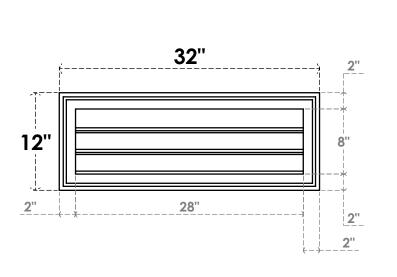

## **GVPVE32X1202SF**

32"W X 12"H RECTANGLE SURFACE MOUNT PVC GABLE VENT: FUNCTIONAL, W/ 2"W X 1-1/2"P **BRICKMOULD FRAME** 

**VENTING AREA: 14 SQ IN** LOUVER HEIGHT: 2 5/8"

LOUVER QTY: 3

**FRONT** 

SIDE

EKENA MILLWORK 2300 WEST MAIN ST. CLARKSVILLE, TX 75426 TOLL FREE: 866-607-0453 WWW.EKENAMILLWORK.COM