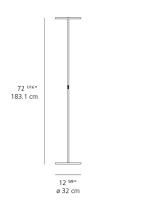

# Dimensions =

# Packaging •

1 x 17" x 17-7/16" x 76" / 33.55 lbs - 43 cm x 44 cm x 193 cm / 15.22 kg