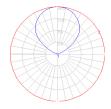

## Light distribution

Indirect

Red = Max Cd. Through Vertical plane
Blue = Max Cd. Through Horizontal plane