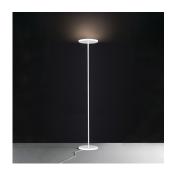

## Design By =

Naoto Fukasawa

### Collection =

Design

Luminaire weight ==

14.9 lbs / 6.76 kg

Warranty =

## Materials =

- Base and stem in aluminum
- Head in extruded aluminum with heatsink in cast aluminum