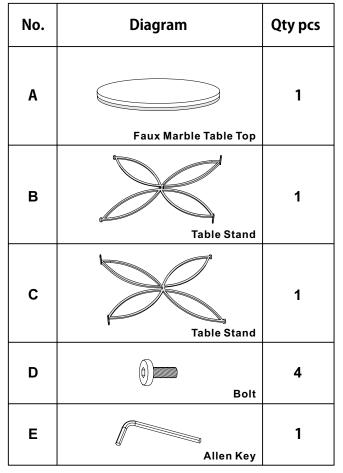

r request for assembly. Shortage of manpower might cause unsuccessful assembly or personal injury.
- 7. Do not use the product until all the components, screws, bolts, nuts are fastened tightly.
- **8.** Contact us when you have any problem regarding assembly or any product issues, we will respond as soon as possible to help you out of problem. Don't return the goods on your purchase platform right away.

### Maintenance

- 1. Spot clean the product with a damp cloth.
- 2. Blot spills immediately with a clean, colorfast towel or sponge.
- 3. Indoor use only.
- 4. Check all components and bolts to be secured regularly.

# Limited Warranty: 90 days (3 months)

#### People Required: 1 Adult



Tools Required: Included Assembly Time: 15 minutes

# **ASSEMBLY INSTRUCTION**

#### **Part List**





В

## Step 1

Step 2