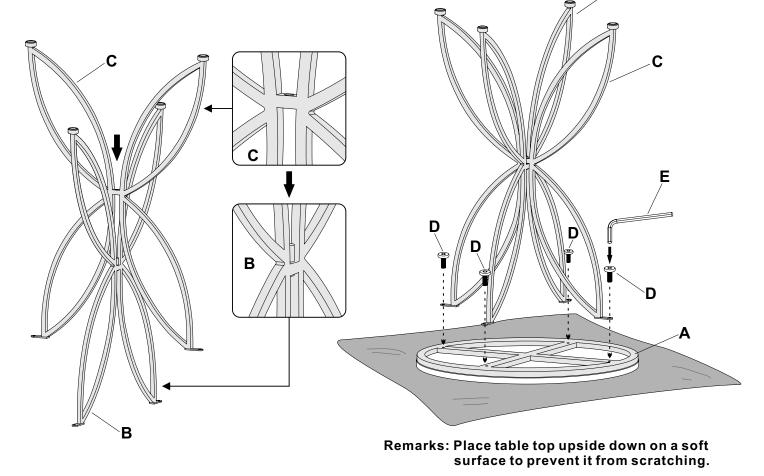

ortage of manpower might cause unsuccessful assembly or personal injury.
- 7. Do not use the product until all the components, screws, bolts, nuts are fastened tightly.
- **8.** Contact us when you have any problem regarding assembly or any product issues, we will respond as soon as possible to help you out of problem. Don't return the goods on your purchase platform right away.

### Maintenance

- 1. Spot clean the product with a damp cloth.
- 2. Blot spills immediately with a clean, colorfast towel or sponge.
- 3. Indoor use only.
- 4. Check all components and bolts to be secured regularly.

# Limited Warranty: 90 days (3 months)

#### People Required: 1 Adult



Tools Required: Included Assembly Time: 15 minutes

# **ASSEMBLY INSTRUCTION**

#### **Part List**





В

## Step 1

Step 2