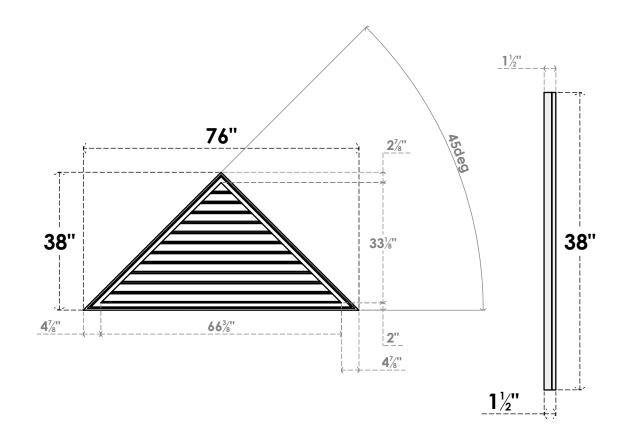

## GVPTR76X3802SF

76"W X 38"H TRIANGLE SURFACE MOUNT PVC GABLE VENT 12/12 PITCH: FUNCTIONAL, W/ 2"W X 1-1/2"P BRICKMOULD FRAME

**VENTING AREA: 91.22 SQ IN** LOUVER HEIGHT: 2 3/4"

LOUVER QTY: 12

**FRONT** 

SIDE

1. INSTALLATION TO BE COMPLETED IN ACCORDANCE WITH MANUFACTURER'S SPECIFICATIONS. 2. DRAWING MAY NOT BE TO SCALE

3. THIS DRAWING IS INTENDED FOR DESIGN AND PLANNING PURPOSES ONLY.

4. ALL INFORMATION CONTAINED HEREIN WAS CURRENT AT THE TIME OF DEVELOPMENT BUT MUST BE REVIEWED AND APPROVED BY THE PRODUCT MANUFACTURER TO BE CONSIDERED ACCURATE.

5. ARCHITECTURAL GRADE PVC PRODUCTS ARE MADE FROM EXPANDED CELLULAR PVC AND COME NATURALLY WHITE BUT MAY BE

**PAINTED** 

EKENA MILLWORK 2300 WEST MAIN ST. CLARKSVILLE, TX 75426 TOLL FREE: 866-607-0453 WWW.EKENAMILLWORK.COM