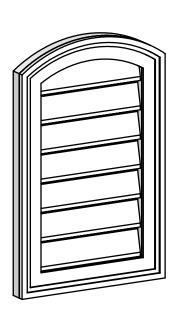

## GVPAR14X2202SF

14"W X 22"H ARCH TOP SURFACE MOUNT PVC GABLE VENT: FUNCTIONAL, W/ 2"W X 1-1/2"P **BRICKMOULD FRAME** 

**FRONT** 

SIDE

**VENTING AREA: 15 SQ IN** LOUVER HEIGHT: 2 5/8"

LOUVER QTY: 7

**EKENA MILLWORK** 2300 WEST MAIN ST. CLARKSVILLE, TX 75426 TOLL FREE: 866-607-0453 WWW.EKENAMILLWORK.COM