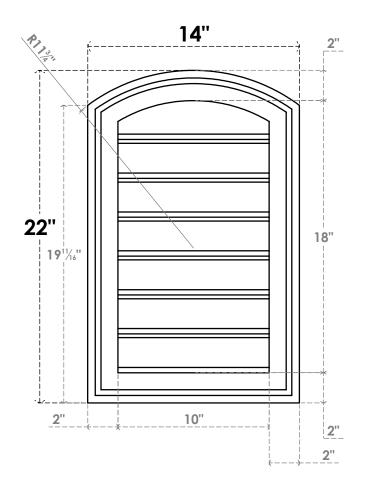

## GVPAR14X2202SF

14"W X 22"H ARCH TOP SURFACE MOUNT PVC GABLE VENT: FUNCTIONAL, W/ 2"W X 1-1/2"P **BRICKMOULD FRAME** 

**FRONT** 

SIDE

**VENTING AREA: 15 SQ IN** LOUVER HEIGHT: 2 5/8"

LOUVER QTY: 7

**EKENA MILLWORK** 2300 WEST MAIN ST. CLARKSVILLE, TX 75426 TOLL FREE: 866-607-0453 WWW.EKENAMILLWORK.COM