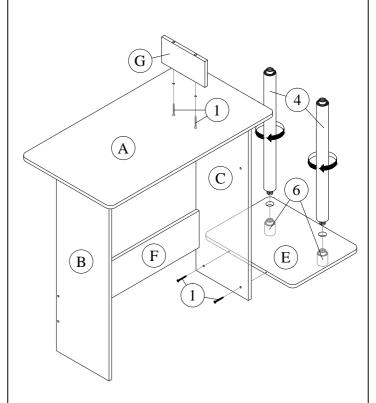

Each Item

| PARTS LIST |                  |       |  |
|------------|------------------|-------|--|
| NO         | COMPONENT        | QTY   |  |
| A          | TOP PANEL        | 1 PC  |  |
| В          | LEFT SIDE PANEL  | 1 PC  |  |
| С          | RIGHT SIDE PANEL | 1 PC  |  |
| D          | SIDE TOP PANEL   | 1 PC  |  |
| Е          | SHELF PANEL      | 2 PCS |  |
| F          | BACK PANEL       | 1 PC  |  |
| G          | CENTER PANEL     | 1 PC  |  |
| Н          | SKIRT PANEL      | 2 PCS |  |

| HARDWARE LIST |                |                |        |  |
|---------------|----------------|----------------|--------|--|
| NO            | DESCRIP        | TION           | QTY    |  |
| 1             | SCREW          | <del></del>    | 14 PCS |  |
| 2             | WOODEN DOWEL   |                | 4 PCS  |  |
| 3             | NAIL LEG       | Q <sub>a</sub> | 4 PCS  |  |
| 4             | LONG POLE      |                | 2 PCS  |  |
| 5             | SHORT POLE     |                | 2 PCS  |  |
| 6             | LEG            |                | 2 PCS  |  |
| 7             | CAP            | Obj            | 2 PCS  |  |
| 8             | CAM-LOCK SCREW | <b>€</b> □□    | 6 PCS  |  |
| 9             | CAM-LOCK NUT   | K.             | 6 PCS  |  |

## STEP 3