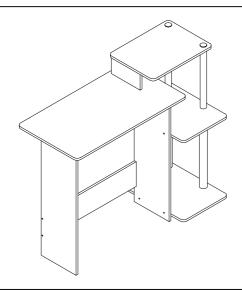

#### **ASSEMBLY INSTRUCTION**

Description: COMPUTER DESK



#### IMPORTANT NOTE:

- Place all wooden parts on a clean and smooth surface such as a rug or carpet to avoid the parts from being scratched.
- Check to be sure that you have all parts and hardware.
- Remove all wrapping materials, including staples & packing straps before you start to assemble.
- Do not tighten all screws/bolts until all completely assembled.
- Keep all hardware parts out of reach of children.

Each Item

| PARTS LIST |                  |       |  |
|------------|------------------|-------|--|
| NO         | COMPONENT        | QTY   |  |
| A          | TOP PANEL        | 1 PC  |  |
| В          | LEFT SIDE PANEL  | 1 PC  |  |
| С          | RIGHT SIDE PANEL | 1 PC  |  |
| D          | SIDE TOP PANEL   | 1 PC  |  |
| Е          | SHELF PANEL      | 2 PCS |  |
| F