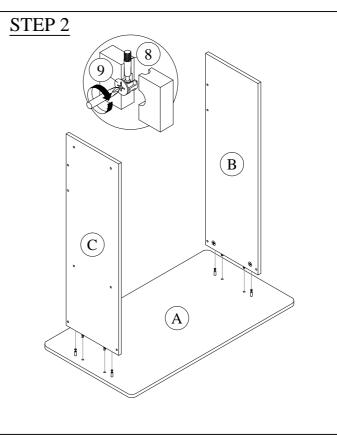

IRT PANEL      | 2 PCS |  |

| HARDWARE LIST |                |                |        |  |
|---------------|----------------|----------------|--------|--|
| NO            | DESCRIP        | TION           | QTY    |  |
| 1             | SCREW          | <del></del>    | 14 PCS |  |
| 2             | WOODEN DOWEL   |                | 4 PCS  |  |
| 3             | NAIL LEG       | Q <sub>a</sub> | 4 PCS  |  |
| 4             | LONG POLE      |                | 2 PCS  |  |
| 5             | SHORT POLE     |                | 2 PCS  |  |
| 6             | LEG            |                | 2 PCS  |  |
| 7             | CAP            | Obj            | 2 PCS  |  |
| 8             | CAM-LOCK SCREW | <b>€</b> □□    | 6 PCS  |  |
| 9             | CAM-LOCK NUT   | K.             | 6 PCS  |  |





# **ASSEMBLY INSTRUCTION**

Description: COMPUTER DESK

## STEP 3



# STEP 4



## STEP 5



#### STEP 6