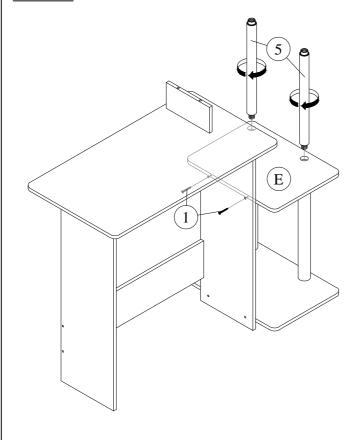

---------------|----------------|----------------|--------|--|
| NO            | DESCRIP        | TION           | QTY    |  |
| 1             | SCREW          | <del></del>    | 14 PCS |  |
| 2             | WOODEN DOWEL   |                | 4 PCS  |  |
| 3             | NAIL LEG       | Q <sub>a</sub> | 4 PCS  |  |
| 4             | LONG POLE      |                | 2 PCS  |  |
| 5             | SHORT POLE     |                | 2 PCS  |  |
| 6             | LEG            |                | 2 PCS  |  |
| 7             | CAP            | Obj            | 2 PCS  |  |
| 8             | CAM-LOCK SCREW | <b>€</b> □□    | 6 PCS  |  |
| 9             | CAM-LOCK NUT   | K.             | 6 PCS  |  |





# **ASSEMBLY INSTRUCTION**

Description: COMPUTER DESK

## STEP 3



# STEP 4



## STEP 5



#### STEP 6