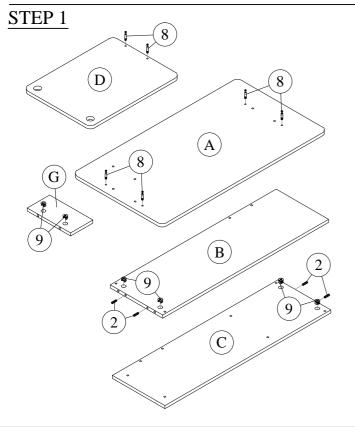

Each Item

| PARTS LIST |                  |       |  |
|------------|------------------|-------|--|
| NO         | COMPONENT        | QTY   |  |
| A          | TOP PANEL        | 1 PC  |  |
| В          | LEFT SIDE PANEL  | 1 PC  |  |
| С          | RIGHT SIDE PANEL | 1 PC  |  |
| D          | SIDE TOP PANEL   | 1 PC  |  |
| Е          | SHELF PANEL      | 2 PCS |  |
| F          | BACK PANEL       | 1 PC  |  |
| G          | CENTER PANEL     | 1 PC  |  |
| Н          | SKIRT PANEL      | 2 PCS |  |

| HARDWARE LIST |                |                |        |  |
|---------------|----------------|----------------|--------|--|
| NO            | DESCRIP        | TION           | QTY    |  |
| 1             | SCREW          | <del></del>    | 14 PCS |  |
| 2             | WOODEN DOWEL   |                | 4 PCS  |  |
| 3             | NAIL LEG       | Q <sub>a</sub> | 4 PCS  |  |
| 4             | LONG POLE      |                | 2 PCS  |  |
| 5             | SHORT POLE     |                | 2 PCS  |  |
| 6             | LEG            |                | 2 PCS  |  |
| 7             | CAP            | Obj            | 2 PCS  |  |
| 8             | CAM-LOCK SCREW | <b>€</b> □□    | 6 PCS  |  |
| 9             | CAM-LOCK NUT   | K.             | 6 PCS  |  |