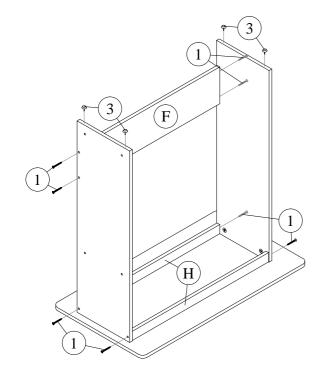

|        |  |
|---------------|----------------|----------------|--------|--|
| NO            | DESCRIP        | TION           | QTY    |  |
| 1             | SCREW          | <del></del>    | 14 PCS |  |
| 2             | WOODEN DOWEL   |                | 4 PCS  |  |
| 3             | NAIL LEG       | Q <sub>a</sub> | 4 PCS  |  |
| 4             | LONG POLE      |                | 2 PCS  |  |
| 5             | SHORT POLE     |                | 2 PCS  |  |
| 6             | LEG            |                | 2 PCS  |  |
| 7             | CAP            | Obj            | 2 PCS  |  |
| 8             | CAM-LOCK SCREW | <b>€</b> □□    | 6 PCS  |  |
| 9             | CAM-LOCK NUT   | K.             | 6 PCS  |  |





# **ASSEMBLY INSTRUCTION**

Description: COMPUTER DESK

## STEP 3



# STEP 4



## STEP 5



#### STEP 6