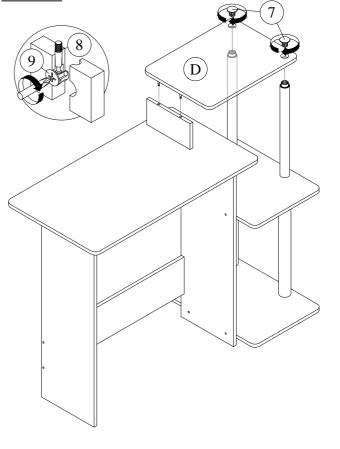

|----------------|----------------|--------|--|
| NO            | DESCRIP        | TION           | QTY    |  |
| 1             | SCREW          | <del></del>    | 14 PCS |  |
| 2             | WOODEN DOWEL   |                | 4 PCS  |  |
| 3             | NAIL LEG       | Q <sub>a</sub> | 4 PCS  |  |
| 4             | LONG POLE      |                | 2 PCS  |  |
| 5             | SHORT POLE     |                | 2 PCS  |  |
| 6             | LEG            |                | 2 PCS  |  |
| 7             | CAP            | Obj            | 2 PCS  |  |
| 8             | CAM-LOCK SCREW | <b>€</b> □□    | 6 PCS  |  |
| 9             | CAM-LOCK NUT   | K.             | 6 PCS  |  |





# **ASSEMBLY INSTRUCTION**

Description: COMPUTER DESK

## STEP 3



# STEP 4



## STEP 5



#### STEP 6