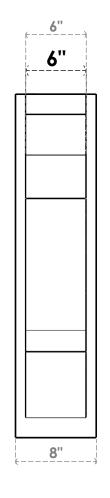

## ITEM NUMBER: OUTUROC060X080X28000X34000X060X020X060BOA24RCPR

6"W TOP X 8"W BACK X 28"D X 34"H X 6"T TOP X 2"T BACK TIMBERTHANE ROUGH CEDAR BALBOA FAUX WOOD OPEN OUTLOOKER, SLAT TOP AND BLOCK BACK, 6"W CLOSED BRACE, PRIMED TAN

**FRONT PROFILE** 

**ISOMETRIC** 

GENERATED DATE: 07/05/2023

**EKENA MILLWORK** 2300 WEST MAIN ST. CLARKSVILLE, TX 75426 TOLL FREE: 866-607-0453 WWW.EKENAMILLWORK.COM

- 1. INSTALLATION TO BE COMPLETED IN ACCORDANCE WITH MANUFACTURER'S SPECIFICATIONS.
  2. DRAWING MAY NOT BE TO SCALE
  3. THIS DRAWING IS INTENDED FOR DESIGN AND PLANNING PURPOSES ONLY.