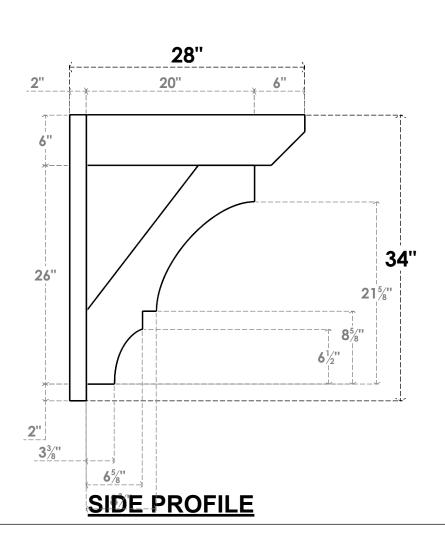

## ITEM NUMBER: OUTUROC060X080X28000X34000X060X020X060BOA24RCPR

6"W TOP X 8"W BACK X 28"D X 34"H X 6"T TOP X 2"T BACK TIMBERTHANE ROUGH CEDAR BALBOA FAUX WOOD OPEN OUTLOOKER, SLAT TOP AND BLOCK BACK, 6"W CLOSED BRACE, PRIMED TAN