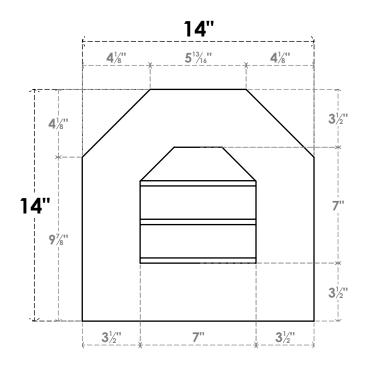

## GVPOT14X1401SN

14"W X 14"H OCTAGONAL TOP SURFACE MOUNT PVC GABLE VENT: NON-FUNCTIONAL, W/ 3-1/2"W X 1"P STANDARD FRAME

**FRONT** 

SIDE

LOUVER HEIGHT: 2 3/8"

LOUVER QTY: 3

EKENA MILLWORK 2300 WEST MAIN ST. CLARKSVILLE, TX 75426 TOLL FREE: 866-607-0453 WWW.EKENAMILLWORK.COM