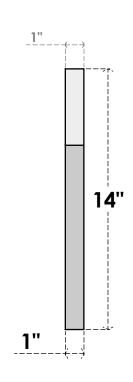

## GVPOT14X1401SN

14"W X 14"H OCTAGONAL TOP SURFACE MOUNT PVC GABLE VENT: NON-FUNCTIONAL, W/ 3-1/2"W X 1"P STANDARD FRAME

**FRONT** 

SIDE

LOUVER HEIGHT: 2 3/8"

LOUVER QTY: 3

EKENA MILLWORK 2300 WEST MAIN ST. CLARKSVILLE, TX 75426 TOLL FREE: 866-607-0453 WWW.EKENAMILLWORK.COM