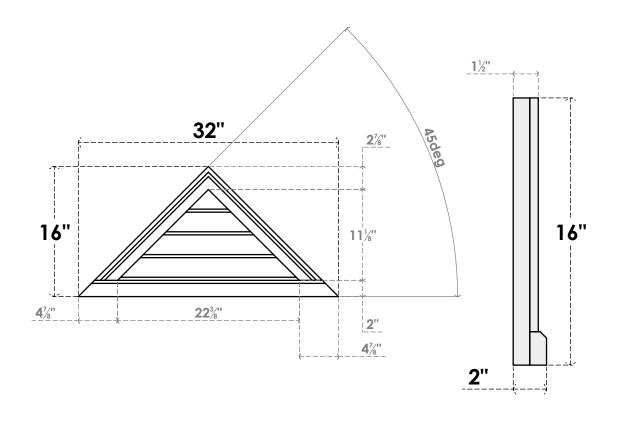

## GVPTR32X1603SN

32"W X 16"H TRIANGLE SURFACE MOUNT PVC GABLE VENT 12/12 PITCH: NON-FUNCTIONAL, W/ 2"W X 2"P BRICKMOULD SILL FRAME

**FRONT** 

SIDE

LOUVER HEIGHT: 2 3/4"

LOUVER QTY: 4

1. INSTALLATION TO BE COMPLETED IN ACCORDANCE WITH MANUFACTURER'S SPECIFICATIONS. 2. DRAWING MAY NOT BE TO SCALE