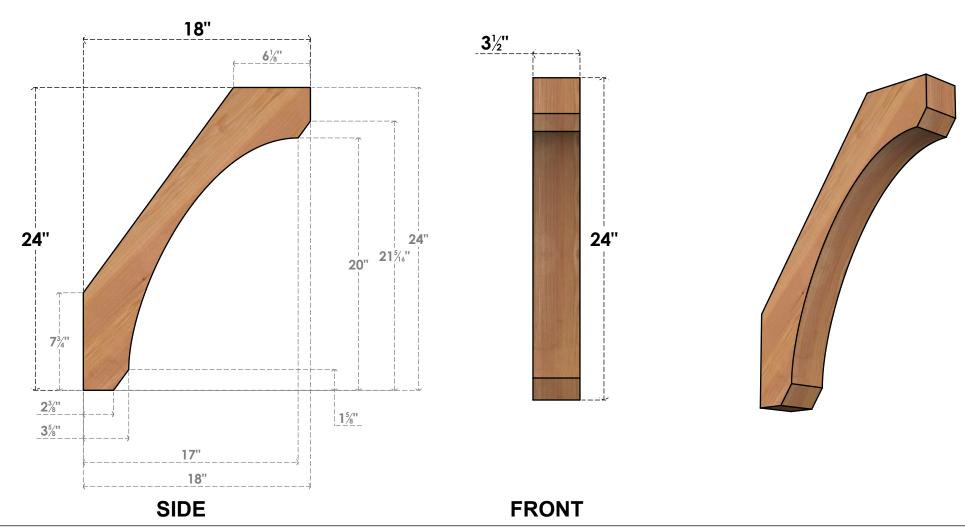

## BRC04X18X24LEC00SWR

3 1/2"W X 18"D X 24"H LEGACY SMOOTH BRACE, WESTERN RED CEDAR

EKENA MILLWORK 2300 WEST MAIN ST. CLARKSVILLE, TX 75426 TOLL FREE: 866-607-0453 WWW.EKENAMILLWORK.COM