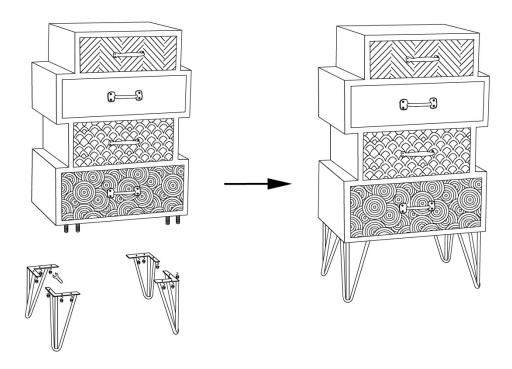

## Cabinet Assembly:

Tighten each screw firmly. DO NOT over tighten any of the screws as this may cause stripping. When using power tools, be careful not to damage the wood.

Warning: DO NOT sit or stand on the table as this may damage the product and cause serious bodily injury.