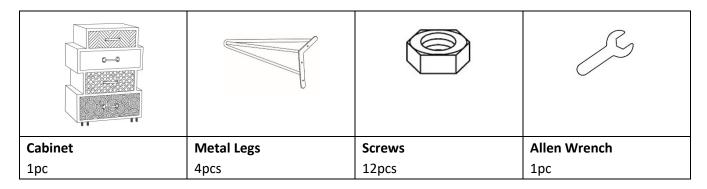

### **Instruction Manual**

Please save this manual for future reference.

| Product Name: | Four Drawer Accent Chest |
|---------------|--------------------------|
|---------------|--------------------------|

Thank you for purchasing this Home product. This product has been manufactured with the highest standards of safety and quality.

#### PLEASE READ ALL INSTRUCTIONS BEFORE ASSEMBLY.

Unpack all parts from Styrofoam and bubble wrap inside the carton to ensure there are no missing or damaged parts. If any parts are missing or damaged, do not attempt to assemble or use the product.

#### **CARTON CONTENTS:**



#### **Anti-Tip Restraint Kit**

| A O               | C Summun       | D,              | E               |
|-------------------|----------------|-----------------|-----------------|
| (A) Wall Brackets | (B) 15mm Screw | (D) Nylon Strap | (E) Wall Anchor |
| 2pc               | 1pc            | 1pc             | 1pc             |
|                   | (C) 36mm Screw |                 |                 |
|                   | 1pc            |                 |                 |

## Cabinet Assembly:



Tighten each screw firmly. DO NOT over tighten any of the screws as this may cause stripping. When using power tools, be careful not to damage the wood.

Warning: DO NOT sit or stand on the table as this may damage the product and cause serious bodily injury.

# **Anti-Tip Instructions**