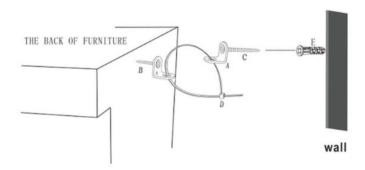

#### **Anti-Tip Restraint Kit**

| A O               | C Summun       | D,              | E               |
|-------------------|----------------|-----------------|-----------------|
| (A) Wall Brackets | (B) 15mm Screw | (D) Nylon Strap | (E) Wall Anchor |
| 2pc               | 1pc            | 1pc             | 1pc             |
|                   | (C) 36mm Screw |                 |                 |
|                   | 1pc            |                 |                 |

# **Anti-Tip Instructions**