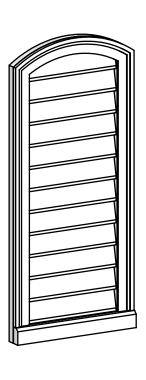

## GVPAR16X3603SN

16"W X 36"H ARCH TOP SURFACE MOUNT PVC GABLE VENT: NON-FUNCTIONAL, W/ 2"W X 2"P **BRICKMOULD SILL FRAME** 

**FRONT** 

SIDE

LOUVER HEIGHT: 2 5/8"

LOUVER QTY: 12

**EKENA MILLWORK** 2300 WEST MAIN ST. CLARKSVILLE, TX 75426 TOLL FREE: 866-607-0453 WWW.EKENAMILLWORK.COM