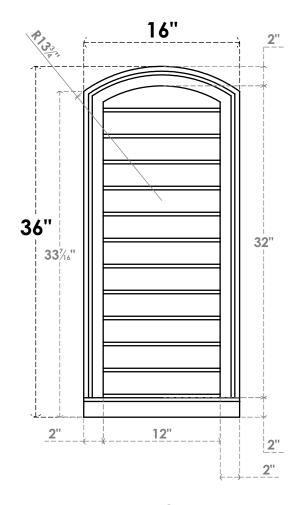

## GVPAR16X3603SN

16"W X 36"H ARCH TOP SURFACE MOUNT PVC GABLE VENT: NON-FUNCTIONAL, W/ 2"W X 2"P **BRICKMOULD SILL FRAME** 

**FRONT** 

SIDE

LOUVER HEIGHT: 2 5/8"

LOUVER QTY: 12

**EKENA MILLWORK** 2300 WEST MAIN ST. CLARKSVILLE, TX 75426 TOLL FREE: 866-607-0453 WWW.EKENAMILLWORK.COM