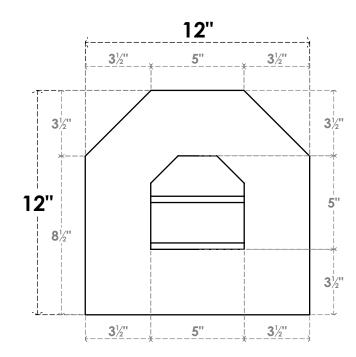

## GVPOT12X1201SN

12"W X 12"H OCTAGONAL TOP SURFACE MOUNT PVC GABLE VENT: NON-FUNCTIONAL, W/ 3-1/2"W X 1"P STANDARD FRAME

LOUVER HEIGHT: 2 1/2" LOUVER QTY: 2

TOLL FREE: 866-607-0453 WWW.EKENAMILLWORK.COM

FRONT

NOTES