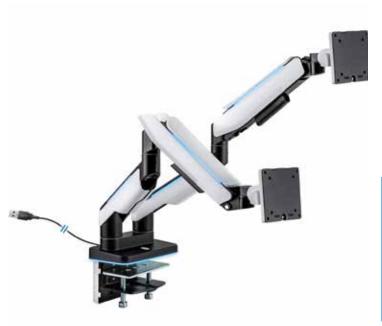

# Heavy-Duty Dual Monitor Arm For Screens Up To 35"

Create your perfect immersive gaming station or a professional multi-screen desk set-up with this premium desk mount for two large monitors up to 35" in screen size and 44 lbs in weight. Its reinforced, heavy-duty tilting and gas spring mechanisms allow for smooth and stable adjustment of large screens. With integrated cable management and detachable VESA plate.

- Heavy Duty design fits ultrawide and curved monitors up to 35" and 44 lbs each
- RGB lighting on base and along the arms
- Sturdy 2-piece clamp or grommet mounting
- Full motion adjustment

Installation Video

#### **SPECIFICATIONS**

| Screen Sizes:                   | 17" - 35"                                    |
|---------------------------------|----------------------------------------------|
| Weight Capacity Per Arm:        | 4.4 to 44 lbs                                |
| Extension:                      | Up to 18"                                    |
| Rotation:                       | 360 degrees                                  |
| Tilt:                           | Up to 50 degrees up and 20° down             |
| Swivel:                         | 180°                                         |
| Height Range:                   | 8.54" - 19.68" (gas spring)                  |
| VESA Compatibility:             | 75 x 75 and 100 x 100                        |
| Mounting:                       | C-clamp or grommet mount                     |
| Recommended Tabletop Thickness: | 0.39" - 3.3" (clamp), 0.39" - 1.9" (grommet) |
| Material:                       | Aluminum, steel                              |
| Color:                          | Greyish white/matte black                    |
| USB Powered                     |                                              |