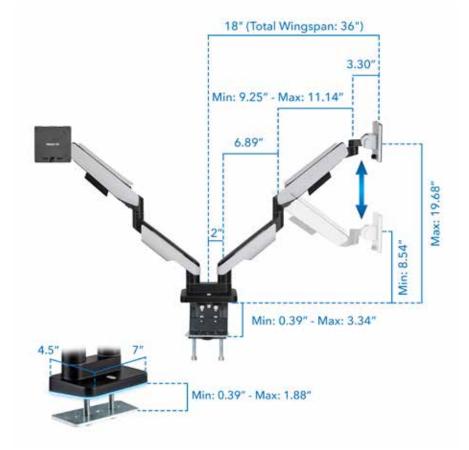

#### **SPECIFICATIONS**

| Screen Sizes:                   | 17" - 35"                                    |
|---------------------------------|----------------------------------------------|
| Weight Capacity Per Arm:        | 4.4 to 44 lbs                                |
| Extension:                      | Up to 18"                                    |
| Rotation:                       | 360 degrees                                  |
| Tilt:                           | Up to 50 degrees up and 20° down             |
| Swivel:                         | 180°                                         |
| Height Range:                   | 8.54" - 19.68" (gas spring)                  |
| VESA Compatibility:             | 75 x 75 and 100 x 100                        |
| Mounting:                       | C-clamp or grommet mount                     |
| Recommended Tabletop Thickness: | 0.39" - 3.3" (clamp), 0.39" - 1.9" (grommet) |
| Material:                       | Aluminum, steel                              |
| Color:                          | Greyish white/matte black                    |
| USB Powered                     |                                              |