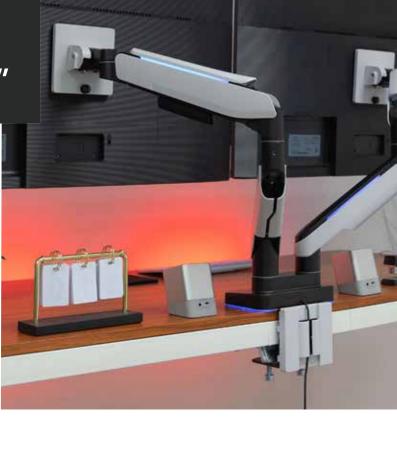

## **MOUNT-IT!**

Reinforced Tilt Mechanism

**RGB Lights** 

- Heavy Duty design fits ultrawide and curved monitors up to 35" and 44 lbs each
- RGB lighting on base and along the arms
- Sturdy 2-piece clamp or grommet mounting
- Full motion adjustment

Installation Video