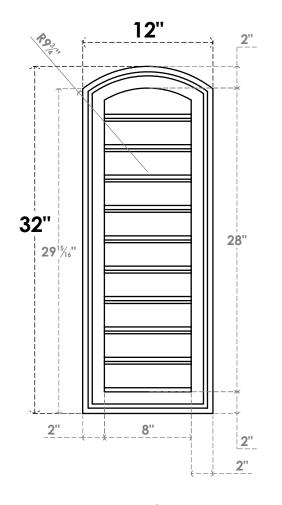

## GVPAR12X3202SF

12"W X 32"H ARCH TOP SURFACE MOUNT PVC GABLE VENT: FUNCTIONAL, W/ 2"W X 1-1/2"P **BRICKMOULD FRAME** 

**FRONT** 

SIDE

**VENTING AREA: 18 SQ IN** LOUVER HEIGHT: 2 3/4"

LOUVER QTY: 10

EKENA MILLWORK 2300 WEST MAIN ST. CLARKSVILLE, TX 75426 TOLL FREE: 866-607-0453 WWW.EKENAMILLWORK.COM