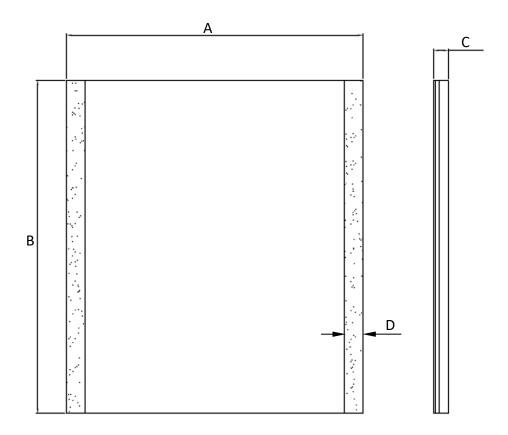

| A  | В  | С      | D     | Brightness (Lumen) | Power Consumption (Watt) |
|----|----|--------|-------|--------------------|--------------------------|
| 24 | 35 | 1-9/16 | 1-1/2 | 3150               | 38.5                     |
| 35 | 24 |        | 1-1/2 | 3150               | 38.5                     |
| 32 | 36 |        | 2     | 3240               | 39.6                     |
| 36 | 32 |        | 2     | 3240               | 39.6                     |
| 46 | 36 |        | 3     | 3240               | 39.6                     |
| 36 | 46 |        | 3     | 3240               | 39.6                     |
| 56 | 36 |        | 4     | 3240               | 39.6                     |
| 36 | 56 |        | 4     | 3240               | 39.6                     |