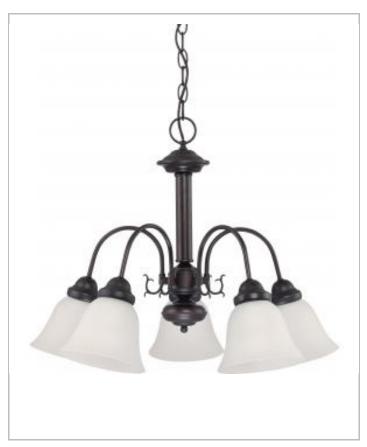

## General

| Finish                    | Mahogany Bronze |
|---------------------------|-----------------|
| Style                     | Traditional     |
| Number of Lamps           | 5               |
| Height (in.)              | 18.00           |
| Width (in.)               | 24.00           |
| Indoor or Outdoor Fixture | Indoor          |

| Specifications    |                     |  |
|-------------------|---------------------|--|
| Base              | Bi Pin GU24         |  |
| Bulb Type         | Compact Fluorescent |  |
| Max Wattage       | 13                  |  |
| Voltage           | 120V                |  |
| Bulb Included     | Yes                 |  |
| Glass Description | Frosted White       |  |
| Fixture Type      | Chandelier          |  |
| Fixture Material  | Glass / Metal       |  |