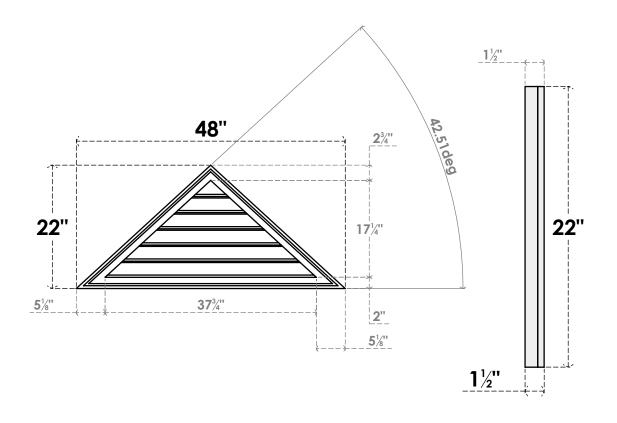

## GVPTR48X2202SF

48"W X 22"H TRIANGLE SURFACE MOUNT PVC GABLE VENT 11/12 PITCH: FUNCTIONAL, W/ 2"W X 1-1/2"P BRICKMOULD FRAME

**VENTING AREA: 23.57 SQ IN** LOUVER HEIGHT: 2 7/8"

LOUVER QTY: 6

**FRONT** 

SIDE