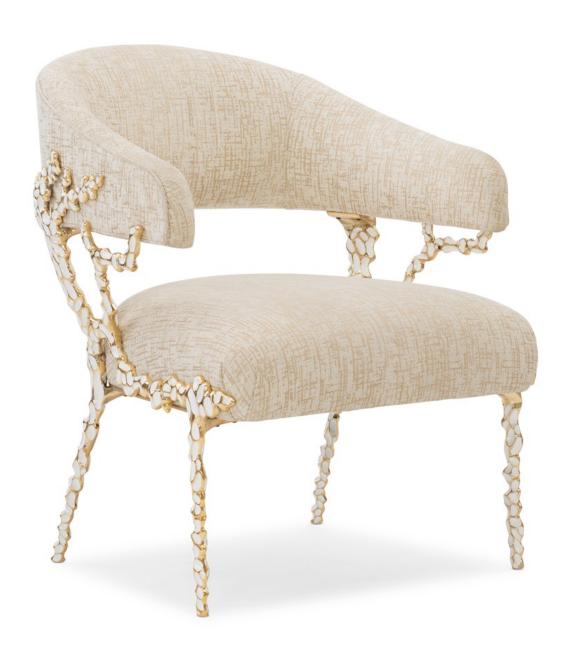

## GLIMMER OF HOPE

uph-419-231-a

**COLLECTION:** Caracole Upholstery

**DIMENSIONS:** 27.25W x 27.25D x 32.5H

Bold in character, this dazzling chair is unique in every way. Its one-of-a-kind shape was born from design exploration of the organic beauty and inspiration found in nature. Cast in solid brass and finished with a highly polished Glimmering Brass finish accented with white enamel, it has the feel of branches or coral reaching up toward the light. Richly upholstered in a soft, textured neutral, this remarkable creation conveys an attitude of modern opulence.

## FINISH:

Glimmering-Brass