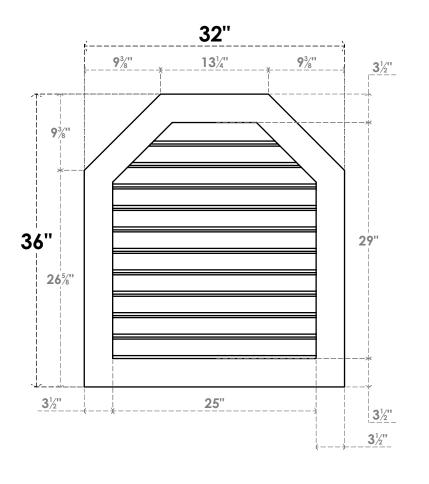

## GVPOT32X3601SF

32"W X 36"H OCTAGONAL TOP SURFACE MOUNT PVC GABLE VENT: FUNCTIONAL, W/ 3-1/2"W X 1"P STANDARD FRAME

**VENTING AREA: 59.13 SQ IN** 

LOUVER HEIGHT: 2 5/8"

LOUVER QTY: 11

**FRONT** 

SIDE

EKENA MILLWORK 2300 WEST MAIN ST. CLARKSVILLE, TX 75426 TOLL FREE: 866-607-0453 WWW.EKENAMILLWORK.COM