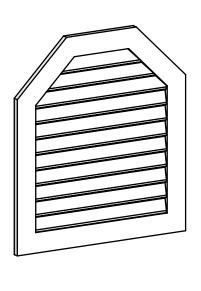

## GVPOT32X3601SF

32"W X 36"H OCTAGONAL TOP SURFACE MOUNT PVC GABLE VENT: FUNCTIONAL, W/ 3-1/2"W X 1"P STANDARD FRAME

**VENTING AREA: 59.13 SQ IN** 

LOUVER HEIGHT: 2 5/8"

LOUVER QTY: 11

**FRONT** 

SIDE

EKENA MILLWORK 2300 WEST MAIN ST. CLARKSVILLE, TX 75426 TOLL FREE: 866-607-0453 WWW.EKENAMILLWORK.COM