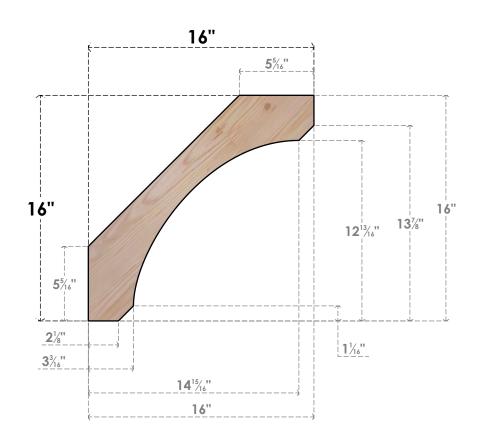

## BRC04X16X16LEC00SDF

3 1/2"W X 16"D X 16"H LEGACY SMOOTH BRACE, DOUGLAS FIR

## **FRONT**

**EKENA MILLWORK** 2300 WEST MAIN ST. CLARKSVILLE, TX 75426 TOLL FREE: 866-607-0453 WWW.EKENAMILLWORK.COM