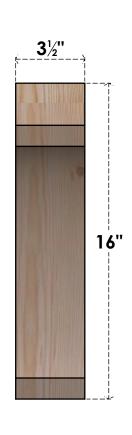

## BRC04X16X16LEC00SDF

3 1/2"W X 16"D X 16"H LEGACY SMOOTH BRACE, DOUGLAS FIR

## SIDE