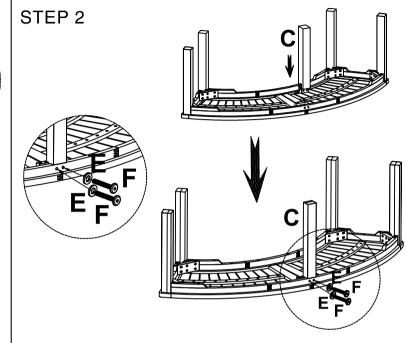

# **DESCRIPTION**

| NO. | HARDWARE   | Q.TY |
|-----|------------|------|
| Α   | Seat       | 1PC  |
| В   | Legs       | 4PCS |
| С   | Middle Leg | 1PC  |

| NO. | HARDWARE |                    | Q.TY   |
|-----|----------|--------------------|--------|
| D   | 9        | 8x55<br>Bolt       | 8 PCS  |
| E   |          | 8.5x20x2<br>Wesher | 10 PCS |
| F   |          | 8x65<br>Bolt       | 2 PCS  |
| G   | )        | 4x20<br>Screw      | 2 PCS  |
| Н   |          | M4<br>Allenkey     | 1 PC   |