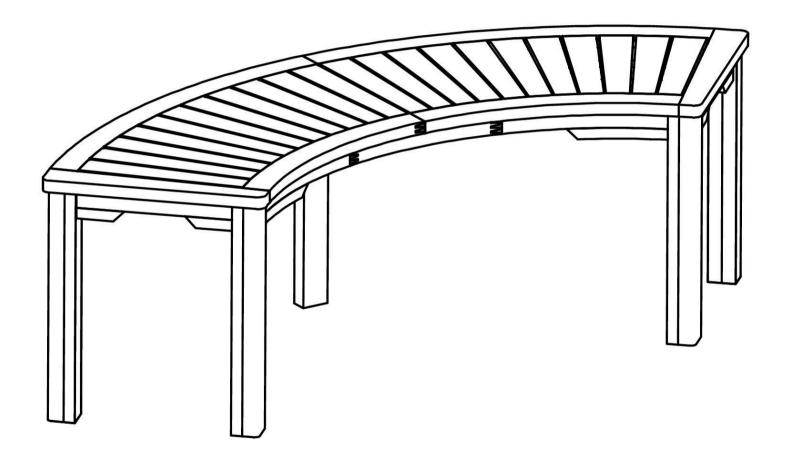

#### **NOTE:**

- Read all instructions before starting
- Do not tighten using power tools
- No additional tools required
- Do not completely tighten any bolts until the unit is fully assembled and sitting on a level surface



# **DESCRIPTION**



| NO. | HARDWARE   | Q.TY |
|-----|------------|------|
| Α   | Seat       | 1PC  |
| В   | Legs       | 4PCS |
| С   | Middle Leg | 1PC  |

| NO. | HARDWARE |                    | Q.TY   |
|-----|----------|--------------------|--------|
| D   | 9        | 8x55<br>Bolt       | 8 PCS  |
| E   |          | 8.5x20x2<br>Wesher | 10 PCS |
| F   |          | 8x65<br>Bolt       | 2 PCS  |
| G   | )        | 4x20<br>Screw      | 2 PCS  |
| Н   |          | M4<br>Allenkey     | 1 PC   |

# **ASSEMBLY INSTRUCTION**













Thank you for purchasing this product. With some simple care and maintenance, you'll be able to enjoy this product for many yearsž

This product has been treated with an oil based sealer. If used outdoors, we recommend re-sealing this product with an o