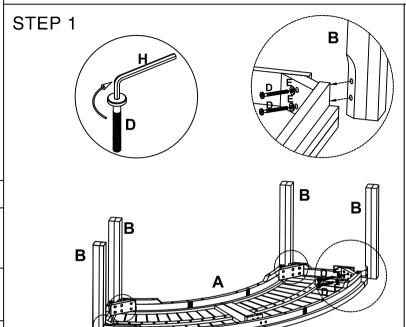

# **DESCRIPTION**

| NO. | HARDWARE   | Q.TY |
|-----|------------|------|
| Α   | Seat       | 1PC  |
| В   | Legs       | 4PCS |
| С   | Middle Leg | 1PC  |

| NO. | HARDWARE |                    | Q.TY   |
|-----|----------|--------------------|--------|
| D   | 9        | 8x55<br>Bolt       | 8 PCS  |
| E   |          | 8.5x20x2<br>Wesher | 10 PCS |
| F   |          | 8x65<br>Bolt       | 2 PCS  |
| G   | )        | 4x20<br>Screw      | 2 PCS  |
| Н   |          | M4<br>Allenkey     | 1 PC   |