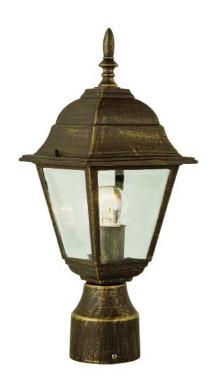

## 15" HIGH POST TOP MOUNT

## **SPECIFICATIONS:**

Width (in)Height (in)Depth (in)Weight (lbs)6152

Finish Shown: BLACK-GOLD Finish Options: BLACK-GOLD, BLACK-COPPER, BLACK, RUST, SW IRON, VERDE GREEN, WHITE

Product Line:POST TOP MOUNTGlass:CLEARMaterial:CAST ALUMINUM, GLASS

Bulbs, Wattage:100Bulbs, Base:MEDIUMBulbs, Quantity:1

Country of Origin: CHINA Certification: C-UL-US WET

| Continoution | 0 01 05 |    |
|--------------|---------|----|
| UPC:         |         | BC |
| UPC:         |         | BG |
| UPC:         |         | BK |

| 010. | DO  |
|------|-----|
| UPC: | BK  |
| UPC: | RT  |
| UPC: | SWI |
| UPC: | VG  |
| UPC: | WH  |

Additional Information:

Fits standard 3" post top mounts. Compatible with low wattage fluorescent bulbs, 50 Watt - 60Watt.