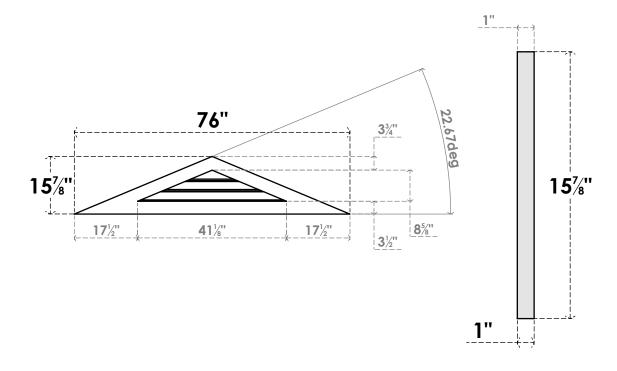

## GVPTR76X1601SF

76"W X 15-7/8"H TRIANGLE SURFACE MOUNT PVC GABLE VENT 5/12 PITCH: FUNCTIONAL, W/ 3-1/2"W X 1"P STANDARD FRAME

**VENTING AREA: 10.27 SQ IN** 

LOUVER HEIGHT: 2 7/8"

LOUVER QTY: 3

**FRONT** 