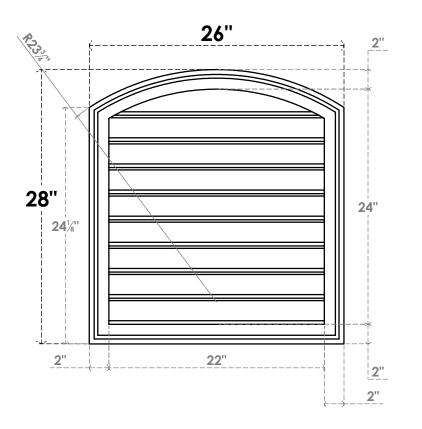

## GVPAR26X2802SF

26"W X 28"H ARCH TOP SURFACE MOUNT PVC GABLE VENT: FUNCTIONAL, W/ 2"W X 1-1/2"P **BRICKMOULD FRAME** 

**FRONT** 

SIDE

**VENTING AREA: 41.51 SQ IN** 

LOUVER HEIGHT: 2 5/8"

LOUVER QTY: 9

**EKENA MILLWORK** 2300 WEST MAIN ST. CLARKSVILLE, TX 75426 TOLL FREE: 866-607-0453 WWW.EKENAMILLWORK.COM