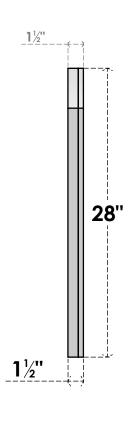

## GVPAR26X2802SF

26"W X 28"H ARCH TOP SURFACE MOUNT PVC GABLE VENT: FUNCTIONAL, W/ 2"W X 1-1/2"P **BRICKMOULD FRAME** 

**FRONT** 

SIDE

**VENTING AREA: 41.51 SQ IN** 

LOUVER HEIGHT: 2 5/8"

LOUVER QTY: 9

**EKENA MILLWORK** 2300 WEST MAIN ST. CLARKSVILLE, TX 75426 TOLL FREE: 866-607-0453 WWW.EKENAMILLWORK.COM