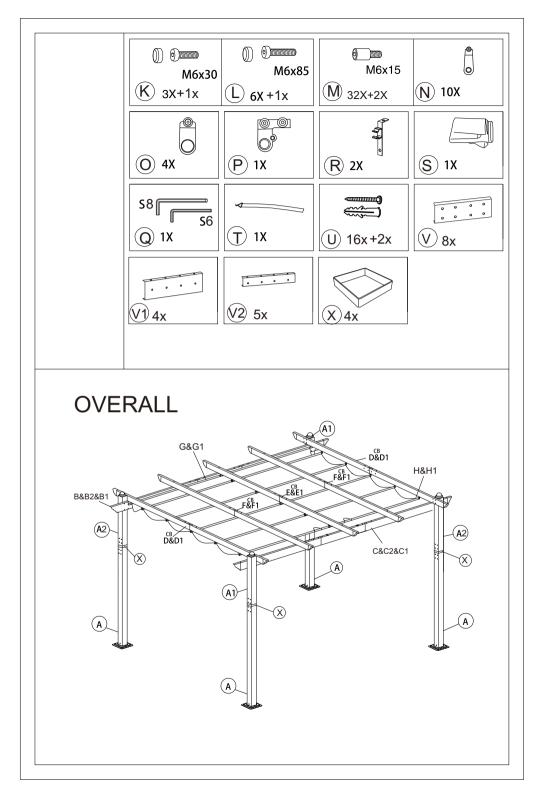

## Aluminum 10'x13'Pergola Shelter

Read the instructions before use of this product.

Please keep this instruction manual for future reference.

Use the hex keys in the box.

You may need to use a drill for this step.