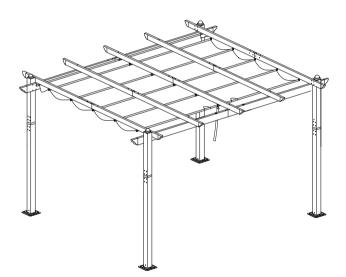

## Aluminum 10'x13'Pergola Shelter

Read the instructions before use of this product.

Please keep this instruction manual for future reference.

Use the hex keys in the box.

You may need to use a drill for this step.