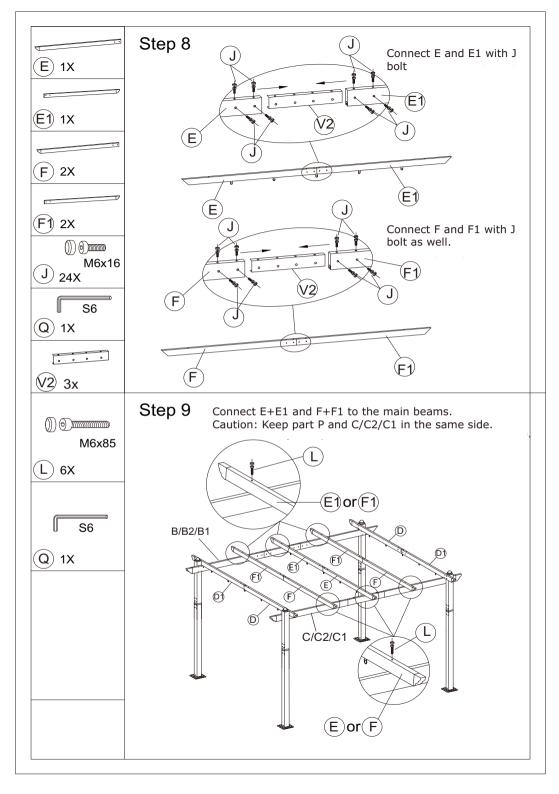

## Aluminum 10'x13'Pergola Shelter



Read the instructions before use of this product.

Please keep this instruction manual for future reference.



Use the hex keys in the box.



You may need to use a drill for this step.



Three or more people are required at this stage.



You may need a ladder.



Do not tighten screws all the way for now.























PEAKHOME FURNISHINGS INC. 970 Roosevelt #202, Irvine, CA 92620 www.peakhomefurnishings.com

## Check out more great products: www.peakhomefurnishings.com

## CONTACT US; WE'RE HERE 7 DAYS A WEEK TO HELP YOU!



1-818-963-1558



phf@peakhomefurnishings.com

If we missed you call, please leave a detailed message including your name and phone number. We will call back as soon as possible.

## SOCIAL MEDIA

Follow us on our Social Media by uploading a picture of our brands furnishings in your home, you will have chance to get our newest product free.

Facebook.com/Peak-Home-Furnishings-Inc-103544141243786/

Instagram.com/peakhomefurnishings

Twiter.com/peakhomefurnis1