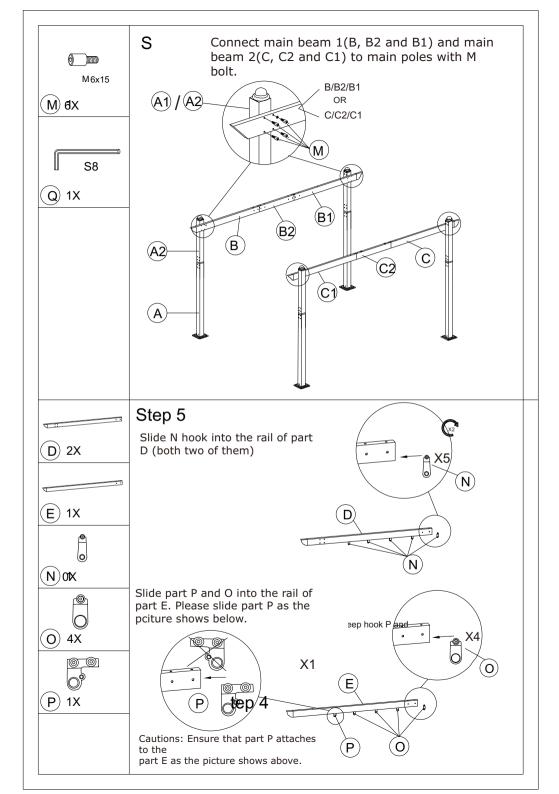

## Aluminum 10'x13'Pergola Shelter



Read the instructions before use of this product.

Please keep this instruction manual for future reference.



Use the hex keys in the box.



You may need to use a drill for this step.



Three or more people are required at this stage.



You may need a ladder.



Do not tighten screws all the way for now.























PEAKHOME FURNISHINGS INC. 970 Roosevelt #202, Irvine, CA 92620 www.peakhomefurnishings.com

## Check out more great products: www.peakhomefurnishings.com

## CONTACT US; WE'RE HERE 7 DAYS A WEEK TO HELP YOU!



1-818-963-1558



phf@peakhomefurnishings.com

If we missed you call, please leave a detailed message including your name and phone number. We will call back as soon as possible.

## SOCIAL MEDIA

Follow us on our Social Media by uploading a picture of our brands furnishings in your home, you will have chance to get our newest product free.

Facebook.com/Peak-Home-Furnishings-Inc-103544141243786/

Instagram.com/peakhomefurnishings

Twiter.com/peakhomefurnis1