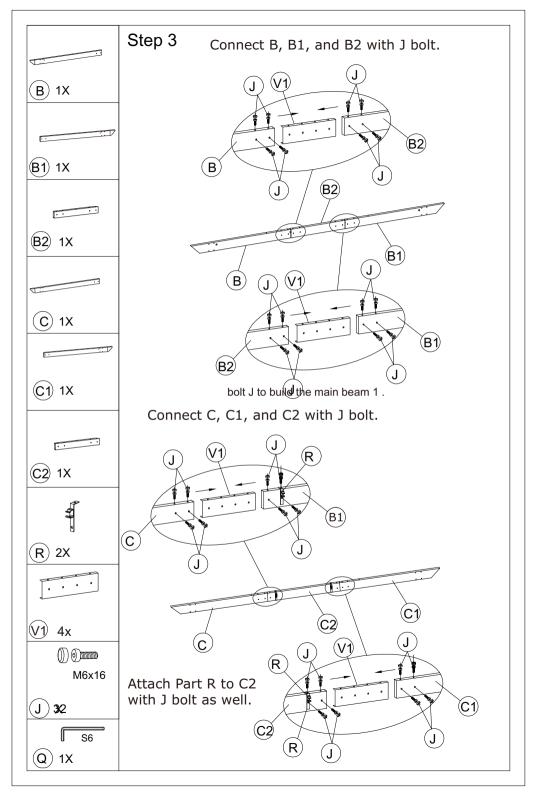

## Aluminum 10'x13'Pergola Shelter

Read the instructions before use of this product.

Please keep this instruction manual for future reference.

Use the hex keys in the box.

You may need to use a drill for this step.

Three or more people are required at this stage.

You may need a ladder.

Do not tighten screws all the way for now.

PEAKHOME FURNISHINGS INC. 970 Roosevelt #202, Irvine, CA 92620 www.peakhomefurnishings.com