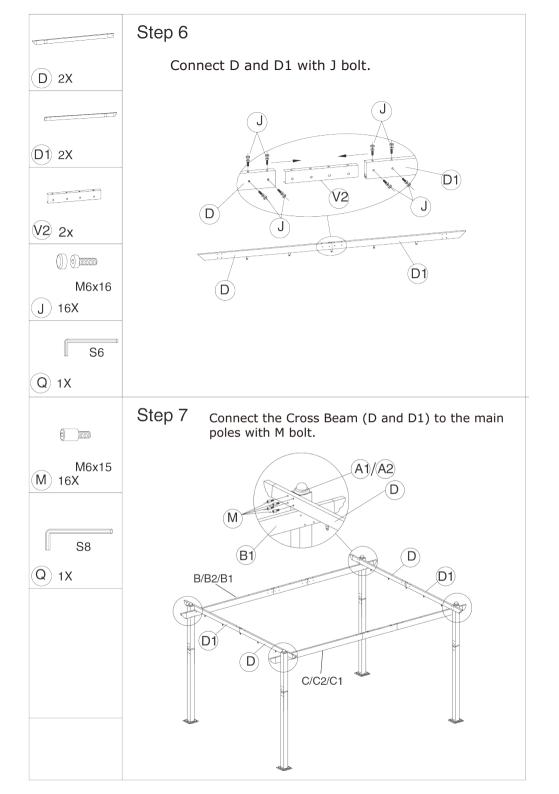

## Aluminum 10'x13'Pergola Shelter



Read the instructions before use of this product.

Please keep this instruction manual for future reference.



Use the hex keys in the box.



You may need to use a drill for this step.



Three or more people are required at this stage.



You may need a ladder.



Do not tighten screws all the way for now.























PEAKHOME FURNISHINGS INC. 970 Roosevelt #202, Irvine, CA 92620 www.peakhomefurnishings.com

## Check out more great products: www.peakhomefurnishings.com

## CONTACT US; WE'RE HERE 7 DAYS A WEEK TO HELP YOU!



1-818-963-1558



phf@peakhomefurnishings.com

If we missed you call, please leave a detailed message including your name and phone number. We will call back as soon as possible.

## SOCIAL MEDIA

Follow us on our Social Media by uploading a picture of our brands furnishings in your home, you will have chance to get our newest product free.

Facebook.com/Peak-Home-Furnishings-Inc-103544141243786/

Instagram.com/peakhomefurnishings

Twiter.com/peakhomefurnis1