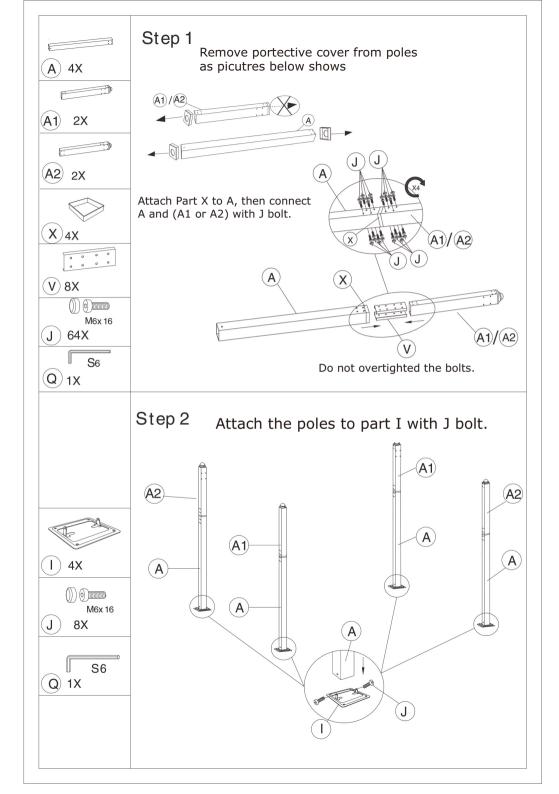

## Aluminum 10'x13'Pergola Shelter

Read the instructions before use of this product.

Please keep this instruction manual for future reference.

Use the hex keys in the box.

You may need to use a drill for this step.

Three or more people are required at this stage.

You may need a ladder.

Do not tighten screws all the way for now.

PEAKHOME FURNISHINGS INC. 970 Roosevelt #202, Irvine, CA 92620 www.peakhomefurnishings.com