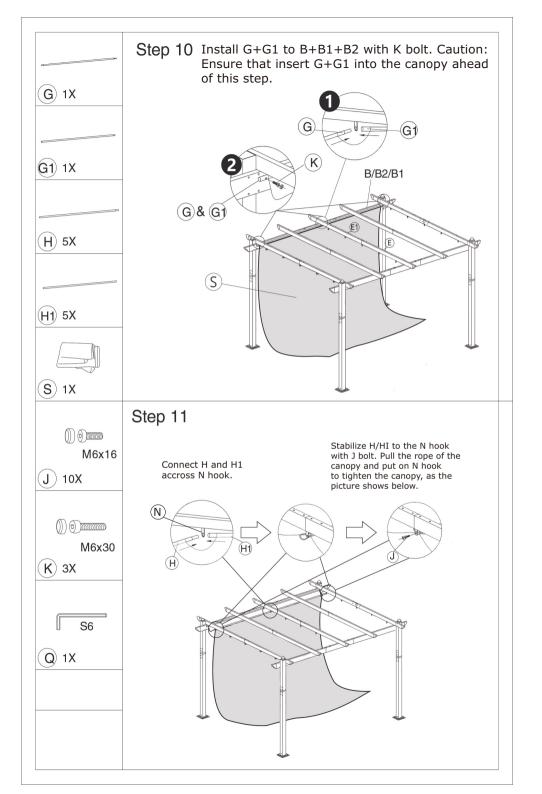

## Aluminum 10'x13'Pergola Shelter



Read the instructions before use of this product.

Please keep this instruction manual for future reference.



Use the hex keys in the box.



You may need to use a drill for this step.



Three or more people are required at this stage.



You may need a ladder.



Do not tighten screws all the way for now.























PEAKHOME FURNISHINGS INC. 970 Roosevelt #202, Irvine, CA 92620 www.peakhomefurnishings.com

## Check out more great products: www.peakhomefurnishings.com

## CONTACT US; WE'RE HERE 7 DAYS A WEEK TO HELP YOU!



1-818-963-1558



phf@peakhomefurnishings.com

If we missed you call, please leave a detailed message including your name and phone number. We will call back as soon as possible.

## SOCIAL MEDIA

Follow us on our Social Media by uploading a picture of our brands furnishings in your home, you will have chance to get our newest product free.

Facebook.com/Peak-Home-Furnishings-Inc-103544141243786/

Instagram.com/peakhomefurnishings

Twiter.com/peakhomefurnis1