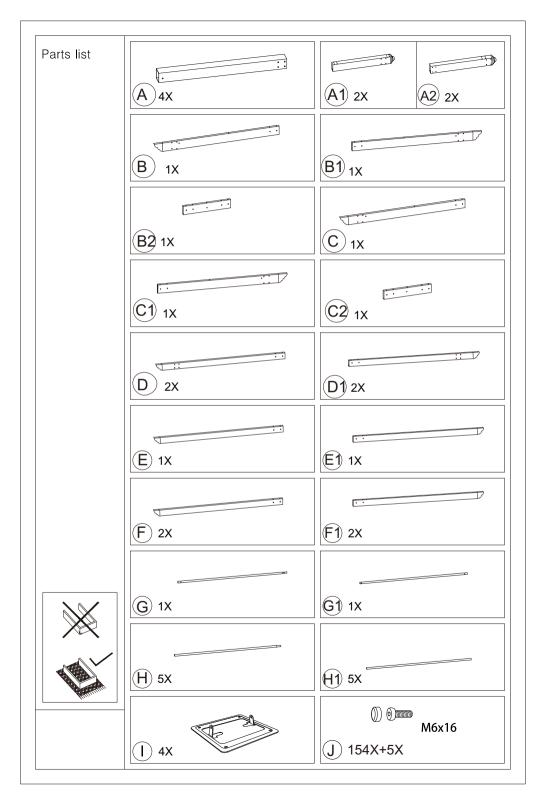

## Aluminum 10'x13'Pergola Shelter

Read the instructions before use of this product.

Please keep this instruction manual for future reference.

Use the hex keys in the box.

You may need to use a drill for this step.