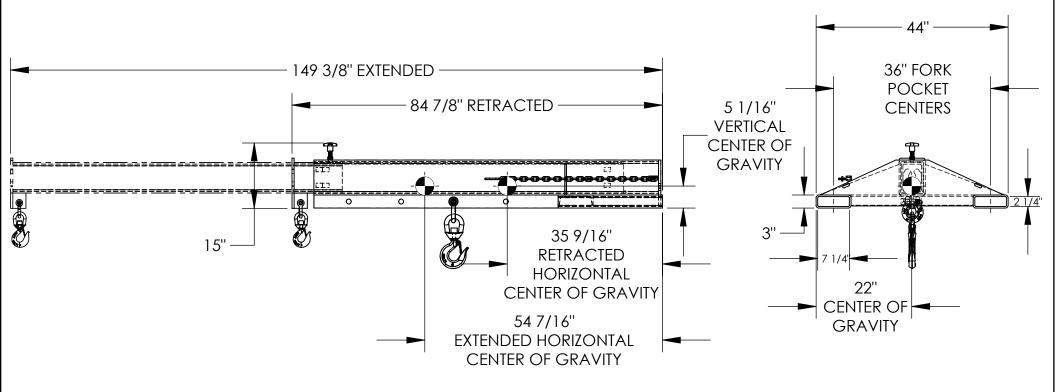

## STANDARD FEATURES

MODEL NUMBER IS LM-EBT-8-36 CAPACITY IS 8,000 LBS. WEIGHT / LOST LOAD IS 640 LBS **OVERALL WIDTH IS 44"** FORK POCKET CENTERS IS 36" OVERALL LENGTH (RETRACTED) IS 84 7/8" OVERALL LENGTH (EXTENDED) IS 149 3/8" **OVERALL HEIGHT IS 15"** USABLE FORK POCKET IS 2 1/4" X 7 1/4" 36" MINIMUM HOOK POINT 144" MAXIMUM HOOK POINT **EFFECTIVE THICKNESS IS LESS THAN 1"** 