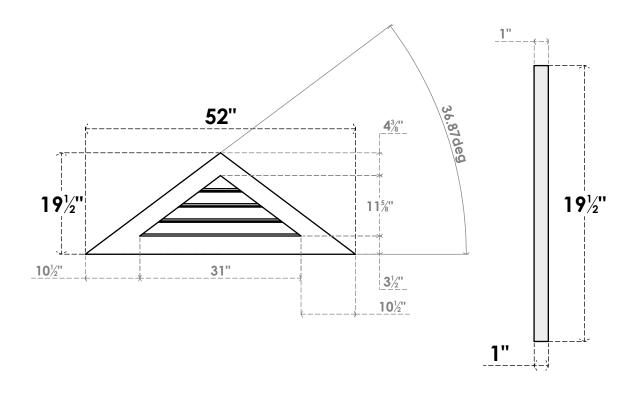

## GVPTR52X2001SF

52"W X 19-1/2"H TRIANGLE SURFACE MOUNT PVC GABLE VENT 9/12 PITCH: FUNCTIONAL, W/ 3-1/2"W X 1"P STANDARD FRAME

**VENTING AREA: 11.63 SQ IN** 

LOUVER HEIGHT: 2 7/8"

LOUVER QTY: 4

**FRONT** 

SIDE

1. INSTALLATION TO BE COMPLETED IN ACCORDANCE WITH MANUFACTURER'S SPECIFICATIONS. 2. DRAWING MAY NOT BE TO SCALE

3. THIS DRAWING IS INTENDED FOR DESIGN AND PLANNING PURPOSES ONLY.

4. ALL INFORMATION CONTAINED HEREIN WAS CURRENT AT THE TIME OF DEVELOPMENT BUT MUST BE REVIEWED AND APPROVED BY THE PRODUCT MANUFACTURER TO BE CONSIDERED ACCURATE.

5. ARCHITECTURAL GRADE PVC PRODUCTS ARE MADE FROM EXPANDED CELLULAR PVC AND COME NATURALLY WHITE BUT MAY BE

**PAINTED** 

EKENA MILLWORK 2300 WEST MAIN ST. CLARKSVILLE, TX 75426 TOLL FREE: 866-607-0453 WWW.EKENAMILLWORK.COM