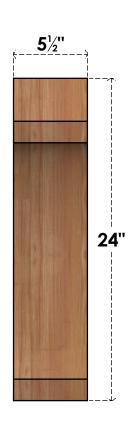

## BRC06X16X24LEC00SWR

5 1/2"W X 16"D X 24"H LEGACY SMOOTH BRACE, WESTERN RED CEDAR

**FRONT** 

**EKENA MILLWORK** 2300 WEST MAIN ST. CLARKSVILLE, TX 75426 TOLL FREE: 866-607-0453 WWW.EKENAMILLWORK.COM