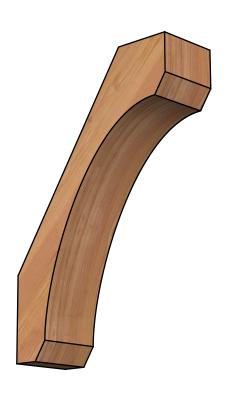

## BRC06X16X24LEC00SWR

5 1/2"W X 16"D X 24"H LEGACY SMOOTH BRACE, WESTERN RED CEDAR

**FRONT** 

**EKENA MILLWORK** 2300 WEST MAIN ST. CLARKSVILLE, TX 75426 TOLL FREE: 866-607-0453 WWW.EKENAMILLWORK.COM