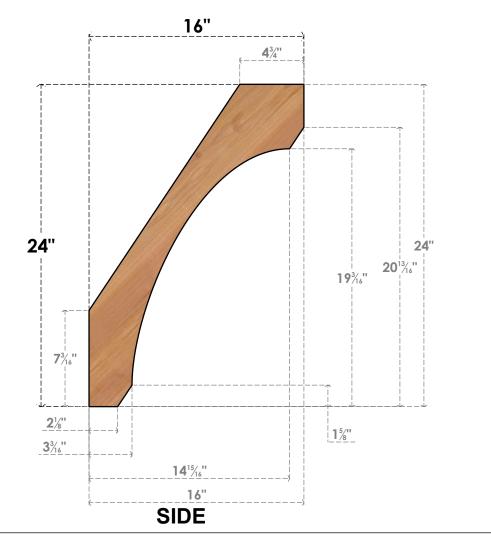

## BRC06X16X24LEC00SWR

5 1/2"W X 16"D X 24"H LEGACY SMOOTH BRACE, WESTERN RED CEDAR

**FRONT** 

**EKENA MILLWORK** 2300 WEST MAIN ST. CLARKSVILLE, TX 75426 TOLL FREE: 866-607-0453 WWW.EKENAMILLWORK.COM