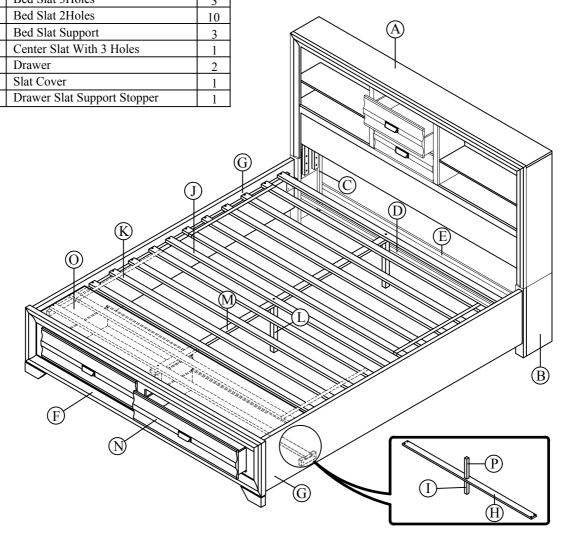

#### PART LIST

| NO. | Descriptions                 | Qty. |
|-----|------------------------------|------|
| Α   | Headboard Panel              | 1    |
| В   | Headboard Leg Left (L)       | 1    |
| C   | Headboard Leg Right (R)      | 1    |
| D   | Headboard Support Rail Front | 1    |
| Е   | Headboard Support Rail Back  | 1    |
| F   | Footboard                    | 1    |
| G   | Bed Rail                     | 2    |
| Н   | Drawer Slat                  | 1    |
| Ι   | Drawer Slat Support          | 1    |
| J   | Bed Slat 3Holes              | 3    |
| K   | Bed Slat 2Holes              | 10   |
| L   | Bed Slat Support             | 3    |
| Μ   | Center Slat With 3 Holes     | 1    |
| N   | Drawer                       | 2    |
| 0   | Slat Cover                   | 1    |
| Р   | Drawer Slat Support Stopper  | 1    |

#### HARDWARE HEADBOARD & FOOTBOARD

| NO. | Descriptions                                     | Qty. |
|-----|--------------------------------------------------|------|
| 1   | CSK M4 x 16mm ⊕™                                 | 7    |
| 2   | CSK M4 x 25mm ⊕™                                 | 8    |
| 3   | CSK M4 x 32mm ⊕™™™                               | 30   |
| 4   | JCBC SCREW M6 x 35mm                             | 8    |
| 5   | JCBC SCREW M6 x 60mm @maaaa                      | 3    |
| 6   | SPRING WASHER $\emptyset_4^1$ ()                 | 8    |
| 7   | FLAT WASHER $\emptyset_4^1$ " x 20mm $\emptyset$ | 8    |
| 8   | L KEY M4                                         | 1    |
| 9   | L KEY M5                                         | 1    |