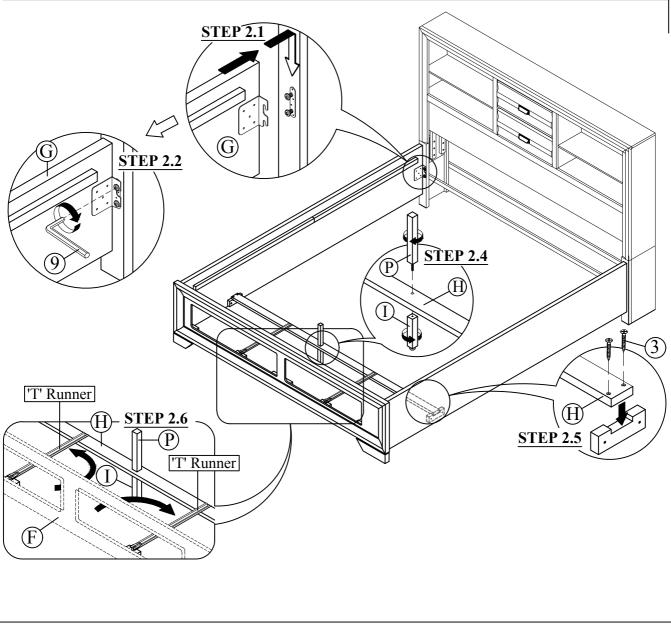

STEP 2.1: Attach the Bed Rail (G) to Headboard Leg.

- STEP 2.2: Tighten SCREW on Headboard Leg by using L KEY M5 (9) & repeat the same step on Footboard (F).
- STEP 2.3: Move the bed to the desired position.
- STEP 2.4: Attach the Drawer Slat (H) each to a Drawer Slat Support (I) and fix with Drawer Slat Support Stopper (P).
- STEP 2.5: Fix the Drawer Slat (H) to Bed Rail (G) with CSK M4 x 32mm (3).
- STEP 2.6: Move 'T' Runner at Footboard (F) to Drawer Slat (H).