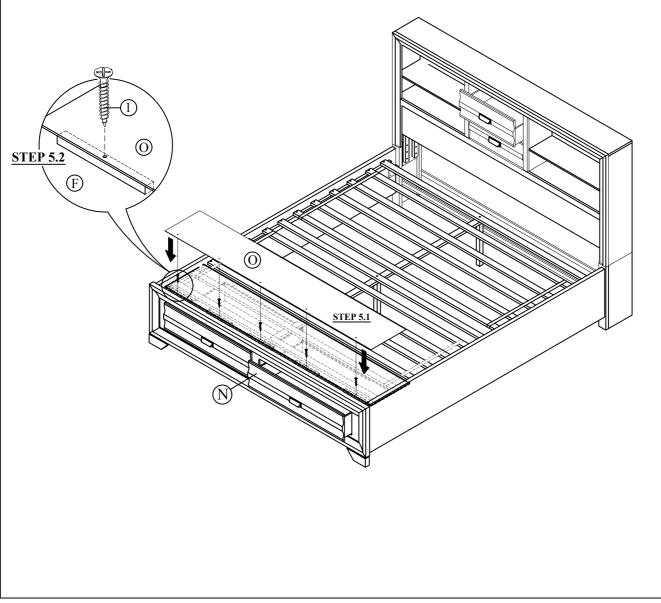

STEP 5.1: Attach the Slat Cover (O) to top Bed Slat (J & K).
STEP 5.2: Close the distance Slat Cover (O) to Footboard (F). Tighten Slat Cover (O) to Wood at Footboard (F) with CSK M4 x 16mm (1).