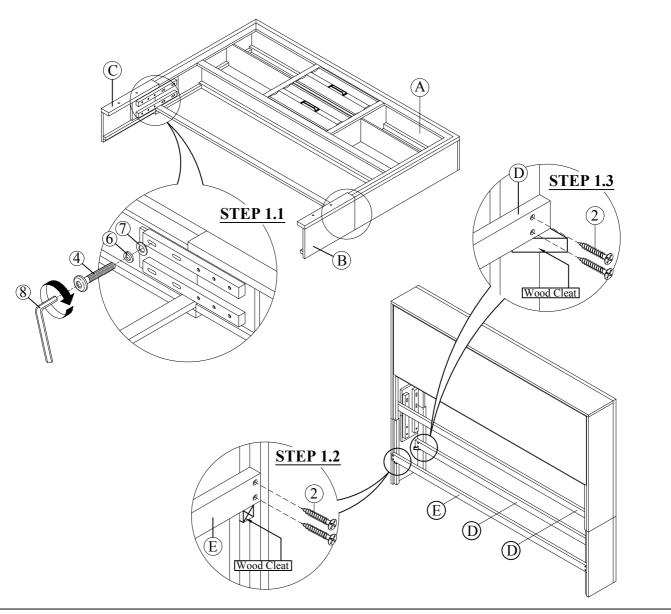

STEP 1.1: Attach & tighten the Headboard Leg (B) & (C) to the Headboard (A). Affix Headboard & Headboard Leg using JCBC screw M6 x 35mm (4),Spring Washer (6) ,Flat Washer (7) using L Key (8).

STEP 1.2: Attach Headboard Support Rail Front (D) & affix using CSK Screw M4 x 25mm (2).

STEP 1.3: Followed by Attach Headboard Back Support Rail (E) & affix using CSK Screw M4 x 25mm (2). (Attach at the top of wood cleat as shown in diagram)

DESCRIPTION : KING STORAGE