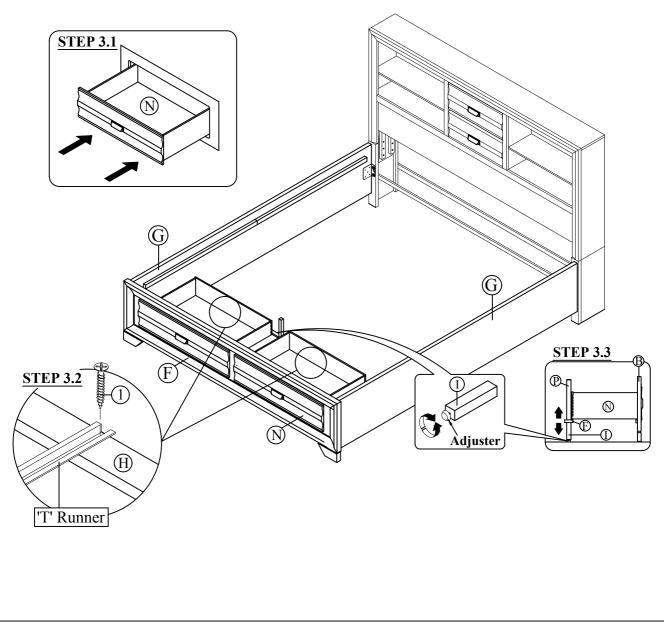

STEP 3.1: Insert Drawer (N) to Footboard (F) until completely closed.

- STEP 3.2: Tighten 'T' Runner at Footboard (F) to Drawer Slat (H) with CSK M4 x 16mm (1).
- STEP 3.3: If Drawer (N) does not close properly, adjust the adjuster at the bottom of Drawer Slat Support (I) up or down until the Drawer (N) closes tightly.