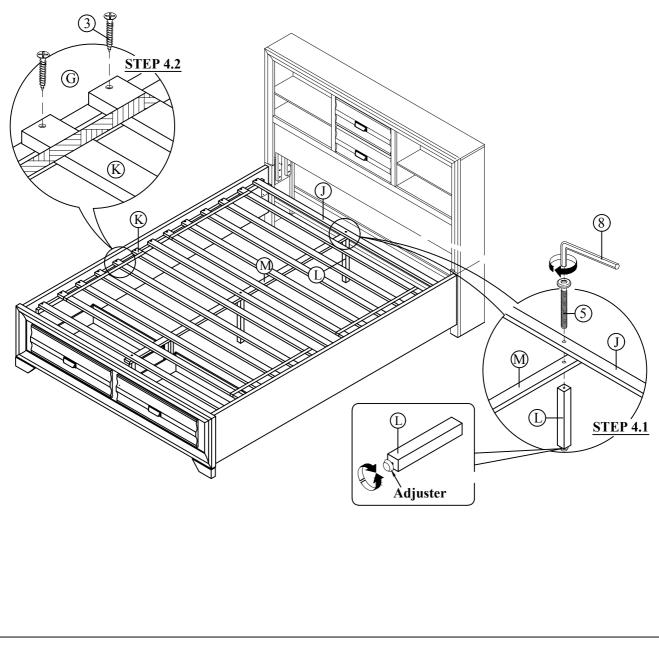

STEP 4.1: Attach the Center Slat (M), Bed Slat (J) to Bed Slat Support (L).Tighten with JCBC M6 x 60mm (5) by using L KEY M4 (8).

STEP 4.2: Attach Bed Slat (J) & Bed Slat (K) and tighten to Bed Rail (G) with CSK M4 x 32mm (3).