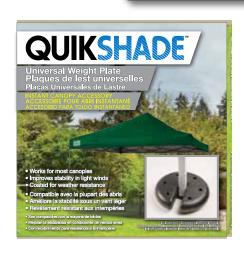

## Weight Plate Kit for 4-Leg Canopies

Breezy weather? No need to give up on outdoor fun!

No more concerns about having your canopy knocked down or blown over with a set of Canopy Weight Plates.

This complete set of 4 weight plates is the ideal solution for safely and easily securing any Quik Shade or similar tent canopy, especially when using driven-in stakes is not an option.

- Weighs down canopy legs and feet for added security, safety, and stability.
- For use with Quik Shade instant canopies or similar tent and pop-up style canopies.
- Each plate weighs 5 lbs., constructed from heavy cement with a smooth black polyester plastic coating.
- Each plate7.6 inches in diameter.
- Set of 4.
- No tools required.