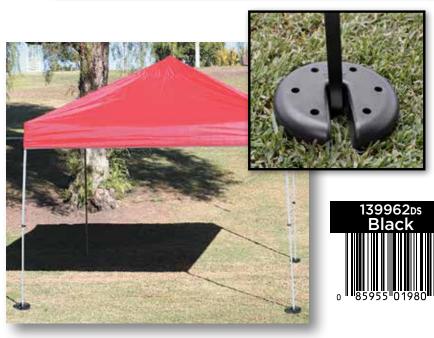

## Weight Plate Kit for 4-Leg Canopies

Breezy weather? No need to give up on outdoor fun!

No more concerns about having your canopy knocked down or blown over with a set of Canopy Weight Plates.

This complete set of 4 weight plates is the ideal solution for safely and easily securing any Quik Shade or similar tent canopy, especially when using driven-in stakes is not an option.

- Weighs down canopy legs and feet for added security, safety, and stability.
- For use with Quik Shade instant canopies or similar tent and pop-up style canopies.
- Each plate weighs 5 lbs., constructed from heavy cement with a smooth black polyester plastic coating.
- Each plate7.6 inches in diameter.
- Set of 4.
- No tools required.