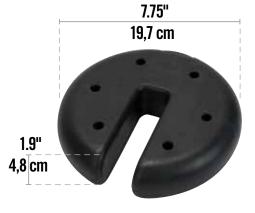

- Weighs down canopy legs and feet for added security, safety, and stability.
- For use with Quik Shade instant canopies or similar tent and pop-up style canopies.
- Each plate weighs 5 lbs., constructed from heavy cement with a smooth black polyester plastic coating.
- Each plate7.6 inches in diameter.
- Set of 4.
- No tools required.