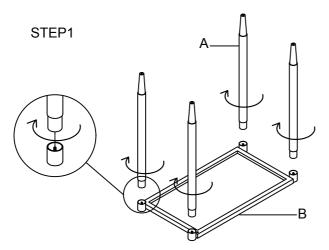

#### THIS CART REQUIRES 2 PEOPLE TO ASSEMBLE.

STEP2:MAKE SURE TO PRESS ACRYLIC POLES EVENLY INTO THE BASE FRAME, AND ALL THE TAPERED ACRYLIC ENDS SHOULD BE SUNK INTO THE BASE FRAME. SCREW