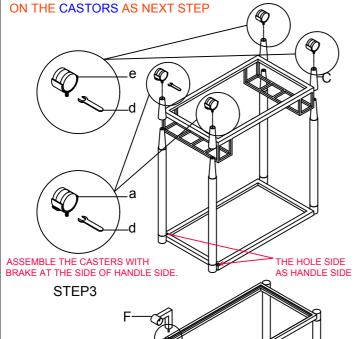

# HARDWARE LIST

| NO | DESC                | SIZE<br>(MM) | SKETCH | QTY  |
|----|---------------------|--------------|--------|------|
| а  | castor<br>w/ break  | Ø2"*50*m8    |        | 2 PC |
| b  | screw               | m6*35        |        | 2 PC |
| С  | allenkey            | m6*50        | ١      | 1 PC |
| d  | wrench              | m8*50        | S)     | 1 PC |
| е  | castor<br>w/o break | Ø2"*50*m8    |        | 2 PC |