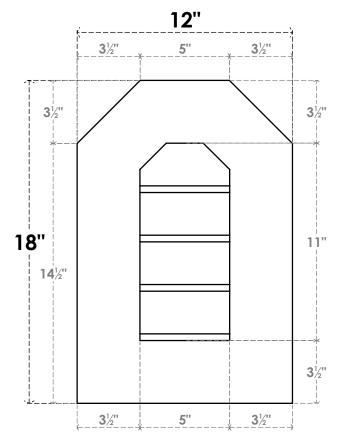

## GVPOT12X1801SN

12"W X 18"H OCTAGONAL TOP SURFACE MOUNT PVC GABLE VENT: NON-FUNCTIONAL, W/ 3-1/2"W X 1"P STANDARD FRAME

SIDE

LOUVER HEIGHT: 2 3/4"

LOUVER QTY: 4

**FRONT** 