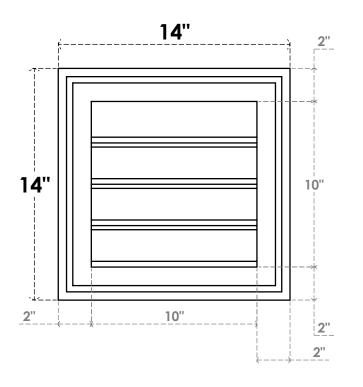

## GVPVE14X1402SF

14"W X 14"H RECTANGLE SURFACE MOUNT PVC GABLE VENT: FUNCTIONAL, W/ 2"W X 1-1/2"P **BRICKMOULD FRAME** 

**VENTING AREA: 7.5 SQ IN** LOUVER HEIGHT: 2 1/2"

LOUVER QTY: 4

**FRONT** 

SIDE

EKENA MILLWORK 2300 WEST MAIN ST. CLARKSVILLE, TX 75426 TOLL FREE: 866-607-0453 WWW.EKENAMILLWORK.COM