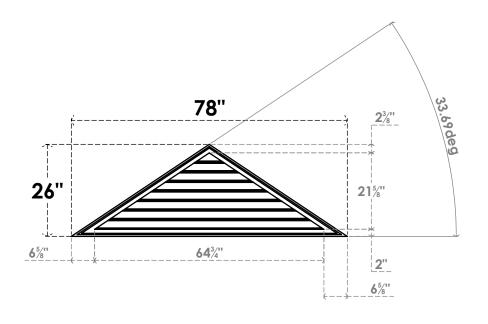

## GVPTR78X2602SF

78"W X 26"H TRIANGLE SURFACE MOUNT PVC GABLE VENT 8/12 PITCH: FUNCTIONAL, W/ 2"W X 1-1/2"P BRICKMOULD FRAME

**VENTING AREA: 56.69 SQ IN** LOUVER HEIGHT: 2 3/4"

LOUVER QTY: 8

**FRONT** 

SIDE