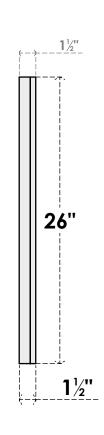

## GVPTR78X2602SF

78"W X 26"H TRIANGLE SURFACE MOUNT PVC GABLE VENT 8/12 PITCH: FUNCTIONAL, W/ 2"W X 1-1/2"P BRICKMOULD FRAME

**VENTING AREA: 56.69 SQ IN** LOUVER HEIGHT: 2 3/4"

LOUVER QTY: 8

**FRONT** 

SIDE