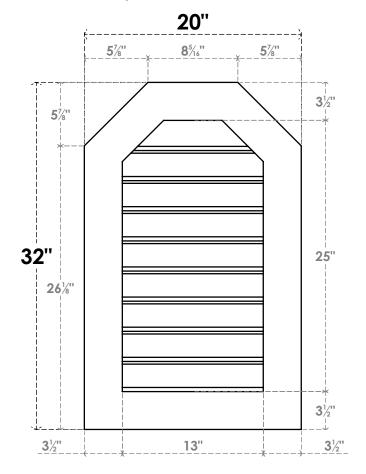

## GVPOT20X3201SF

20"W X 32"H OCTAGONAL TOP SURFACE MOUNT PVC GABLE VENT: FUNCTIONAL, W/ 3-1/2"W X 1"P STANDARD FRAME

**VENTING AREA: 25.49 SQ IN** 

LOUVER HEIGHT: 2 3/4"

LOUVER QTY: 9

**FRONT** 

SIDE

EKENA MILLWORK 2300 WEST MAIN ST. CLARKSVILLE, TX 75426 TOLL FREE: 866-607-0453 WWW.EKENAMILLWORK.COM