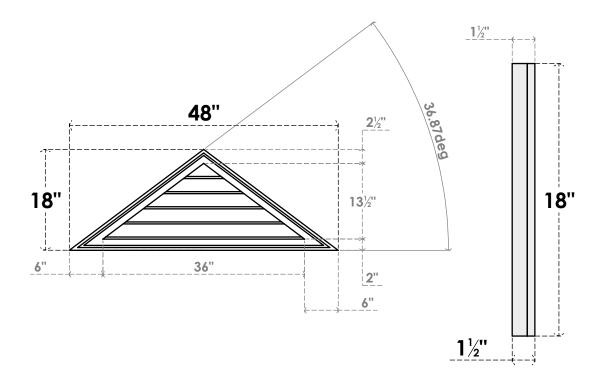

## GVPTR48X1802SN

48"W X 18"H TRIANGLE SURFACE MOUNT PVC GABLE VENT 9/12 PITCH: NON-FUNCTIONAL, W/ 2"W X 1-1/2"P BRICKMOULD FRAME

**FRONT** 

SIDE

LOUVER HEIGHT: 2 3/4"

LOUVER QTY: 5

1. INSTALLATION TO BE COMPLETED IN ACCORDANCE WITH MANUFACTURER'S SPECIFICATIONS. 2. DRAWING MAY NOT BE TO SCALE