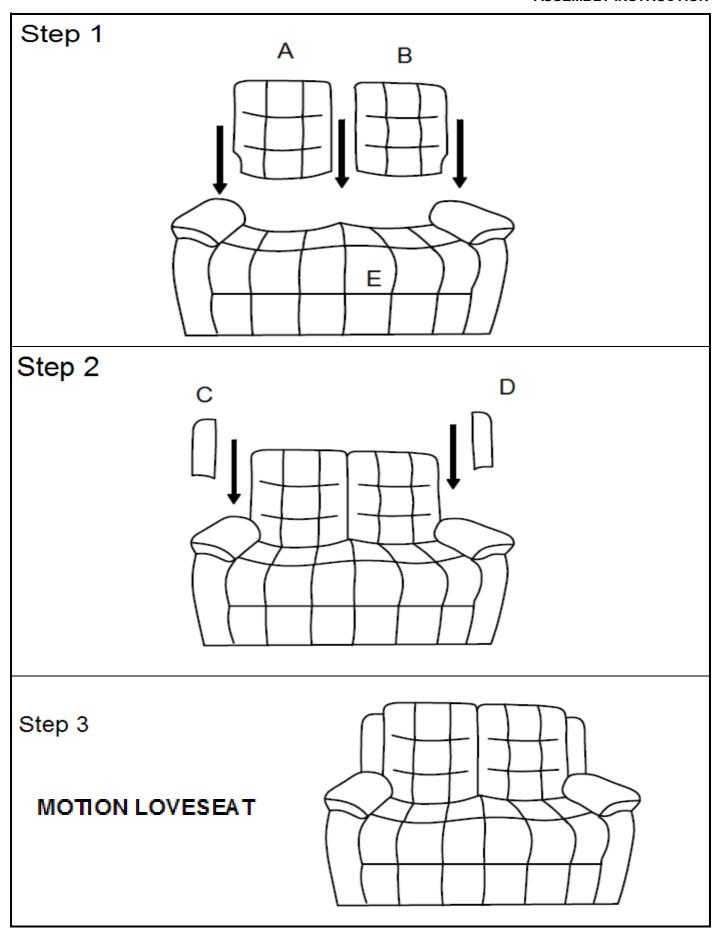

# ASSEMBLY INSTRUCTION

### PARTS IDENTIFICATION

A LEFT BACK

B RIGHT BACK

C LEFT EAR

D RIGHT EAR

E BASE