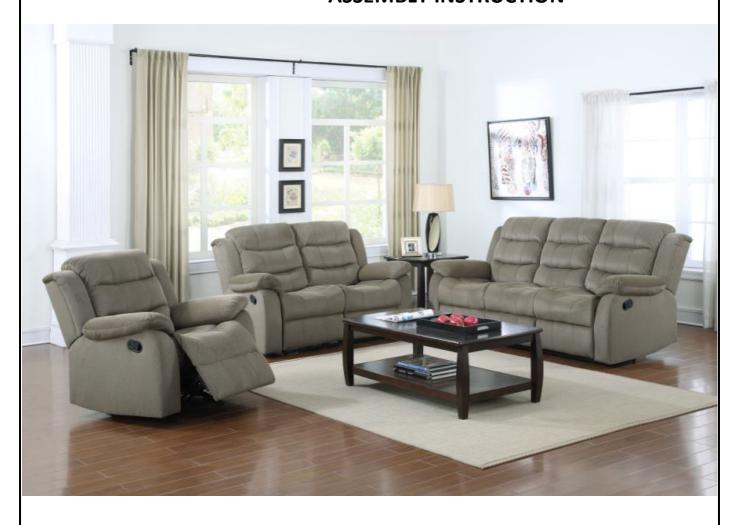

## **MOTION LOVESEAT**

## **ASSEMBLY INSTRUCTION**



# ASSEMBLY INSTRUCTION

#### ASSEMBLY TIPS:

- 1. Remove hardware from box and sort by size.
- 2. Please check to see that all hardware and parts are present prior to start of assembly.
- 3. Please follow attached instruction in the same sequence as numbered to assure fast
- & easy assembly.

## ▲ Warning!

- 1.Don't attempt to repair or modify parts that are broken or defective. Please contact the store immediately.
- 2. This product is for home use only and not intended for commercial establishment.





ASSEMBLY TIME PER UNIT: 10

10 MINUTES

### PARTS IDENTIFICATION

A LEFT BACK

B RIGHT BACK

C LEFT EAR

D RIGHT EAR

E BASE