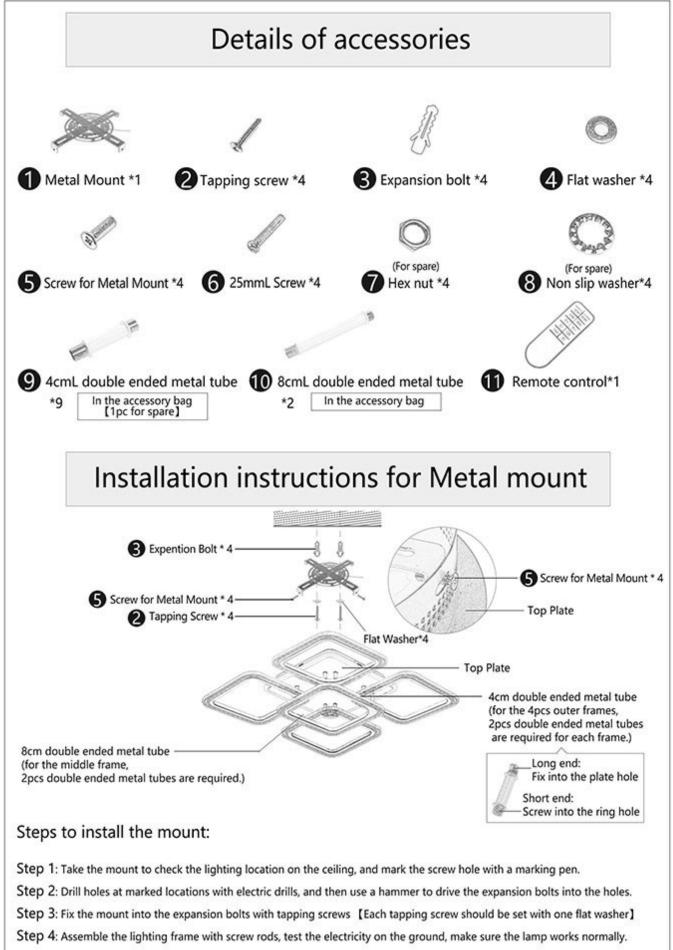

## **INSTALLATION INSTRUCTIONS**

Notice Before Installation:

1. ★ Not compatible with a dimmer switch. ✔ Please use a regular ON/OFF wall button switch or the included remote.

2. Contact us via order page if any damaged/ missing parts/ other questions.

(Reply within 6 hours/Free Replacement/Partial Refund)

3. Although the installation is simple, for safety reasons, we recommend having a professional electrician complete the installation.

## Warning!

- 1) Please install by professional.
- 2) The voltage available for 110-260V only.
- 3) Don't install the lighting fixture under moist condition.
- 4) Please switch off the power when you clean the lighting fixture.
- 5) Keep away from acidic & corrosive material.

Step 5: Connect the driver of the lamp with the power cord of the ceiling, and then fix the lamp to the metal mount with screws.