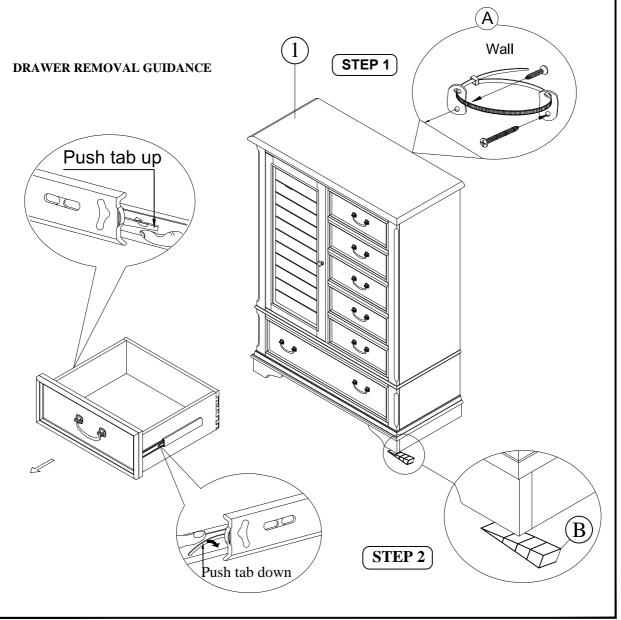

## DESCRIPTION: GENTLEMAN'S CHEST

Thank you for purchasing this quality product. Be sure to check all packing material carefully for small Hardware which may have come loose inside the carton during shipment. Identify and count all Hardware and compare with the Hardware List Below.

| Part List |                   |      |  |
|-----------|-------------------|------|--|
| No.       | Descriptions      | Qty. |  |
| (-)       | Gentleman's Chest | 1 Pc |  |

| Har | Hardware List (Pack inside Gentleman's Chest) |          |       |  |
|-----|-----------------------------------------------|----------|-------|--|
| No. | Descriptions                                  | Hardware | Qty.  |  |
| (8) | Tipping Restraint                             |          | 1 Pc  |  |
| B   | Plastic Wedge                                 |          | 2 Pcs |  |