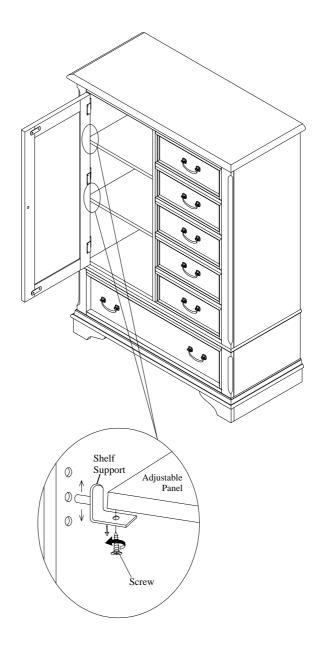

## DESCRIPTION: GENTLEMAN'S CHEST

Thank you for purchasing this quality product. Be sure to check all packing material carefully for small Hardware which may have come loose inside the carton during shipment. Identify and count all Hardware and compare with the Hardware List Below.