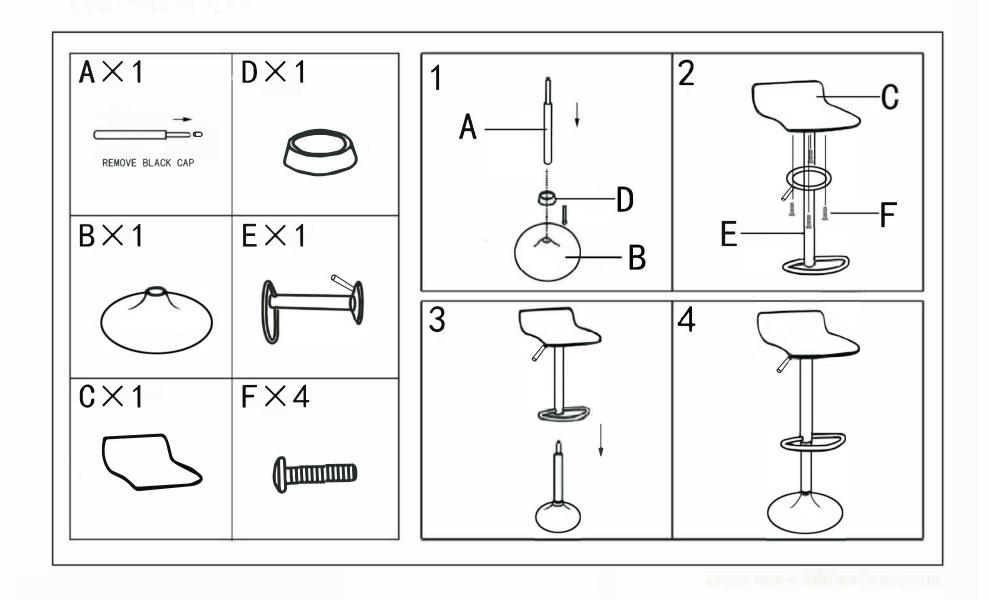

| FAX:           |                                                        |            |
| EMAIL:             |                                      |                |                                                        |            |
| ( ) Damaged /scrat | ched, cracked, b<br>function/ drawer | roken, crushec | CK APPROPRIATE BOX<br>I, etc.<br>echanisms, lid stays, |            |

IF MORE THAN ONE MODEL NUMBER IS LISTED ABOVE, PLEASE SPECIFY THE EXACT MODEL NUMBER OF YOUR ITEM IN THE SPACE PROVIDED BELOW.

| Model Number | Part Letter Code | Quantity |
|--------------|------------------|----------|
|              |                  |          |
|              |                  |          |
|              |                  |          |

## ASSEMBLY INSTRUCTION