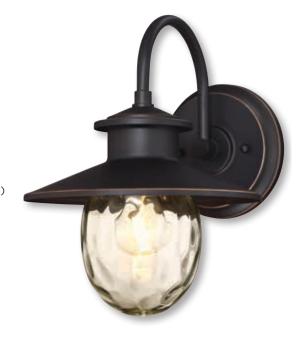

## Specifications

- Oil Rubbed Bronze Finish with Highlights
- Clear Water Glass
- Height: 13.35 in.
- Width: 10 in.
- Extends: 12.24 in.
- Height from Center of Outlet Box: 5.83 in.
- Back Plate: Diameter: 6.38 in.
- Use (1) Medium (E26) Base Lamp, 60 Watt Maximum (not included)