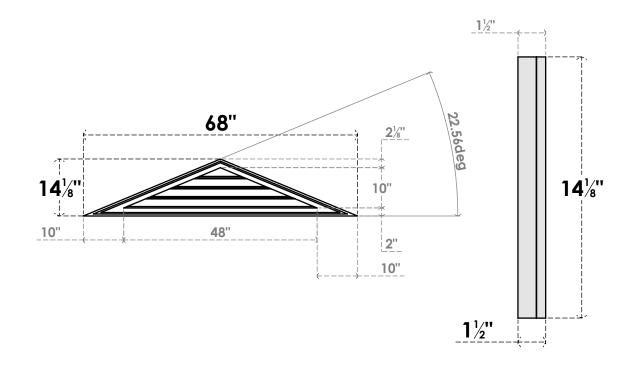

## GVPTR68X1402SF

68"W X 14-1/8"H TRIANGLE SURFACE MOUNT PVC GABLE VENT 5/12 PITCH: FUNCTIONAL, W/ 2"W X 1-1/2"P BRICKMOULD FRAME

**VENTING AREA: 17.98 SQ IN** LOUVER HEIGHT: 2 1/2"

LOUVER QTY: 4

**FRONT** 

SIDE

1. INSTALLATION TO BE COMPLETED IN ACCORDANCE WITH MANUFACTURER'S SPECIFICATIONS. 2. DRAWING MAY NOT BE TO SCALE

3. THIS DRAWING IS INTENDED FOR DESIGN AND PLANNING PURPOSES ONLY.

4. ALL INFORMATION CONTAINED HEREIN WAS CURRENT AT THE TIME OF DEVELOPMENT BUT MUST BE REVIEWED AND APPROVED BY THE PRODUCT MANUFACTURER TO BE CONSIDERED ACCURATE.