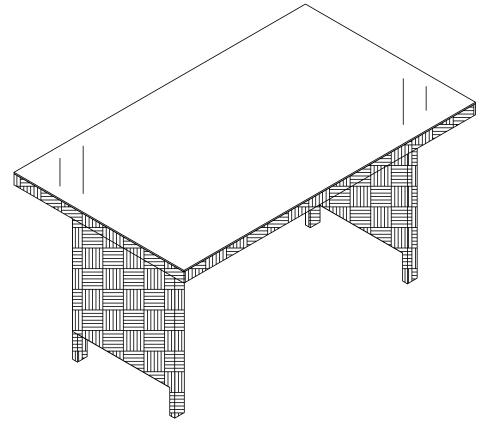

odic tightening

## SAFAVIEH OUTDOOR

Weight Capacity: 275 lbs (single seat)

550 lbs (two person seat)

Warning: Do not stand on bench

Warning: Do not over torque bolts/screws







### Part List and Hardware List

| PIECE | DESCRIPTION          | PICTURE | QUANTITY |  |
|-------|----------------------|---------|----------|--|
| 1     | Table Frame          |         | 1X       |  |
| 2     | Leg Frame            | П       | 2X       |  |
| 3     | Table Front Panel    |         | 1X       |  |
| 12    | Table Glass          |         | 1X       |  |
| Α     | Allen bolt(M6x20 mm) | •       | 12X      |  |
| Е     | Flat Washer          | 0       | 12X      |  |
| F     | Allen Key            |         | 1X       |  |

Model# PAT7700-1/3
Product Dimensions
47.24"x27.56"x25.98"H(Table)