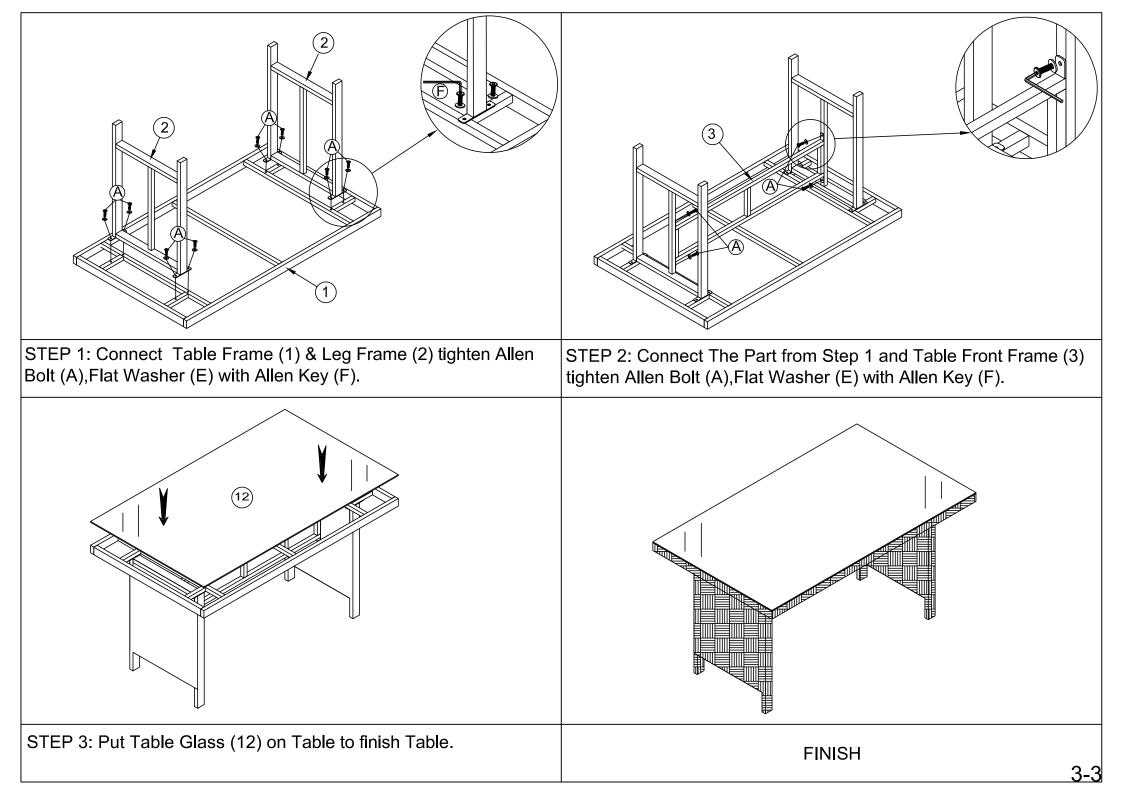

### Part List and Hardware List

| PIECE | DESCRIPTION          | PICTURE | QUANTITY |  |
|-------|----------------------|---------|----------|--|
| 1     | Table Frame          |         | 1X       |  |
| 2     | Leg Frame            | П       | 2X       |  |
| 3     | Table Front Panel    |         | 1X       |  |
| 12    | Table Glass          |         | 1X       |  |
| Α     | Allen bolt(M6x20 mm) | •       | 12X      |  |
| Е     | Flat Washer          | 0       | 12X      |  |
| F     | Allen Key            |         | 1X       |  |