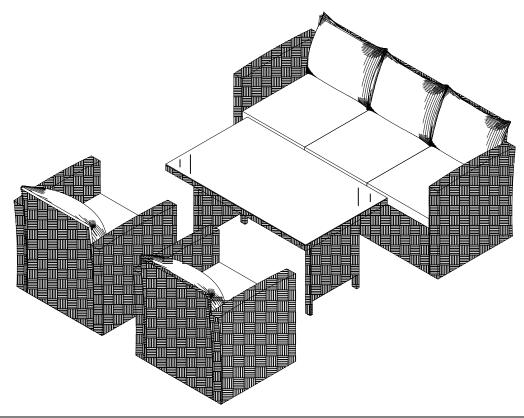

# SAFAVIEH OUTDOOR

Weight Capacity: 275 lbs (single seat)

550 lbs (two person seat)

Warning: Do not stand on bench

Warning: Do not over torque bolts/screws

Model# PAT7700-1/3
Product Dimensions
47.24"x27.56"x25.98"H(Table)
68.90"x31.50"x28.94"H(Bench)
31.50"x31.50"x28.94"H(Chair)