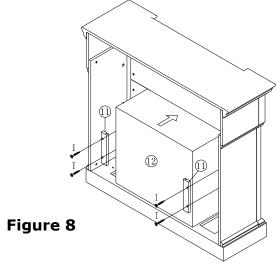

#### CARVED FIREPLACE Assembly Instructions

AFTER FINISHED FIGURE 6,THEN INSERT (I) WOOD SCREW INTO THE RELATED HOLES TO CONNECT WITH TOP PANEL, USE SCREWDRIWER TO LOCK IT TIGHTLY.

PUSH (12) INSERT TO THE RELATED PLACE OF MAIN BODY ,THEN INSERT (I)WOOD SCREW THROUGH (11)INSERT FIXED BAR TO LOCK TIGHTLY .