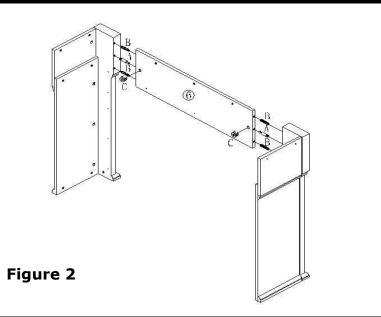

Figure 1

AFTER ASSEMBLED FIGURE 1,INSERT

(A) CAM BOLT & (B) WOOD DOWEL TO

THE RELATED HOLES,THEN USE (C)

CAM LOCK TO CONNECT (6)UPPER

FRONT PANEL.

AFTER ASSEMBLED FIGURE2,INSERT
(H) CROSS SOCKET NUT & (B) WOOD
DOWEL TO THE RELATED HOLES,THEN
USE (D)SOCKET HEXAGON BOLT & (E)
SPRING WASHER & (F) FLAT WASHER
& (G)SOCKET HEAD WRENCH TO
CONNECT (7)BASE.