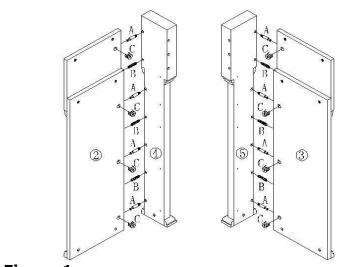

## CARVED FIREPLACE Assembly Instructions

INSERT (A) CAM BOLT & (B) WOOD DOWEL TO THE RELATED HOLES, THEN USE (C) CAM LOCK TO CONNECT (2) LEFT SIDE PANEL & (4) LEFT FRONT PANEL TOGETHER, USE (C) CAM LOCK TO CONNECT (3) RIGHT SIDE PANEL & (5) RIGHT FRONT PANEL TOGETHER

Figure 1

AFTER ASSEMBLED FIGURE 1,INSERT

(A) CAM BOLT & (B) WOOD DOWEL TO

THE RELATED HOLES,THEN USE (C)

CAM LOCK TO CONNECT (6)UPPER

FRONT PANEL.

AFTER ASSEMBLED FIGURE2,INSERT
(H) CROSS SOCKET NUT & (B) WOOD
DOWEL TO THE RELATED HOLES,THEN
USE (D)SOCKET HEXAGON BOLT & (E)
SPRING WASHER & (F) FLAT WASHER
& (G)SOCKET HEAD WRENCH TO
CONNECT (7)BASE.