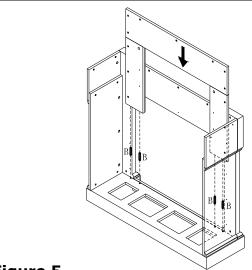

Figure 4

AFTER ASSEMBLED FIGURE 4,INSERT (B)
WOOD DOWEL TO THE RELATED
HOLES,THEN INSERT THE ASSEMBLED
FIGURE 4 INTO THE ASSEMBLED FIGURE3.

Figure 5

AFTER FINISHED FIGURE 5, INSERT (I) WOOD SCREW INTO THE RELATED HOLES TO LOCK THE PANEL TIGHTLY.