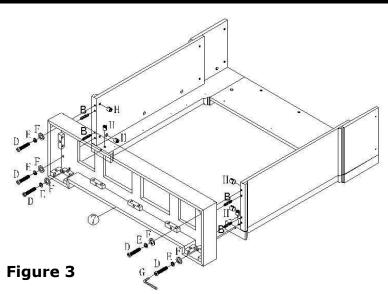

Figure 1

AFTER ASSEMBLED FIGURE 1,INSERT

(A) CAM BOLT & (B) WOOD DOWEL TO

THE RELATED HOLES,THEN USE (C)

CAM LOCK TO CONNECT (6)UPPER

FRONT PANEL.

AFTER ASSEMBLED FIGURE2,INSERT
(H) CROSS SOCKET NUT & (B) WOOD
DOWEL TO THE RELATED HOLES,THEN
USE (D)SOCKET HEXAGON BOLT & (E)
SPRING WASHER & (F) FLAT WASHER
& (G)SOCKET HEAD WRENCH TO
CONNECT (7)BASE.