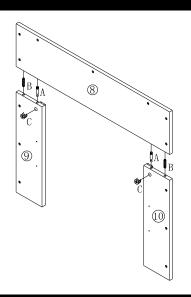

## CARVED FIREPLACE Assembly Instructions

INSERT (A) CAM BOLT & (B) WOOD DOWEL TO THE RELATED HOLES, THEN USE (C) CAM LOCK TO CONNECT (8) MIDDLE FRONT PANEL & (9) MIDDLE LEFT FRONT PANEL & (10) MIDDLE RIGHT FRONT PANEL TOGETHER.