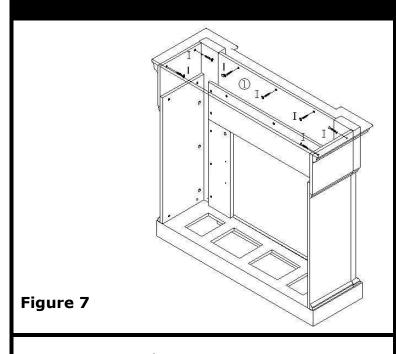

#### CARVED FIREPLACE Assembly Instructions

AFTER FINISHED FIGURE 6,THEN INSERT (I) WOOD SCREW INTO THE RELATED HOLES TO CONNECT WITH TOP PANEL, USE SCREWDRIWER TO LOCK IT TIGHTLY.

PUSH (12) INSERT TO THE RELATED PLACE OF MAIN BODY ,THEN INSERT (I)WOOD SCREW THROUGH (11)INSERT FIXED BAR TO LOCK TIGHTLY .