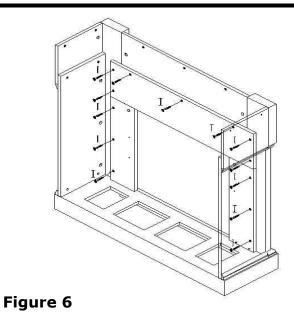

#### CARVED FIREPLACE Assembly Instructions

AFTER FINISHED FIGURE 6,THEN INSERT (I) WOOD SCREW INTO THE RELATED HOLES TO CONNECT WITH TOP PANEL, USE SCREWDRIWER TO LOCK IT TIGHTLY.

PUSH (12) INSERT TO THE RELATED PLACE OF MAIN BODY ,THEN INSERT (I)WOOD SCREW THROUGH (11)INSERT FIXED BAR TO LOCK TIGHTLY .