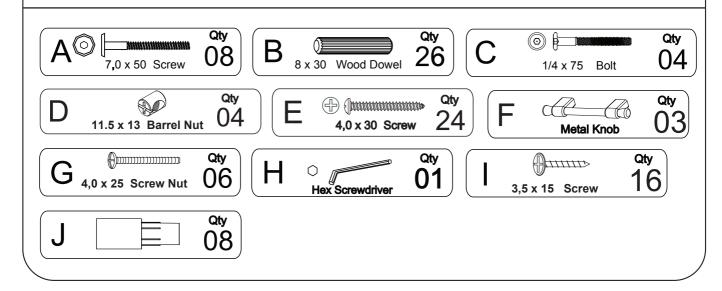

are present. "DO NOT TIGHTEN SCREWS UNTIL COMPLETELY ASSEMBLED"



\* Use of power tool to assemble this product will invalidate any claim and damage this product making unsafe !!! \* Please assemble on a clean soft surface to avoid damage.













**IMPORTANT:** 

#### Part List - LOW LOFT BED















# **OPTION COMPONENTS**





# **OPTION COMPONENTS**





#### **3DRAWERS CHEST**



Thank you for purchasing this quality product. Be sure to check all packing material carefully for small parts which may have come loose inside the carton during shipment. Separate, identify and count all parts and hardware.

Compare with the parts list to be sure all parts are present.

"DO NOT TIGHTEN SCREWS UNTIL COMPLETELY ASSEMBLED"



#### **IMPORTANT:**

#### Part List - 3DRAWERS CHEST













#### **2 DRAWERS CHEST**



Thank you for purchasing this quality product. Be sure to check all packing material carefully for small parts which may have come loose inside the carton during shipment. Separate, identify and count all parts and hardware.

Compare with the parts list to be sure all parts are present.

"DO NOT TIGHTEN SCREWS UNTIL COMPLETELY ASSEMBLED"



**IMPORTANT:** 

#### Part List - 2 DRAWERS CHEST

















## **BOOKCASE HEADBOARD**



Thank you for purchasing this quality product. Be sure to check all packing material carefully for small parts which may have come loose inside the carton during shipment. Separate, identify and count all parts and hardware.

Compare with the parts list to be sure all parts are present.

"DO NOT TIGHTEN SCREWS UNTIL COMPL