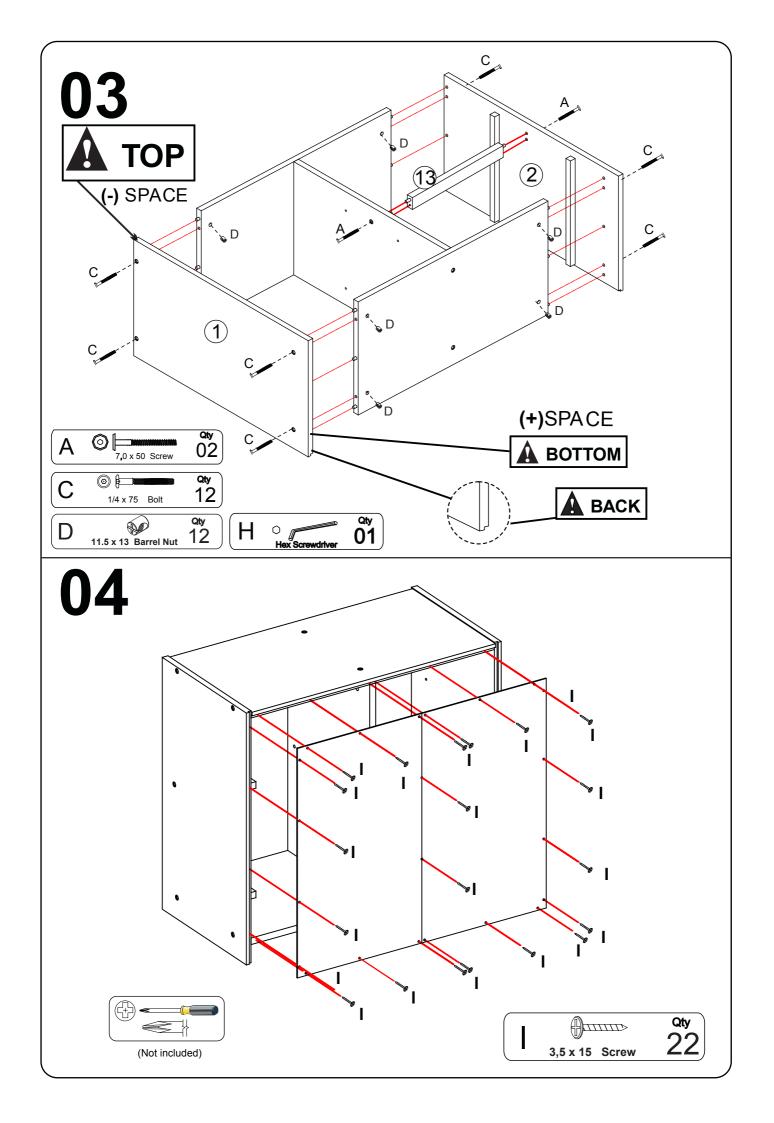

# ASSEMBLY INSTRUCTIONS **LOW LOFT BED**

**OPTIONAL SETS** (THE CASES ARE SOLD SEPARATE)

**3 DRAWERS CHEST** 2 DRAWERS CHEST SMALL BOOKCASE HEADBOARD BOOKCASE **TENT KIT FABRIC** 

Thank you for purchasing this quality product. Be sure to check all packing material carefully for small parts which may have come loose inside the carton during shipment. Separate, identify and count all parts and hardware. Compare with the parts list to be sure all parts are present. "DO NOT TIGHTEN SCREWS UNTIL COMPLETELY ASSEMBLED"

\* Use of power tool to assemble this product will invalidate any claim and damage this product making unsafe !!! \* Please assemble on a clean soft surface to avoid damage.

**IMPORTANT:** 