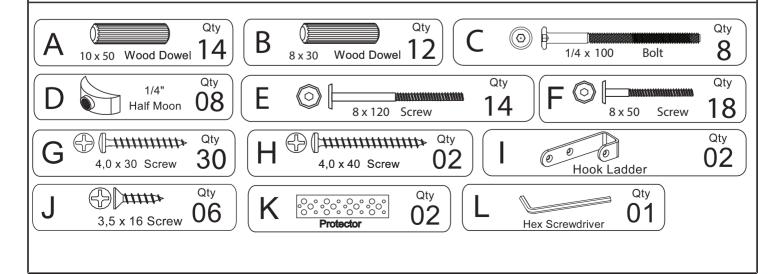

# ASSEMBLY INSTRUCTIONS **LOW LOFT BED**



**OPTIONAL SETS** (THE CASES ARE SOLD SEPARATE)

**3 DRAWERS CHEST** 2 DRAWERS CHEST SMALL BOOKCASE HEADBOARD BOOKCASE **TENT KIT FABRIC** 

Thank you for purchasing this quality product. Be sure to check all packing material carefully for small parts which may have come loose inside the carton during shipment. Separate, identify and count all parts and hardware. Compare with the parts list to be sure all parts are present. "DO NOT TIGHTEN SCREWS UNTIL COMPLETELY ASSEMBLED"



\* Use of power tool to assemble this product will invalidate any claim and damage this product making unsafe !!! \* Please assemble on a clean soft surface to avoid damage.













**IMPORTANT:** 

#### Part List - LOW LOFT BED















# **OPTION COMPONENTS**





# **OPTION COMPONENTS**





#### **3DRAWERS CHEST**



Thank you for purchasing this quality product. Be sure to check all packing material carefully for small parts which may have come loose inside the carton during shipment. Separate, identify and count all parts and hardware.

Compare with the parts list to be sure all parts are present.

"DO NOT TIGHTEN SCREWS UNTIL COMPLETELY ASSEMBLED"



#### **IMPORTANT:**

#### Part List - 3DRAWERS CHEST













#### **2 DRAWERS CHEST**



Thank you for purchasing this quality product. Be sure to check all packing material carefully for small parts which may have come loose inside the carton during shipment. Separate, identify and count all parts and hardware.

Compare with the parts list to be sure a