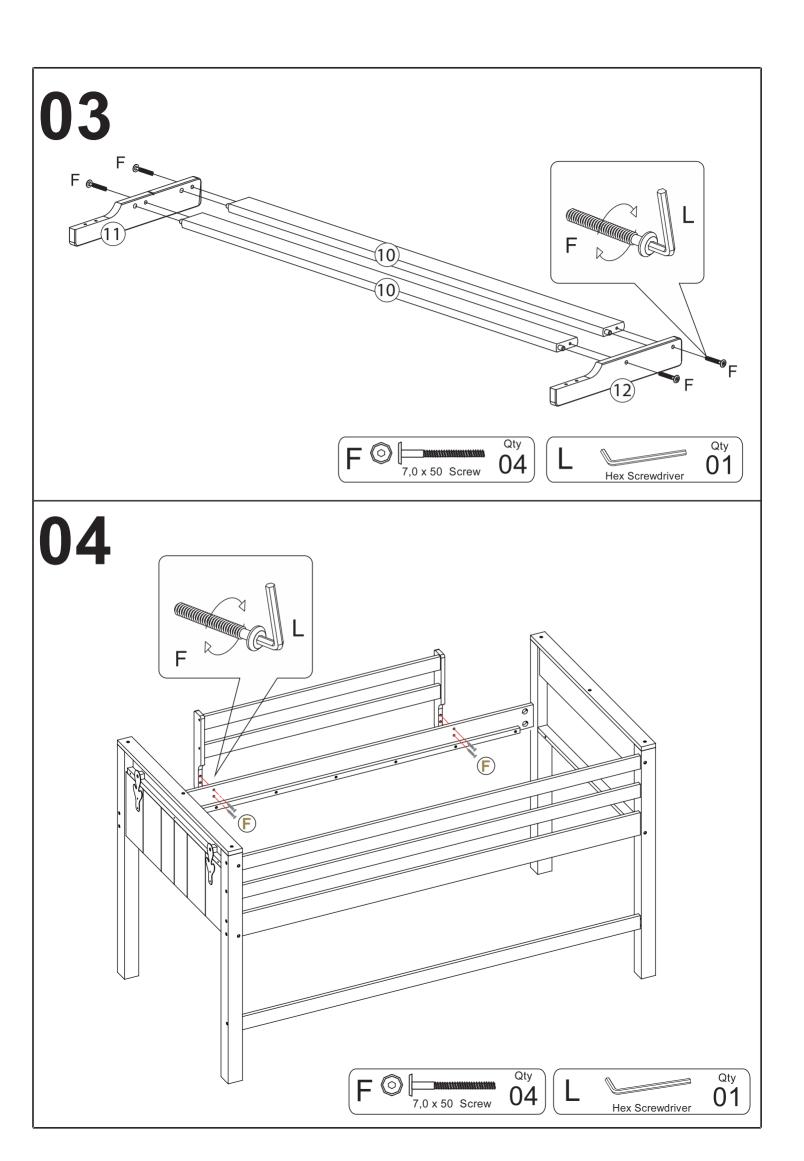

# ASSEMBLY INSTRUCTIONS **LOW LOFT BED**



**OPTIONAL SETS** (THE CASES ARE SOLD SEPARATE)

**3 DRAWERS CHEST** 2 DRAWERS CHEST SMALL BOOKCASE HEADBOARD BOOKCASE **TENT KIT FABRIC** 

Thank you for purchasing this quality product. Be sure to check all packing material carefully for small parts which may have come loose inside the carton during shipment. Separate, identify and count all parts and hardware. Compare with the parts list to be sure all parts are present. "DO NOT TIGHTEN SCREWS UNTIL COMPLETELY ASSEMBLED"



\* Use of power tool to assemble this product will invalidate any claim and damage this product making unsafe !!! \* Please assemble on a clean soft surface to avoid damage.













**IMPORTANT:** 

#### Part List - LOW LOFT BED















# **OPTION COMPONENTS**





# **OPTION COMPONENTS**





#### **3DRAWERS CHEST**



Thank you for purchasing this quality product. Be sure to check all packing material carefully for small parts which may have come loose inside the carton during shipment. Separate, identify and count all parts and hardware.

Compare with the parts list to be sure all parts are present.

"DO NOT TIGHTEN SCREWS UNTIL COMPLETELY ASSEMBLED"



#### **IMPORTANT:**

#### Part List - 3DRAWERS CHEST













#### **2 DRAWERS CHEST**



Thank you for purchasing this quality product. Be sure to check all packing material carefully for small parts which may have come loose inside the carton during shipment. Separate, identify and count all parts and hardware.

Compare with the parts list to be sure all p