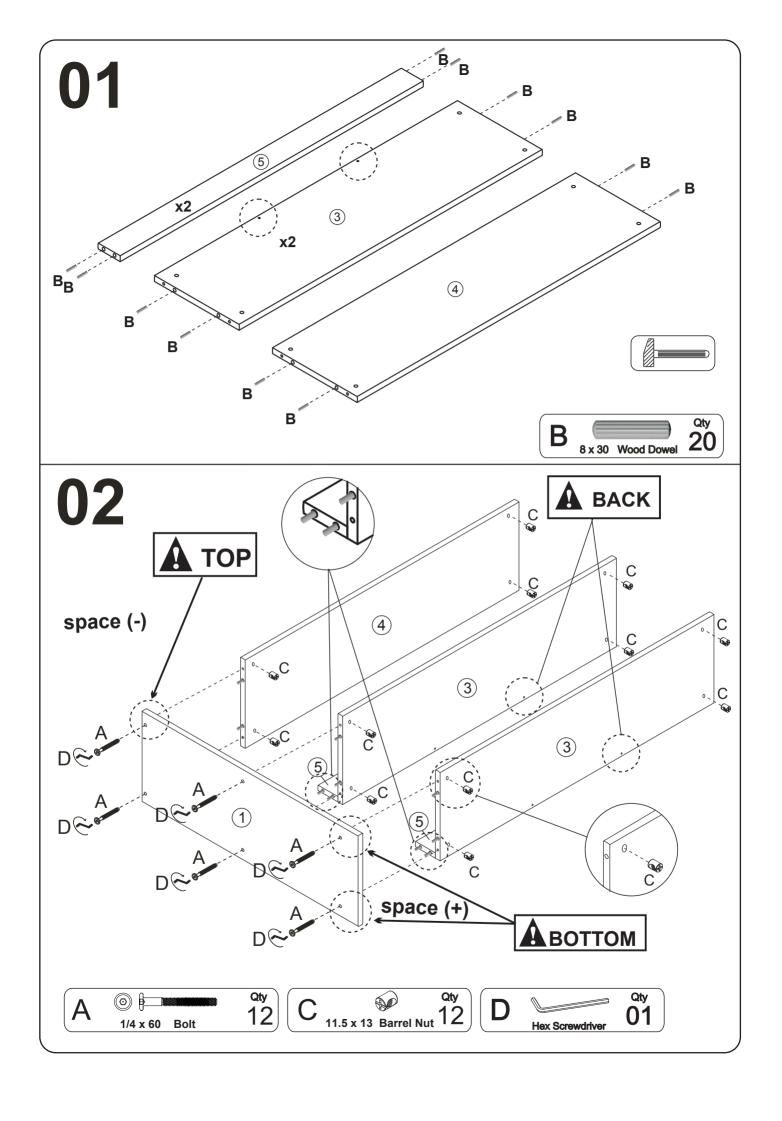

lity product. Be sure to check all packing material carefully for small parts which may have come loose inside the carton during shipment. Separate, identify and count all parts and hardware.

Compare with the parts list to be sure all parts are present.

"DO NOT TIGHTEN SCREWS UNTIL COMPLETELY ASSEMBLED"



**IMPORTANT:** 

#### Part List - 2 DRAWERS CHEST

















## **BOOKCASE HEADBOARD**



Thank you for purchasing this quality product. Be sure to check all packing material carefully for small parts which may have come loose inside the carton during shipment. Separate, identify and count all parts and hardware.

Compare with the parts list to be sure all parts are present.

"DO NOT TIGHTEN SCREWS UNTIL COMPLETELY ASSEMBLED"



IMPORTANT:

## Part List - Bookcase Headboard









#### **BOOKCASE SMALL THE FRONT**



Thank you for purchasing this quality product. Be sure to check all packing material carefully for small parts which may have come loose inside the carton during shipment. Separate, identify and count all parts and hardware.

Compare with the parts list to be sure all parts are present.

"DO NOT TIGHTEN SCREWS UNTIL COMPLETELY ASSEMBLED"



**IMPORTANT**:

## Part List - Bookcase Small The Front