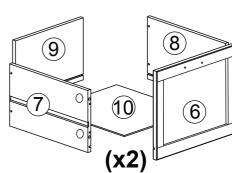

lity product. Be sure to check all packing material carefully for small parts which may have come loose inside the carton during shipment. Separate, identify and count all parts and hardware.

Compare with the parts list to be sure all parts are present.

"DO NOT TIGHTEN SCREWS UNTIL COMPLETELY ASSEMBLED"



#### **IMPORTANT:**

#### Part List - 3DRAWERS CHEST













#### **2 DRAWERS CHEST**



Thank you for purchasing this quality product. Be sure to check all packing material carefully for small parts which may have come loose inside the carton during shipment. Separate, identify and count all parts and hardware.

Compare with the parts list to be sure all parts are present.

"DO NOT TIGHTEN SCREWS UNTIL COMPLETELY ASSEMBLED"



**IMPORTANT:** 

#### Part List - 2 DRAWERS CHEST

















## **BOOKCASE HEADBOARD**



Thank you for purchasing this quality product. Be sure to check all packing material carefully for small parts which may have come loose inside the carton during shipment. Separate, identify and count all parts and hardware.

Compare with the parts list to be sure all parts are present.

"DO NOT TIGHTEN SCREWS UNTIL COMPLETELY ASSEMBLED"



IMPORTANT:

## Part List - Bookcase Headboard









#### **BOOKCASE SMALL THE FRONT**



Thank you for purchasing this quality product. Be sure to check all packing material carefully for small parts which may have come loose inside the carton during shipment. Separate, identify and count all parts and hardware.

Compare with the parts list to be sure all parts are present.

"DO NOT TIGHTEN SCREWS UNTIL COMP