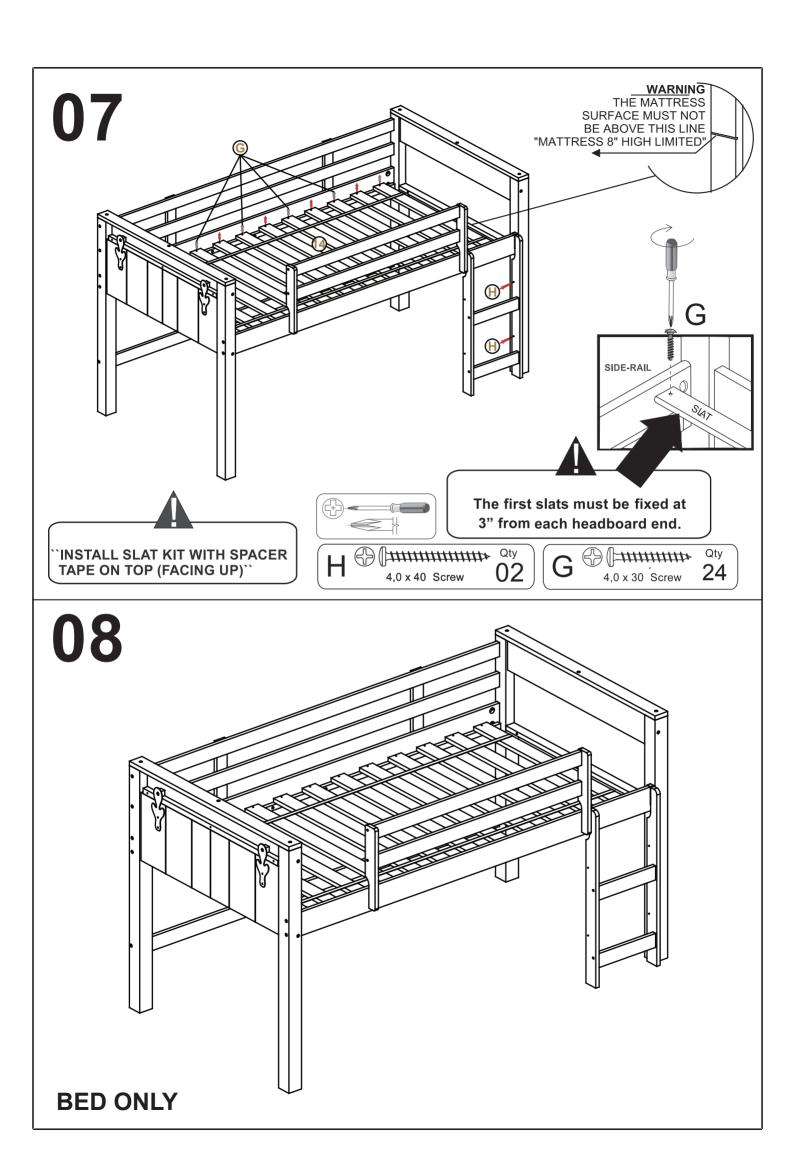

# ASSEMBLY INSTRUCTIONS **LOW LOFT BED**

**OPTIONAL SETS** (THE CASES ARE SOLD SEPARATE)

**3 DRAWERS CHEST** 2 DRAWERS CHEST SMALL BOOKCASE HEADBOARD BOOKCASE **TENT KIT FABRIC** 

Thank you for purchasing this quality product. Be sure to check all packing material carefully for small parts which may have come loose inside the carton during shipment. Separate, identify and count all parts and hardware. Compare with the parts list to be sure all parts are present. "DO NOT TIGHTEN SCREWS UNTIL COMPLETELY ASSEMBLED"

\* Use of power tool to assemble this product will invalidate any claim and damage this product making unsafe !!! \* Please assemble on a clean soft surface to avoid damage.

**IMPORTANT:** 