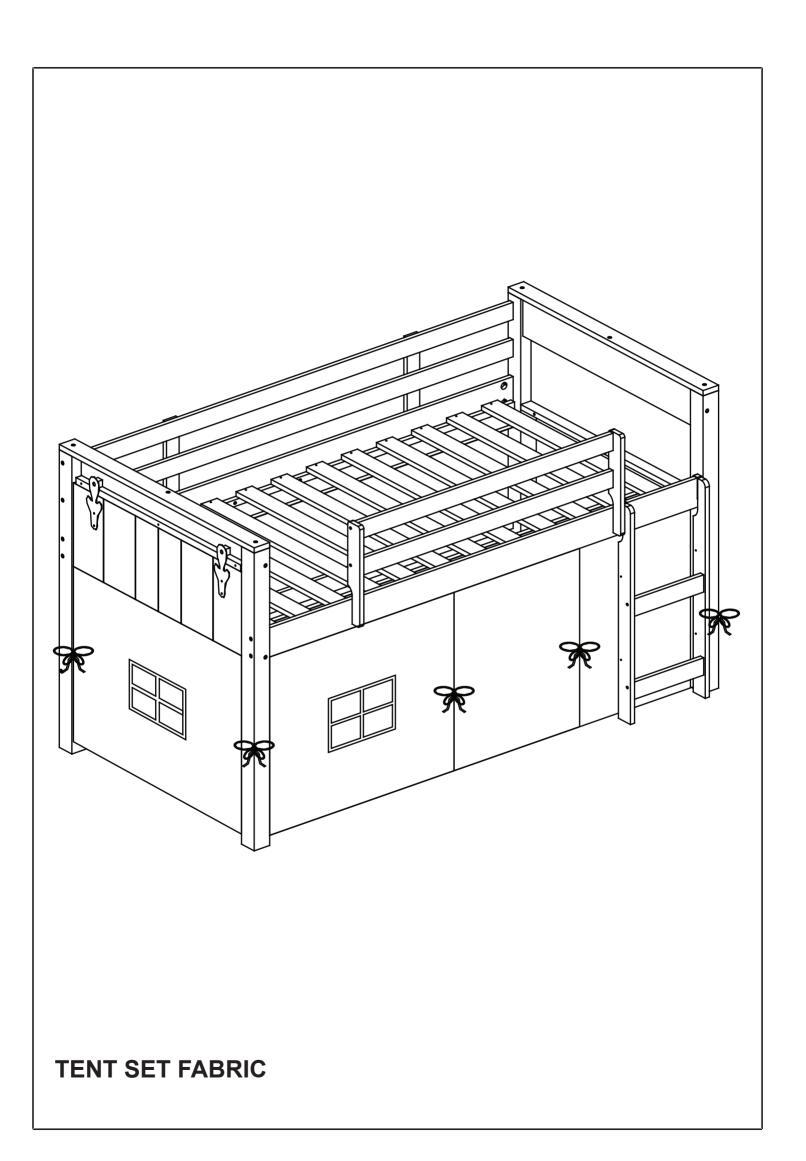

# ASSEMBLY INSTRUCTIONS **LOW LOFT BED**

**OPTIONAL SETS** (THE CASES ARE SOLD SEPARATE)

**3 DRAWERS CHEST** 2 DRAWERS CHEST SMALL BOOKCASE HEADBOARD BOOKCASE **TENT KIT FABRIC** 

Thank you for purchasing this quality product. Be sure to check all packing material carefully for small parts which may have come loose inside the carton during shipment. Separate, identify and count all parts and hardware. Compare with the parts list to be sure all parts are present. "DO NOT TIGHTEN SCREWS UNTIL COMPLETELY ASSEMBLED"

# **OPTION COMPONENTS**