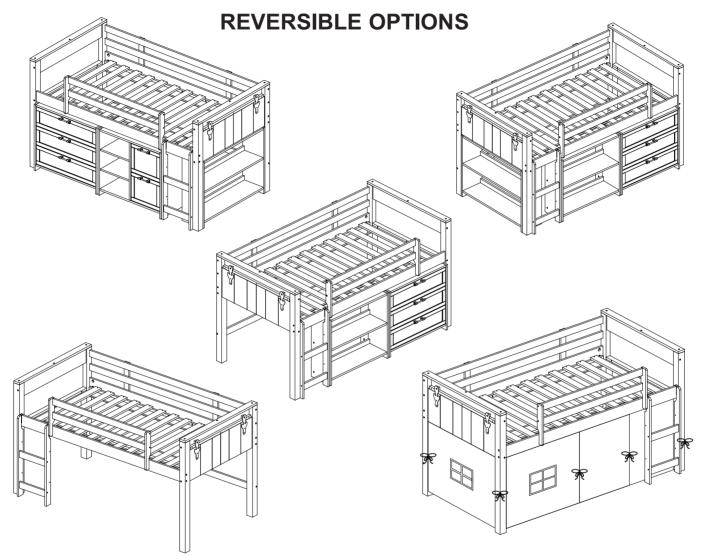

# ASSEMBLY INSTRUCTIONS **LOW LOFT BED**

**OPTIONAL SETS** (THE CASES ARE SOLD SEPARATE)

**3 DRAWERS CHEST** 2 DRAWERS CHEST SMALL BOOKCASE HEADBOARD BOOKCASE **TENT KIT FABRIC** 

Thank you for purchasing this quality product. Be sure to check all packing material carefully for small parts which may have come loose inside the carton during shipment. Separate, identify and count all parts and hardware. Compare with the parts list to be sure all parts are present. "DO NOT TIGHTEN SCREWS UNTIL COMPLETELY ASSEMBLED"

# **OPTION COMPONENTS**