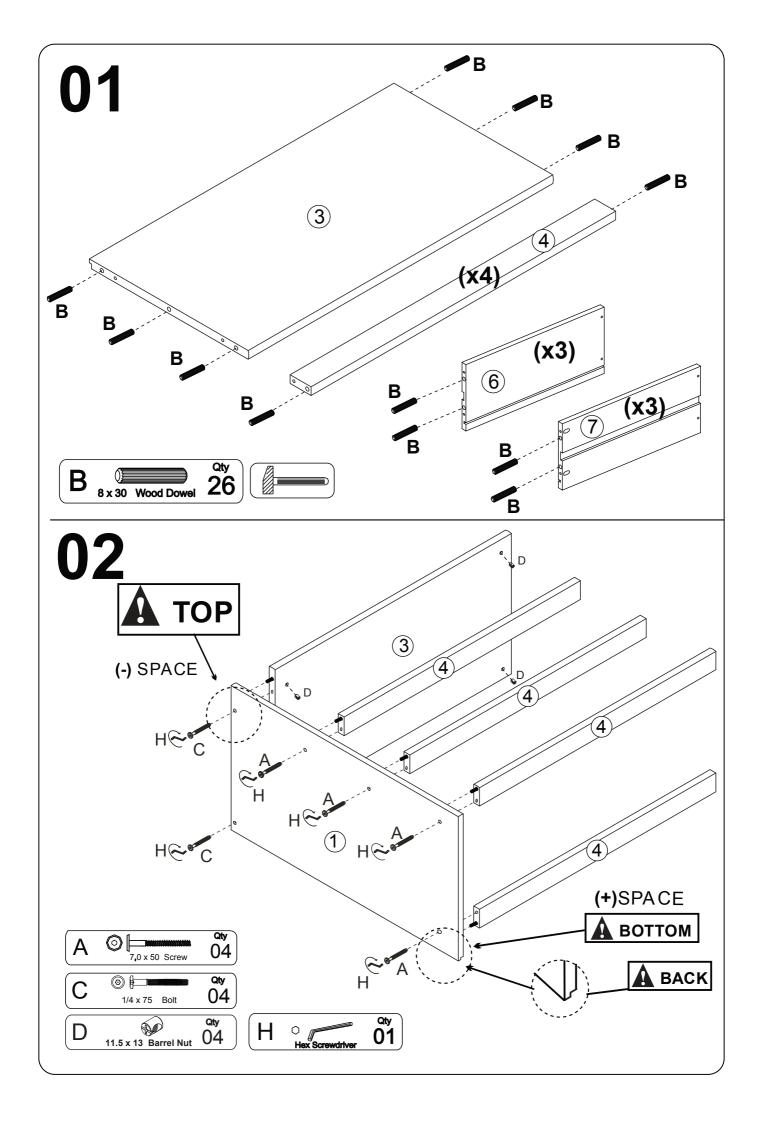

e present. "DO NOT TIGHTEN SCREWS UNTIL COMPLETELY ASSEMBLED"



\* Use of power tool to assemble this product will invalidate any claim and damage this product making unsafe !!! \* Please assemble on a clean soft surface to avoid damage.













**IMPORTANT:** 

#### Part List - LOW LOFT BED















# **OPTION COMPONENTS**





# **OPTION COMPONENTS**





#### **3DRAWERS CHEST**



Thank you for purchasing this quality product. Be sure to check all packing material carefully for small parts which may have come loose inside the carton during shipment. Separate, identify and count all parts and hardware.

Compare with the parts list to be sure all parts are present.

"DO NOT TIGHTEN SCREWS UNTIL COMPLETELY ASSEMBLED"



#### **IMPORTANT:**

#### Part List - 3DRAWERS CHEST













#### **2 DRAWERS CHEST**



Thank you for purchasing this quality product. Be sure to check all packing material carefully for small parts which may have come loose inside the carton during shipment. Separate, identify and count all parts and hardware.

Compare with the parts list to be sure all parts are present.

"DO NOT TIGHTEN SCREWS UNTIL COMPLETELY ASSEMBLED"



**IMPORTANT:** 

#### Part List - 2 DRAWERS CHEST

















## **BOOKCASE HEADBOARD**



Thank you for purchasing this quality product. Be sure to check all packing material carefully for small parts which may have come loose inside the carton during shipment. Separate, identify and count all parts and hardware.

Compare with the parts list to be sure all parts are present.

"DO NOT TIGHTEN SCREWS UNTIL COMPLET