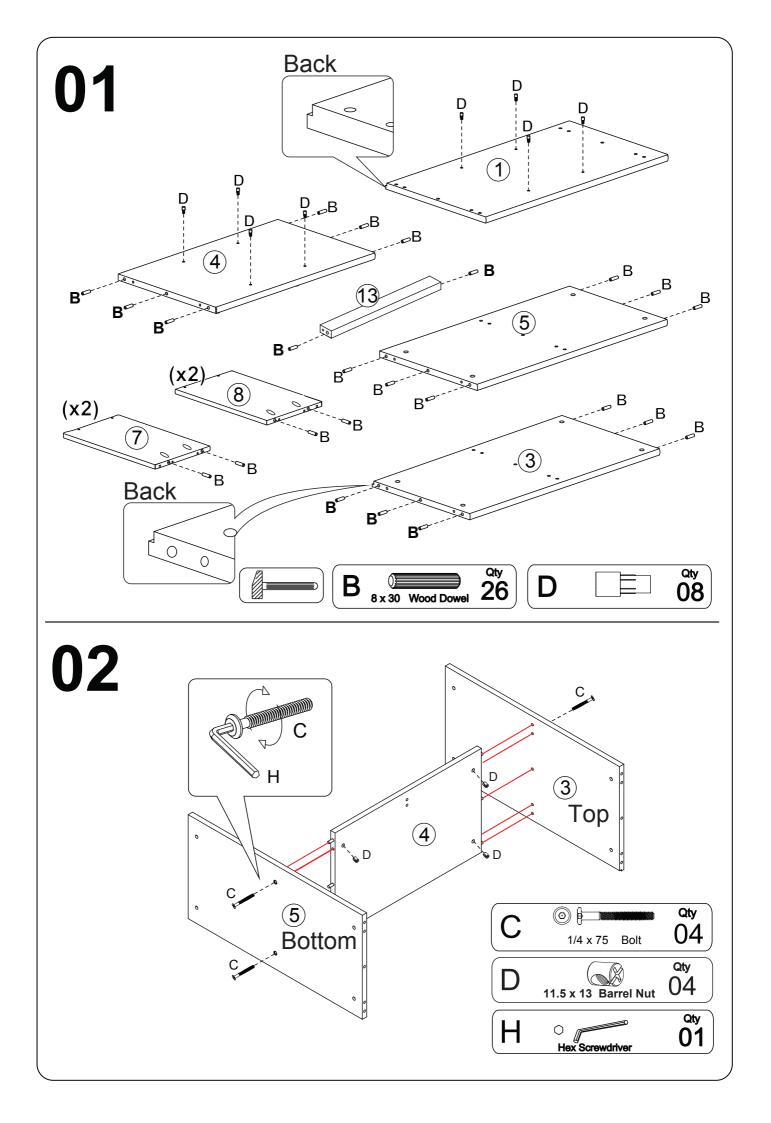

# ASSEMBLY INSTRUCTIONS **LOW LOFT BED**

**OPTIONAL SETS** (THE CASES ARE SOLD SEPARATE)

**3 DRAWERS CHEST** 2 DRAWERS CHEST SMALL BOOKCASE HEADBOARD BOOKCASE **TENT KIT FABRIC** 

Thank you for purchasing this quality product. Be sure to check all packing material carefully for small parts which may have come loose inside the carton during shipment. Separate, identify and count all parts and hardware. Compare with the parts list to be sure all parts are present. "DO NOT TIGHTEN SCREWS UNTIL COMPLETELY ASSEMBLED"

\* Use of power tool to assemble this product will invalidate any claim and damage this product making unsafe !!! \* Please assemble on a clean soft surface to avoid damage.

**IMPORTANT:** 