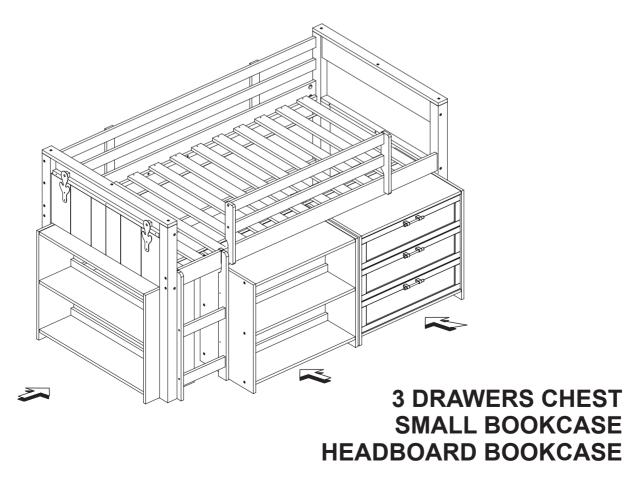

# ASSEMBLY INSTRUCTIONS **LOW LOFT BED**

**OPTIONAL SETS** (THE CASES ARE SOLD SEPARATE)

**3 DRAWERS CHEST** 2 DRAWERS CHEST SMALL BOOKCASE HEADBOARD BOOKCASE **TENT KIT FABRIC** 

Thank you for purchasing this quality product. Be sure to check all packing material carefully for small parts which may have come loose inside the carton during shipment. Separate, identify and count all parts and hardware. Compare with the parts list to be sure all parts are present. "DO NOT TIGHTEN SCREWS UNTIL COMPLETELY ASSEMBLED"

# **OPTION COMPONENTS**