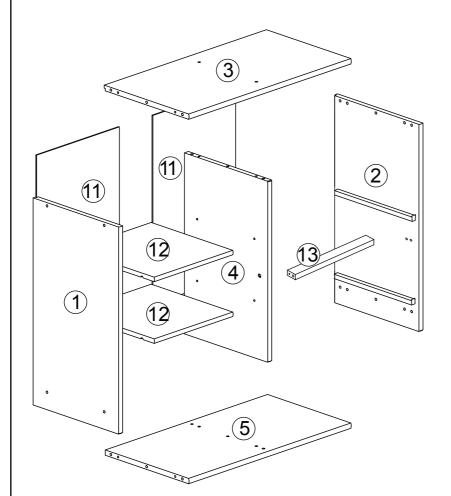

uality product. Be sure to check all packing material carefully for small parts which may have come loose inside the carton during shipment. Separate, identify and count all parts and hardware.

Compare with the parts list to be sure all parts are present.

"DO NOT TIGHTEN SCREWS UNTIL COMPLETELY ASSEMBLED"



#### **IMPORTANT:**

#### Part List - 3DRAWERS CHEST













#### **2 DRAWERS CHEST**



Thank you for purchasing this quality product. Be sure to check all packing material carefully for small parts which may have come loose inside the carton during shipment. Separate, identify and count all parts and hardware.

Compare with the parts list to be sure all parts are present.

"DO NOT TIGHTEN SCREWS UNTIL COMPLETELY ASSEMBLED"



**IMPORTANT:** 

#### Part List - 2 DRAWERS CHEST

















## **BOOKCASE HEADBOARD**



Thank you for purchasing this quality product. Be sure to check all packing material carefully for small parts which may have come loose inside the carton during shipment. Separate, identify and count all parts and hardware.

Compare with the parts list to be sure all parts are present.

"DO NOT TIGHTEN SCREWS UNTIL COMPLETELY ASSEMBLED"



IMPORTANT:

## Part List - Bookcase Headboard









#### **BOOKCASE SMALL THE FRONT**



Thank you for purchasing this quality product. Be sure to check all packing material carefully for small parts which may have come loose inside the carton during shipment. Separate, identify and count all parts and hardware.

Compare with the parts list to be sure all parts are present.

"DO NOT TIGHTEN SCREWS UNTIL CO