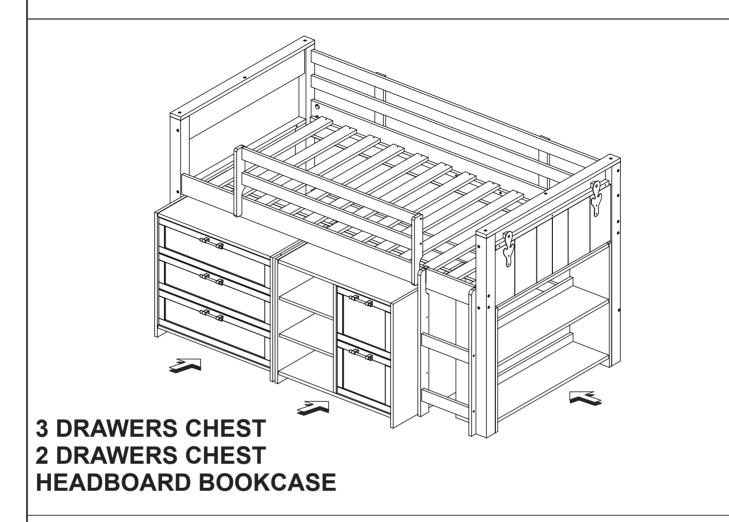

# ASSEMBLY INSTRUCTIONS **LOW LOFT BED**

**OPTIONAL SETS** (THE CASES ARE SOLD SEPARATE)

**3 DRAWERS CHEST** 2 DRAWERS CHEST SMALL BOOKCASE HEADBOARD BOOKCASE **TENT KIT FABRIC** 

Thank you for purchasing this quality product. Be sure to check all packing material carefully for small parts which may have come loose inside the carton during shipment. Separate, identify and count all parts and hardware. Compare with the parts list to be sure all parts are present. "DO NOT TIGHTEN SCREWS UNTIL COMPLETELY ASSEMBLED"

# **OPTION COMPONENTS**