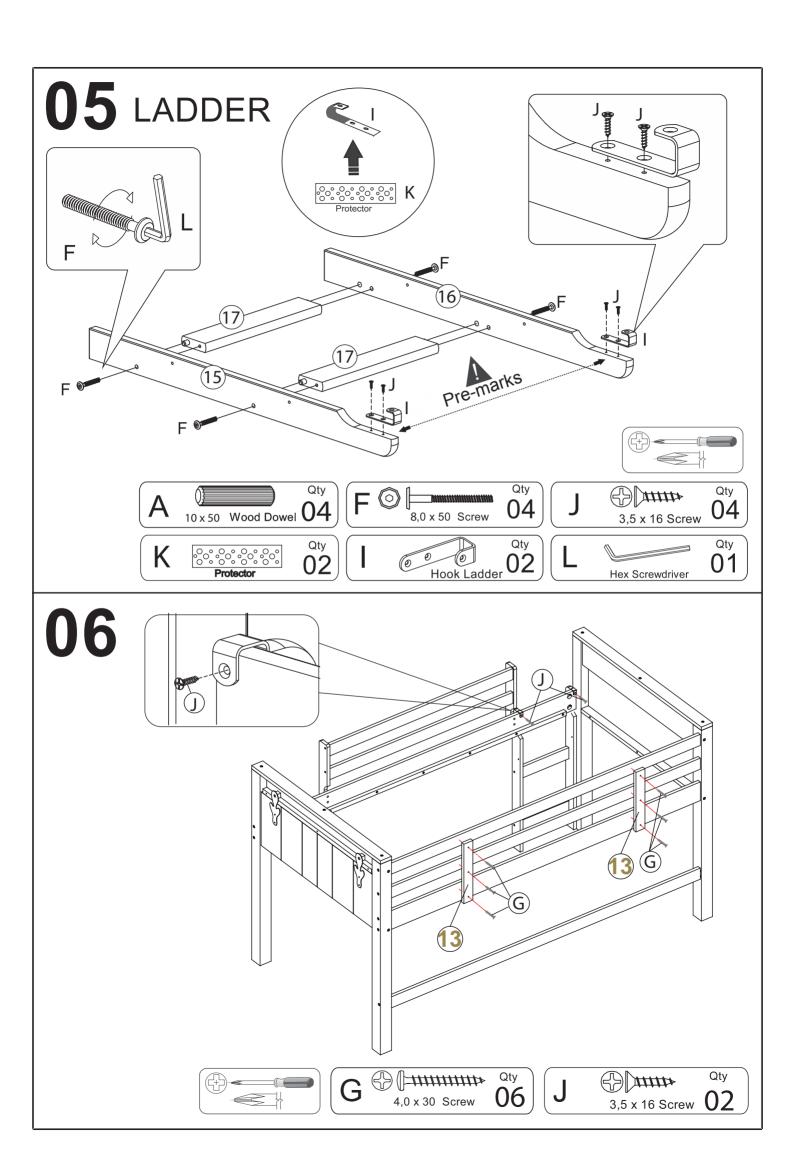

# ASSEMBLY INSTRUCTIONS **LOW LOFT BED**



**OPTIONAL SETS** (THE CASES ARE SOLD SEPARATE)

**3 DRAWERS CHEST** 2 DRAWERS CHEST SMALL BOOKCASE HEADBOARD BOOKCASE **TENT KIT FABRIC** 

Thank you for purchasing this quality product. Be sure to check all packing material carefully for small parts which may have come loose inside the carton during shipment. Separate, identify and count all parts and hardware. Compare with the parts list to be sure all parts are present. "DO NOT TIGHTEN SCREWS UNTIL COMPLETELY ASSEMBLED"



\* Use of power tool to assemble this product will invalidate any claim and damage this product making unsafe !!! \* Please assemble on a clean soft surface to avoid damage.













**IMPORTANT:** 

#### Part List - LOW LOFT BED















# **OPTION COMPONENTS**





# **OPTION COMPONENTS**





#### **3DRAWERS CHEST**



Thank you for purchasing this quality product. Be sure to check all packing material carefully for small parts which may have come loose inside the carton during shipment. Separate, identify and count all parts and hardware.

Compare with the parts list to be sure all parts are present.

"DO NOT TIGHTEN SCREWS UNTIL COMPLETELY ASSEMBLED"



#### **IMPORTANT:**

#### Part List - 3DRAWERS CHEST













#### **2 DRAWERS CHEST**



Thank you for purchasing this quality product. Be sure to check all packing material carefully for small parts which may have come loose inside the carton during shipment. Separate, identify and count all parts and hardware.

Compare with the parts list to be sure all par