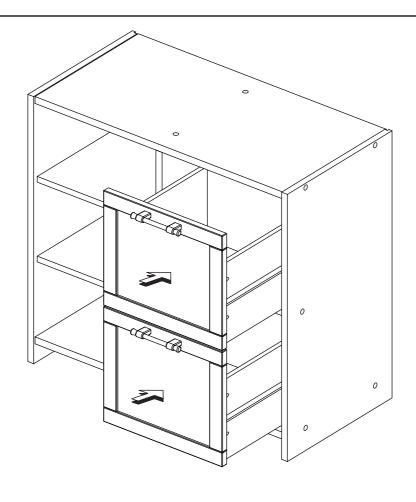

#### **2 DRAWERS CHEST**

Thank you for purchasing this quality product. Be sure to check all packing material carefully for small parts which may have come loose inside the carton during shipment. Separate, identify and count all parts and hardware.

Compare with the parts list to be sure all parts are present.

"DO NOT TIGHTEN SCREWS UNTIL COMPLETELY ASSEMBLED"

**IMPORTANT:** 

#### Part List - 2 DRAWERS CHEST