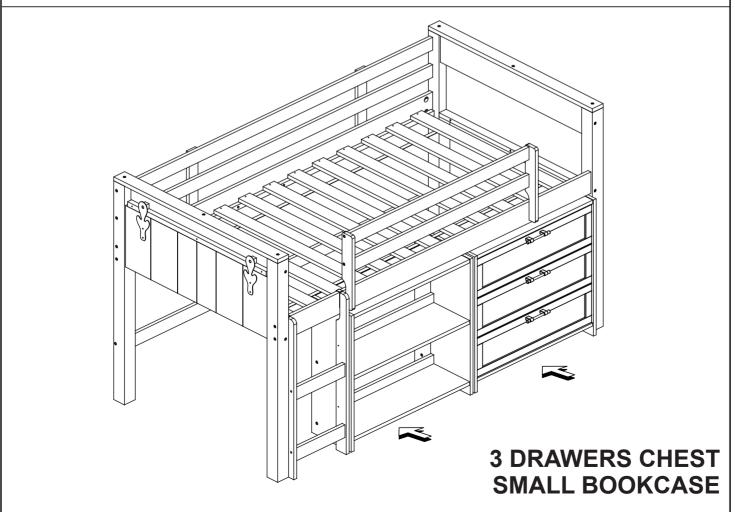

# **OPTION COMPONENTS**

#### **3DRAWERS CHEST**

Thank you for purchasing this quality product. Be sure to check all packing material carefully for small parts which may have come loose inside the carton during shipment. Separate, identify and count all parts and hardware.