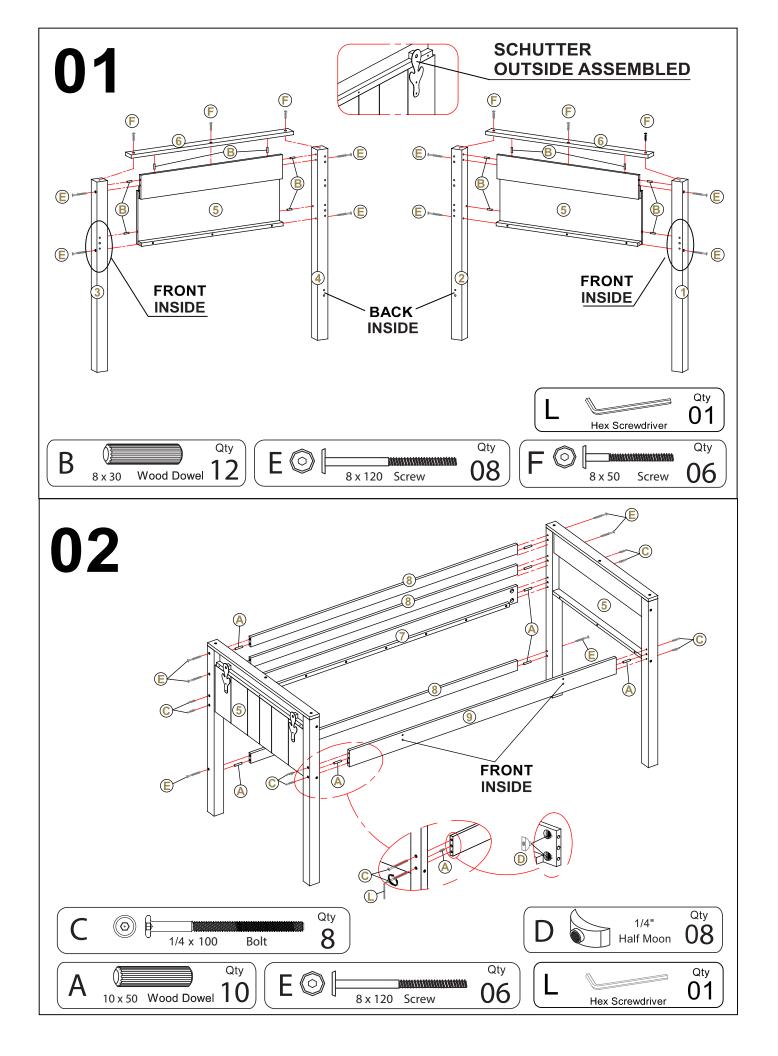

# ASSEMBLY INSTRUCTIONS **LOW LOFT BED**



**OPTIONAL SETS** (THE CASES ARE SOLD SEPARATE)

**3 DRAWERS CHEST** 2 DRAWERS CHEST SMALL BOOKCASE HEADBOARD BOOKCASE **TENT KIT FABRIC** 

Thank you for purchasing this quality product. Be sure to check all packing material carefully for small parts which may have come loose inside the carton during shipment. Separate, identify and count all parts and hardware. Compare with the parts list to be sure all parts are present. "DO NOT TIGHTEN SCREWS UNTIL COMPLETELY ASSEMBLED"



\* Use of power tool to assemble this product will invalidate any claim and damage this product making unsafe !!! \* Please assemble on a clean soft surface to avoid damage.













**IMPORTANT:** 

#### Part List - LOW LOFT BED















# **OPTION COMPONENTS**





# **OPTION COMPONENTS**





#### **3DRAWERS CHEST**



Thank you for purchasing this quality product. Be sure to check all packing material carefully for small parts which may have come loose inside the carton during shipment. Separate, identify and count all parts and hardware.

Compare with the parts list to be sure all parts are present.

"DO NOT TIGHTEN SCREWS UNTIL COMPLETELY ASSEMBLED"



#### **IMPORTANT:**

#### Part List - 3DRAWERS CHEST













#### **2 DRAWERS CHEST**



Thank you for purchasing this quality product. Be sure to check all packing material carefully for small parts which may have come loose inside the carton during shipment. Separate, identify and count all parts and hardware.

Compare with the parts list to be sure all