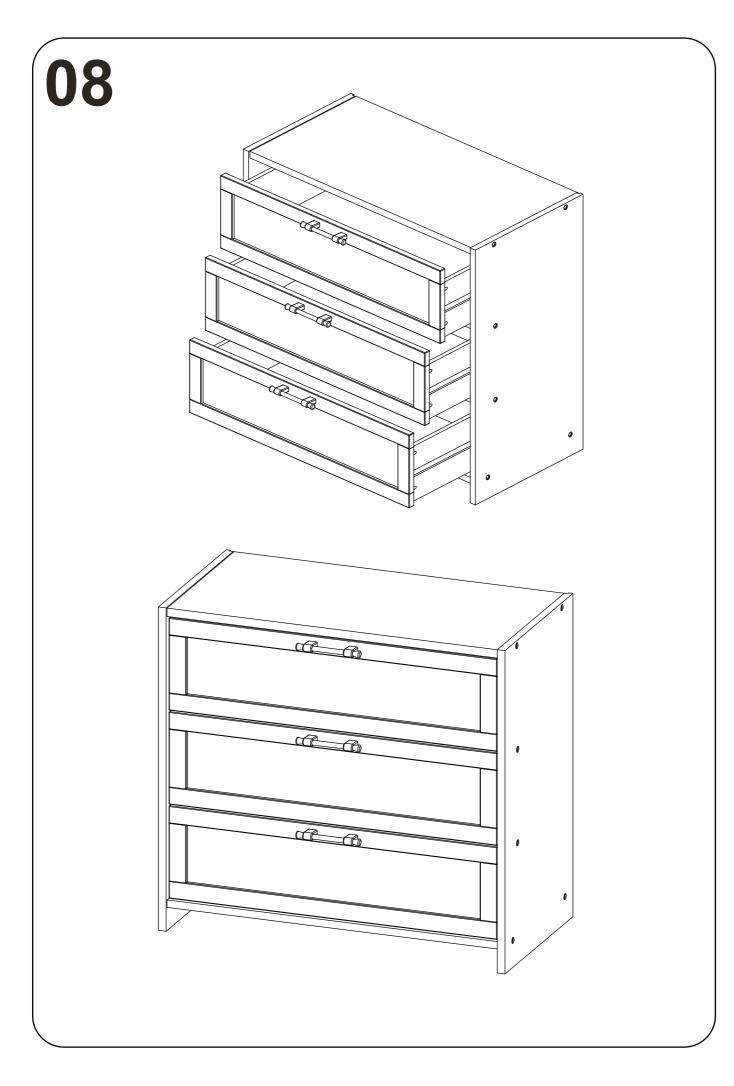

#### **3DRAWERS CHEST**

Thank you for purchasing this quality product. Be sure to check all packing material carefully for small parts which may have come loose inside the carton during shipment. Separate, identify and count all parts and hardware.

Compare with the parts list to be sure all parts are present.

"DO NOT TIGHTEN SCREWS UNTIL COMPLETELY ASSEMBLED"

#### **IMPORTANT:**

#### Part List - 3DRAWERS CHEST