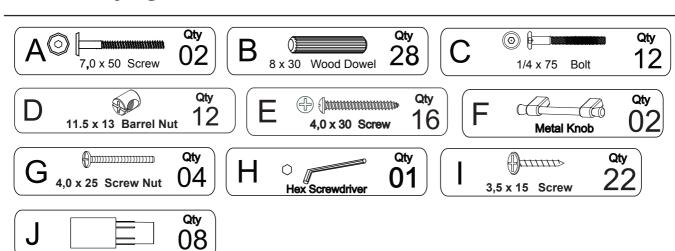

#### Part List - LOW LOFT BED

#### Part List - 3DRAWERS CHEST

#### Part List - 2 DRAWERS CHEST

## Part List - Bookcase Headboard

## Part List - Bookcase Small The Front