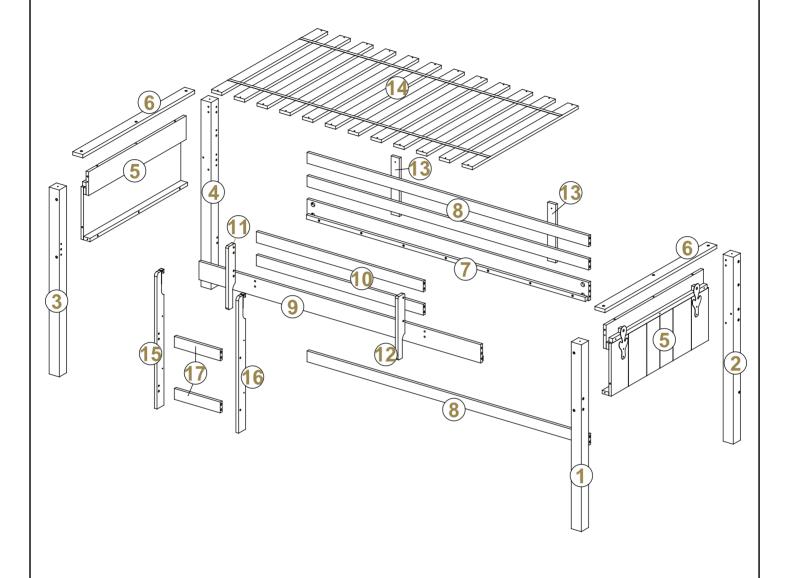

# ASSEMBLY INSTRUCTIONS **LOW LOFT BED**



**OPTIONAL SETS** (THE CASES ARE SOLD SEPARATE)

**3 DRAWERS CHEST** 2 DRAWERS CHEST SMALL BOOKCASE HEADBOARD BOOKCASE **TENT KIT FABRIC** 

Thank you for purchasing this quality product. Be sure to check all packing material carefully for small parts which may have come loose inside the carton during shipment. Separate, identify and count all parts and hardware. Compare with the parts list to be sure all parts are present. "DO NOT TIGHTEN SCREWS UNTIL COMPLETELY ASSEMBLED"



\* Use of power tool to assemble this product will invalidate any claim and damage this product making unsafe !!! \* Please assemble on a clean soft surface to avoid damage.













**IMPORTANT:** 

#### Part List - LOW LOFT BED















# **OPTION COMPONENTS**





# **OPTION COMPONENTS**





#### **3DRAWERS CHEST**



Thank you for purchasing this quality product. Be sure to check all packing material carefully for small parts which may have come loose inside the carton during shipment. Separate, identify and count all parts and hardware.

Compare with the parts list to be sure all parts are present.

"DO NOT TIGHTEN SCREWS UNTIL COMPLETELY ASSEMBLED"



#### **IMPORTANT:**

#### Part List - 3DRAWERS CHEST













#### **2 DRAWERS CHEST**



Thank you for purchasing this quality product. Be sure to check all packing material carefully for small parts which may have come loose inside the carton during shipment. Separate, identify and count all parts and hardware.

Compare with the parts list to be sure