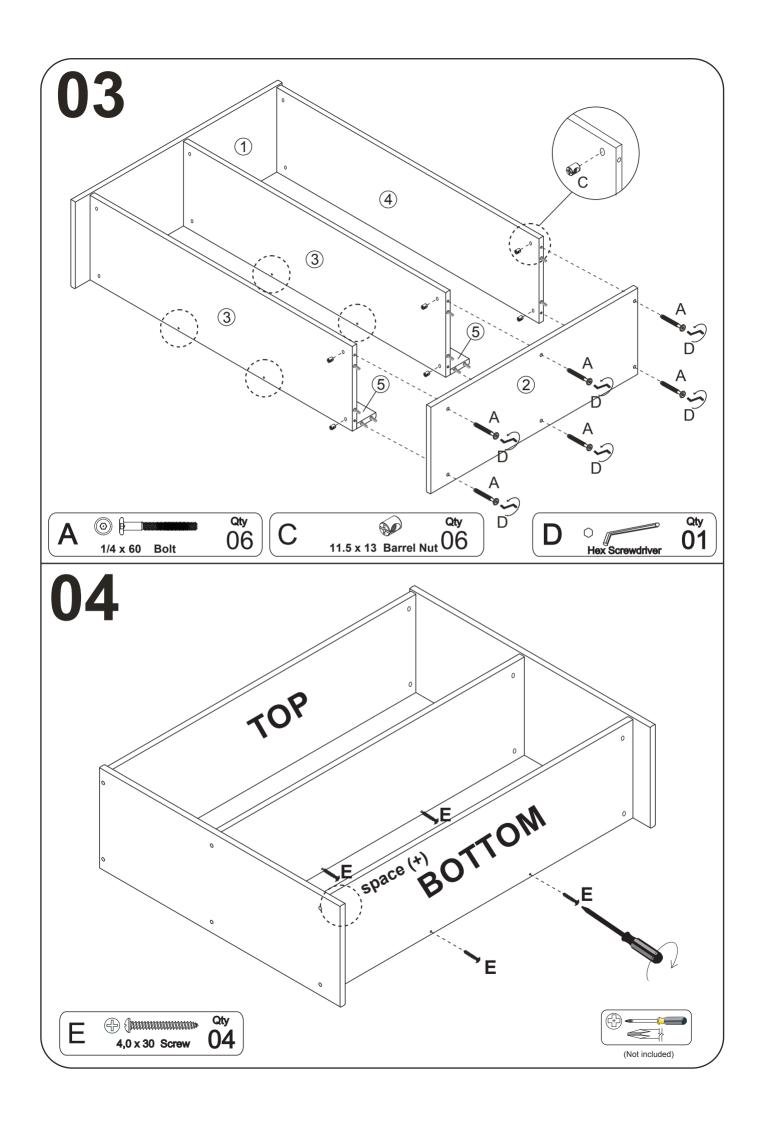

#### **BOOKCASE SMALL THE FRONT**

Thank you for purchasing this quality product. Be sure to check all packing material carefully for small parts which may have come loose inside the carton during shipment. Separate, identify and count all parts and hardware.

Compare with the parts list to be sure all parts are present.

"DO NOT TIGHTEN SCREWS UNTIL COMPLETELY ASSEMBLED"

**IMPORTANT**:

## Part List - Bookcase Small The Front