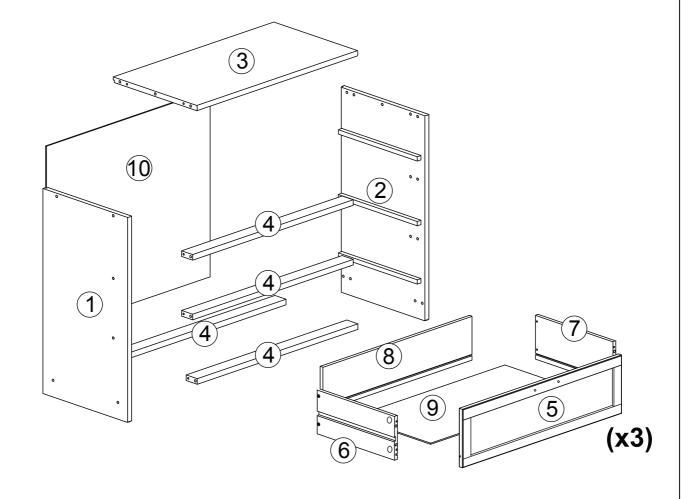

s are present. "DO NOT TIGHTEN SCREWS UNTIL COMPLETELY ASSEMBLED"



\* Use of power tool to assemble this product will invalidate any claim and damage this product making unsafe !!! \* Please assemble on a clean soft surface to avoid damage.













**IMPORTANT:** 

#### Part List - LOW LOFT BED















# **OPTION COMPONENTS**





# **OPTION COMPONENTS**





#### **3DRAWERS CHEST**



Thank you for purchasing this quality product. Be sure to check all packing material carefully for small parts which may have come loose inside the carton during shipment. Separate, identify and count all parts and hardware.

Compare with the parts list to be sure all parts are present.

"DO NOT TIGHTEN SCREWS UNTIL COMPLETELY ASSEMBLED"



#### **IMPORTANT:**

#### Part List - 3DRAWERS CHEST













#### **2 DRAWERS CHEST**



Thank you for purchasing this quality product. Be sure to check all packing material carefully for small parts which may have come loose inside the carton during shipment. Separate, identify and count all parts and hardware.

Compare with the parts list to be sure all parts are present.

"DO NOT TIGHTEN SCREWS UNTIL COMPLETELY ASSEMBLED"



**IMPORTANT:** 

#### Part List - 2 DRAWERS CHEST

















## **BOOKCASE HEADBOARD**



Thank you for purchasing this quality product. Be sure to check all packing material carefully for small parts which may have come loose inside the carton during shipment. Separate, identify and count all parts and hardware.

Compare with the parts list to be sure all parts are present.

"DO NOT TIGHTEN SCREWS UNTIL COM