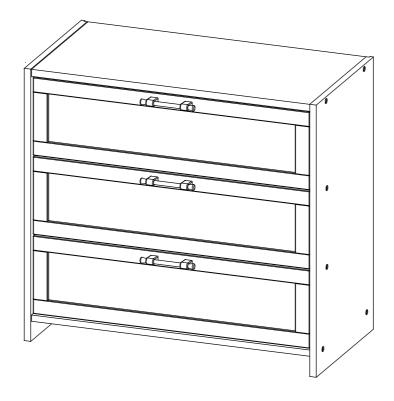

#### **3DRAWERS CHEST**

Thank you for purchasing this quality product. Be sure to check all packing material carefully for small parts which may have come loose inside the carton during shipment. Separate, identify and count all parts and hardware.