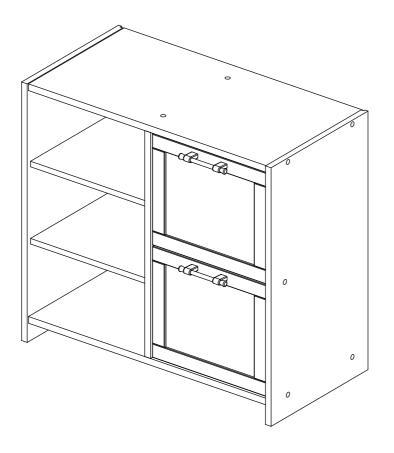

#### **2 DRAWERS CHEST**

Thank you for purchasing this quality product. Be sure to check all packing material carefully for small parts which may have come loose inside the carton during shipment. Separate, identify and count all parts and hardware.

Compare with the parts list to be sure all parts are present.

"DO NOT TIGHTEN SCREWS UNTIL COMPLETELY ASSEMBLED"

**IMPORTANT:** 

#### Part List - 2 DRAWERS CHEST