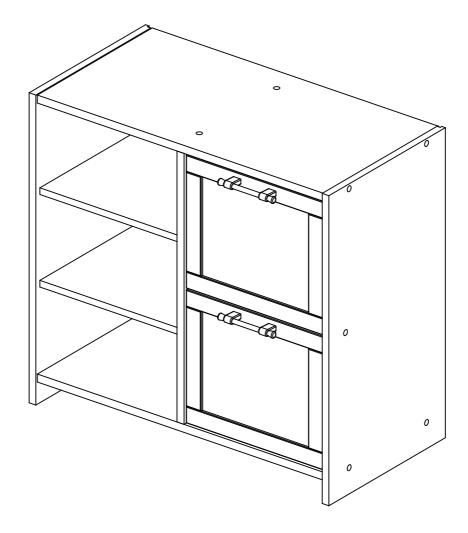

#### **2 DRAWERS CHEST**

Thank you for purchasing this quality product. Be sure to check all packing material carefully for small parts which may have come loose inside the carton during shipment. Separate, identify and count all parts and hardware.

Compare with the parts list to be sure all parts are present.

"DO NOT TIGHTEN SCREWS UNTIL COMPLETELY ASSEMBLED"

**IMPORTANT:** 

#### Part List - 2 DRAWERS CHEST