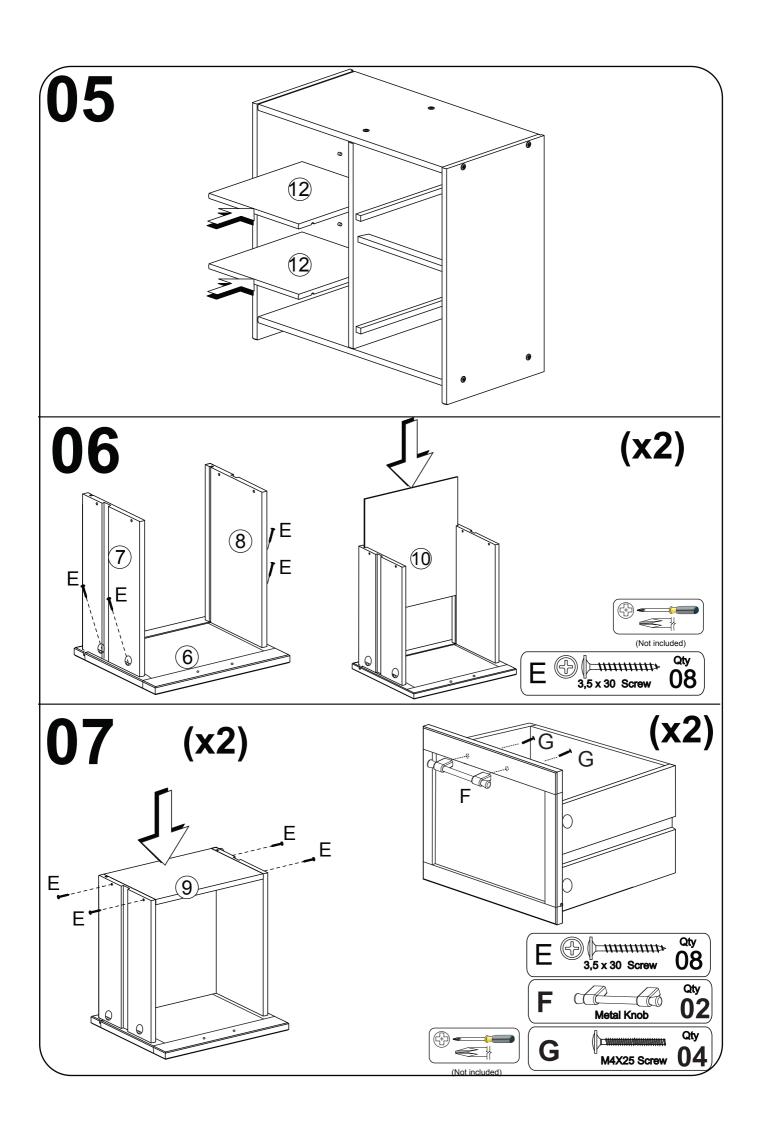

#### **2 DRAWERS CHEST**

Thank you for purchasing this quality product. Be sure to check all packing material carefully for small parts which may have come loose inside the carton during shipment. Separate, identify and count all parts and hardware.

Compare with the parts list to be sure all parts are present.

"DO NOT TIGHTEN SCREWS UNTIL COMPLETELY ASSEMBLED"

**IMPORTANT:** 

#### Part List - 2 DRAWERS CHEST