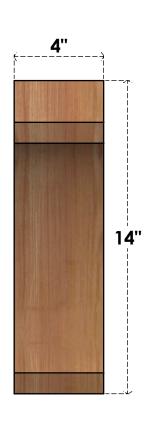

## BRC04X14X14LEC00RWR

4"W X 14"D X 14"H LEGACY ROUGH SAWN BRACE, WESTERN RED CEDAR

## SIDE