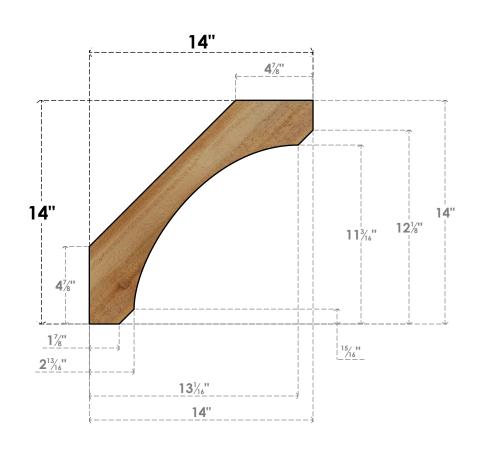

## BRC04X14X14LEC00RWR

4"W X 14"D X 14"H LEGACY ROUGH SAWN BRACE, WESTERN RED CEDAR

## **FRONT**

**EKENA MILLWORK** 2300 WEST MAIN ST. CLARKSVILLE, TX 75426 TOLL FREE: 866-607-0453 WWW.EKENAMILLWORK.COM