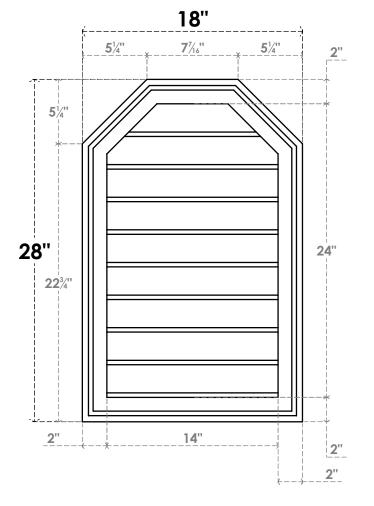

## GVPOT18X2802SN

18"W X 28"H OCTAGONAL TOP SURFACE MOUNT PVC GABLE VENT: NON-FUNCTIONAL, W/ 2"W X 1-1/2"P BRICKMOULD FRAME

LOUVER HEIGHT: 2 5/8"

LOUVER QTY: 9

**FRONT** 

SIDE

EKENA MILLWORK 2300 WEST MAIN ST. CLARKSVILLE, TX 75426 TOLL FREE: 866-607-0453 WWW.EKENAMILLWORK.COM