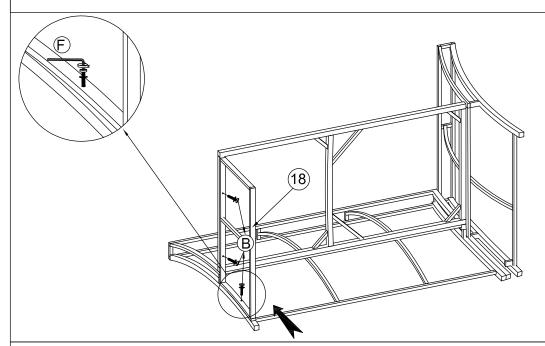

STEP 3: Connect The Part from Step 2 and Corner Side Frame (18), tighten Allen Bolt (B), Flat Washer (E) with Allen Key (F).

STEP 4: Connect The Part from Step 3 and Corner Front Frame (15), tighten Allen Bolt (B), Flat Washer (E) with Allen Key (F).