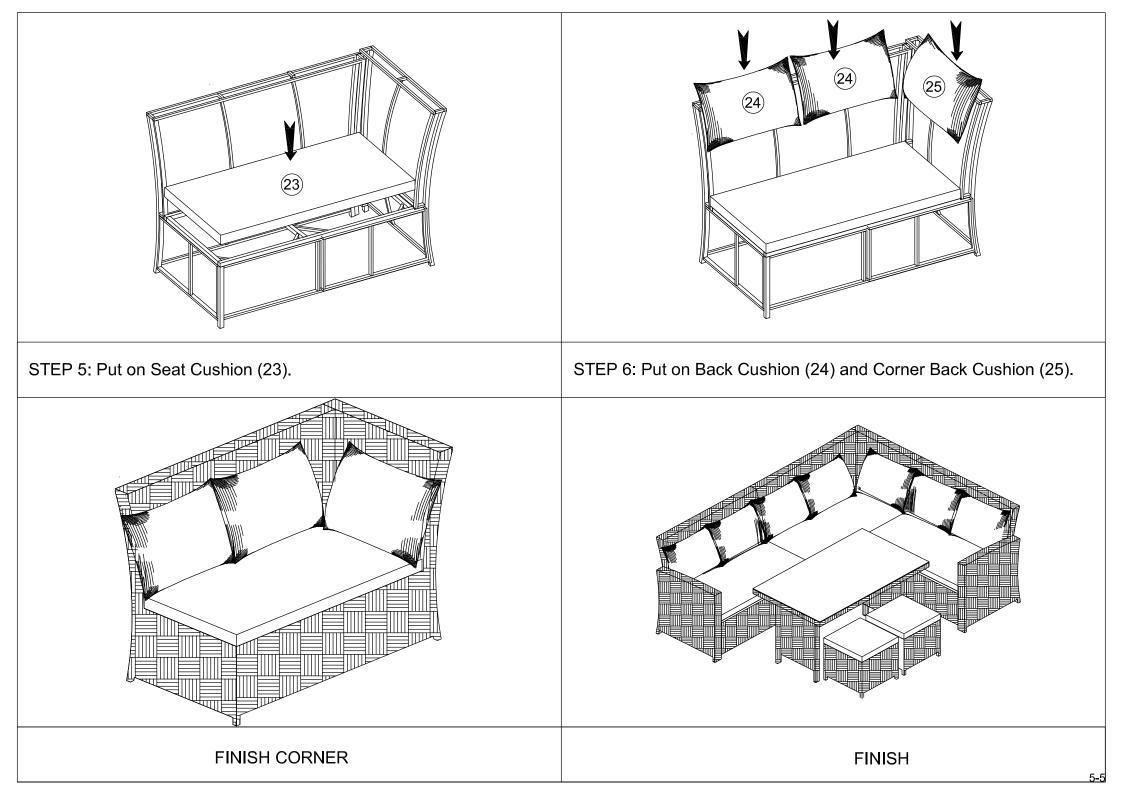

# Part List and Hardware List

| PIECE | DESCRIPTION             | PICTURE        | QUANTITY |
|-------|-------------------------|----------------|----------|
| 8     | Back Corner Frame       | Ш              | 1X       |
| 9     | Small Back Corner Frame | $\blacksquare$ | 1X       |
| 12    | Corner Seat Frame       |                | 1X       |
| 15    | Corner Front Frame      |                | 1X       |
| 18    | Corner Side Frame       | Ш              | 1X       |
| 23    | Seat Cushion            |                | 1X       |
| 24    | Back Cushion            |                | 2X       |
| 25    | Corner Back Cushion     |                | 1X       |
| В     | Allen bolt(M6x30 mm)    | 0              | 8X       |
| С     | Allen bolt(M6x40 mm)    | 0              | 5X       |
| D     | Allen bolt(M6x60 mm)    | 0              | 1X       |
| Е     | Flat Washer             | 0              | 15X      |
| F     | Allen Key               |                | 1X       |
| G     | Key                     | 3              | 1X       |
| K     | Nut                     | <b>©</b>       | 1X       |