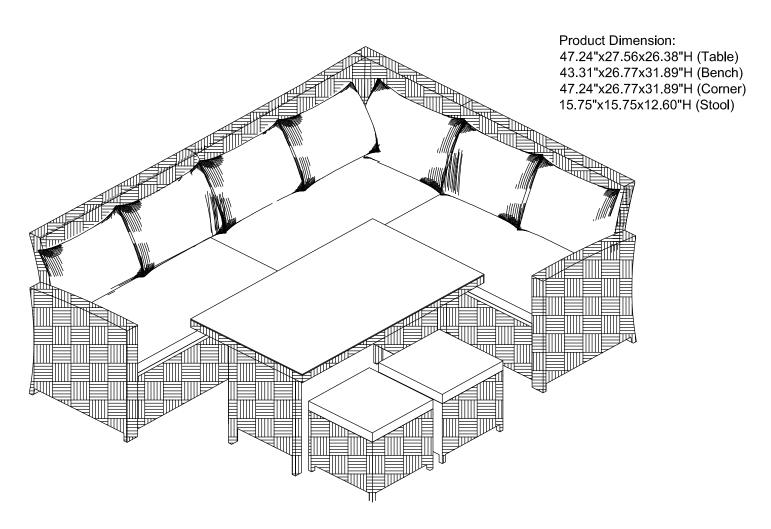

Weight Capacity: 275 lbs (single seat)

550 lbs (two person seat)

Warning : Do not stand on bench

Warning: Do not over torque bolts/screws