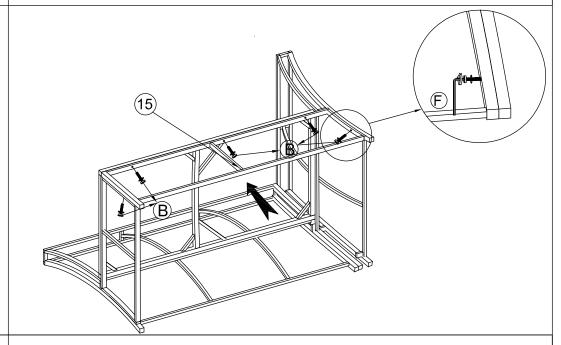

STEP 3: Connect The Part from Step 2 and Corner Side Frame (18), tighten Allen Bolt (B), Flat Washer (E) with Allen Key (F).

STEP 4: Connect The Part from Step 3 and Corner Front Frame (15), tighten Allen Bolt (B), Flat Washer (E) with Allen Key (F).