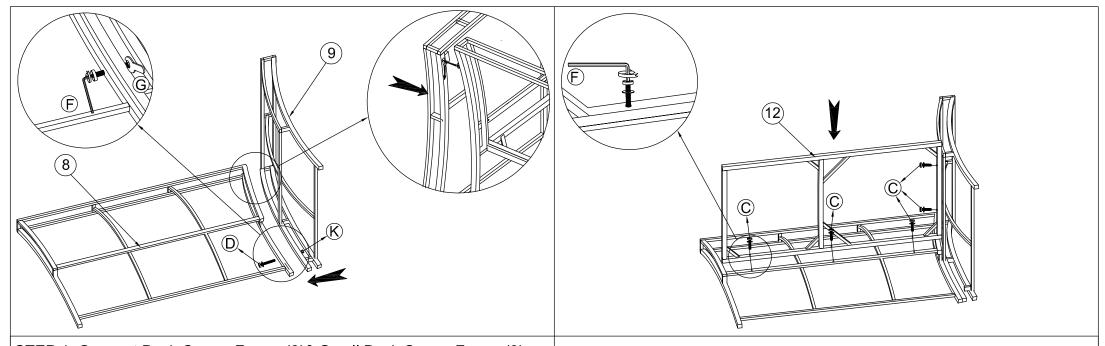

STEP 1: Connect Back Corner Frame (8)& Small Back Corner Frame (9), tighten Allen Bolt (D), Flat Washer (E)& Eru (K) with Allen Key (F) & Key (G).

STEP 2: Connect The Part from Step 1 and Corner Seat Frame (12), tighten Allen Bolt (C),Flat Washer (E) with Allen Key (F).

STEP 3: Connect The Part from Step 2 and Corner Side Frame (18), tighten Allen Bolt (B), Flat Washer (E) with Allen Key (F).

STEP 4: Connect The Part from Step 3 and Corner Front Frame (15), tighten Allen Bolt (B), Flat Washer (E) with Allen Key (F).