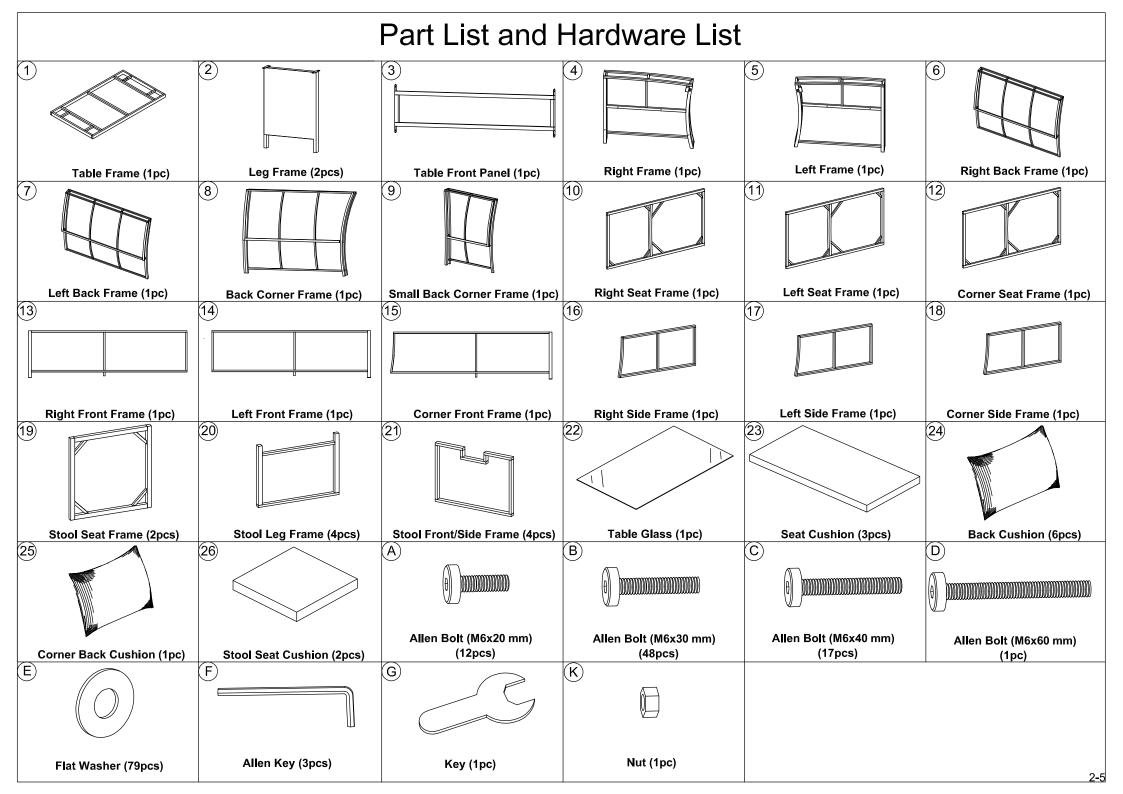

# Part List and Hardware List

| PIECE | DESCRIPTION             | PICTURE        | QUANTITY |
|-------|-------------------------|----------------|----------|
| 8     | Back Corner Frame       | Ш              | 1X       |
| 9     | Small Back Corner Frame | $\blacksquare$ | 1X       |
| 12    | Corner Seat Frame       |                | 1X       |
| 15    | Corner Front Frame      |                | 1X       |
| 18    | Corner Side Frame       | Ш              | 1X       |
| 23    | Seat Cushion            |                | 1X       |
| 24    | Back Cushion            |                | 2X       |
| 25    | Corner Back Cushion     |                | 1X       |
| В     | Allen bolt(M6x30 mm)    | 0              | 8X       |
| С     | Allen bolt(M6x40 mm)    | 0              | 5X       |
| D     | Allen bolt(M6x60 mm)    | 0              | 1X       |
| Е     | Flat Washer             | 0              | 15X      |
| F     | Allen Key               |                | 1X       |
| G     | Key                     | 3              | 1X       |
| K     | Nut                     | <b>©</b>       | 1X       |