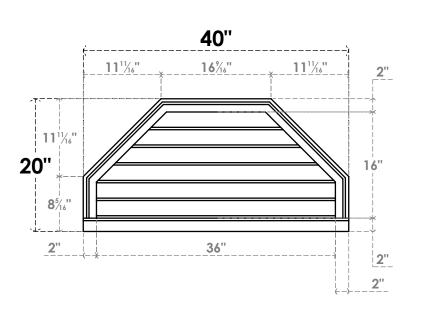

## GVPOT40X2003SN

40"W X 20"H OCTAGONAL TOP SURFACE MOUNT PVC GABLE VENT: NON-FUNCTIONAL, W/ 2"W X 2"P BRICKMOULD SILL FRAME

**FRONT** 

SIDE

LOUVER HEIGHT: 2 5/8"

LOUVER QTY: 6

EKENA MILLWORK 2300 WEST MAIN ST. CLARKSVILLE, TX 75426 TOLL FREE: 866-607-0453 WWW.EKENAMILLWORK.COM